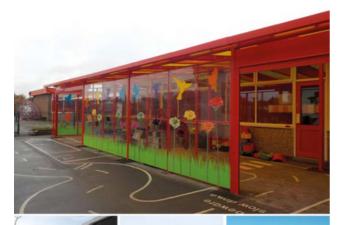

## Appearance

The Motiva Shutter™ doors are normally polyester powder coated to match but can contrast with the structure. Perforated or part glazed lath sections let in the light.

Side panels in polycarbonate or glass with additional design options.

#### **TYPICAL APPLICATIONS**

The Motiva Shutter™. is ideal for enclosing any of our Motiva™ canopies for additional security and storage.