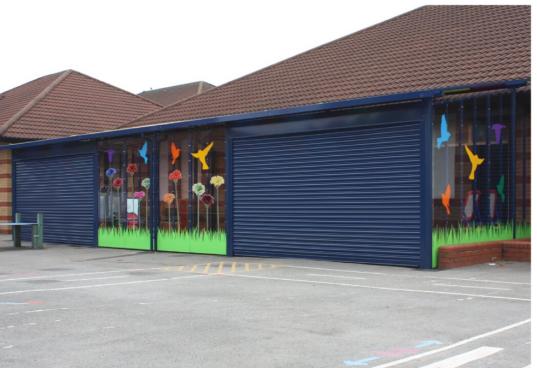

## Appearance

The Motiva Shutter™ doors are normally polyester powder coated to match but can contrast with the structure. Perforated or part glazed lath sections let in the light.

Side panels in polycarbonate or glass with additional design options.

#### **TYPICAL APPLICATIONS**

The Motiva Shutter™. is ideal for enclosing any of our Motiva™ canopies for additional security and storage.

### **OPTIONS**

- Solid
- Perforated
- Glazed
- Bullet locks
- Override handles
- Fixed panels
- Fire doors
- Printed Polycarbonate