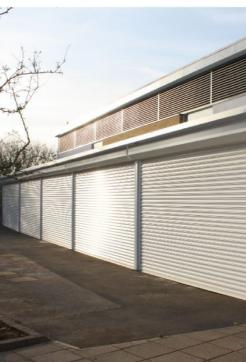

The Motiva Shutter  $^{\scriptscriptstyle\mathsf{TM}}$  adds extra reassurance and value to any of our Motiva designs, enabling them to be enjoyed as a covered space in the daytime and securely closed to offer additional storage space in the evening. Our extensive range of side panels combined with our electrically operated roller shutter doors (available up to 7500mm width) can be added to any of our Motiva<sup>™</sup> products and to our Maxima Tepee<sup>™</sup>. The Motiva Shutter<sup>™</sup> is also available to enhance security for doors and windows.

#### **DIMENSIONS**

Individual roller shutter doors can be up to 7500mm wide and any height