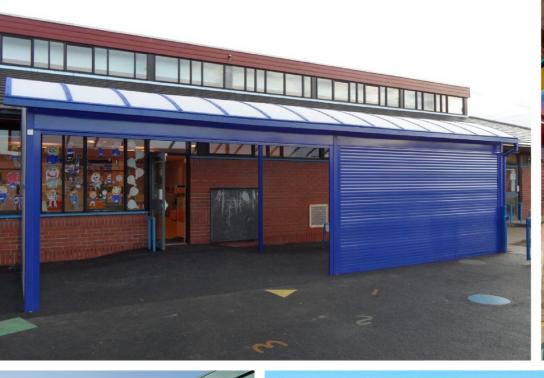

The Motiva Shutter  $^{\scriptscriptstyle\mathsf{TM}}$  adds extra reassurance and value to any of our Motiva designs, enabling them to be enjoyed as a covered space in the daytime and securely closed to offer additional storage space in the evening. Our extensive range of side panels combined with our electrically operated roller shutter doors (available up to 7500mm width) can be added to any of our Motiva<sup>™</sup> products and to our Maxima Tepee<sup>™</sup>. The Motiva Shutter<sup>™</sup> is also available to enhance security for doors and windows.

## Appearance

The Motiva Shutter™ doors are normally polyester powder coated to match but can contrast with the structure. Perforated or part glazed lath sections let in the light.

Side panels in polycarbonate or glass with additional design options.

#### **TYPICAL APPLICATIONS**

The Motiva Shutter™. is ideal for enclosing any of our Motiva™ canopies for additional security and storage.