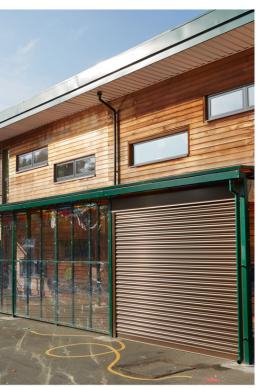

The Motiva Shutter  $^{\scriptscriptstyle\mathsf{TM}}$  adds extra reassurance and value to any of our Motiva designs, enabling them to be enjoyed as a covered space in the daytime and securely closed to offer additional storage space in the evening. Our extensive range of side panels combined with our electrically operated roller shutter doors (available up to 7500mm width) can be added to any of our Motiva<sup>™</sup> products and to our Maxima Tepee<sup>™</sup>. The Motiva Shutter<sup>™</sup> is also available to enhance security for doors and windows.

## Appearance

The Motiva Shutter™ doors are normally polyester powder coated to match but can contrast with the structure. Perforated or part glazed lath sections let in the light.

Side panels in polycarbonate or glass with additional design options.

#### **TYPICAL APPLICATIONS**

The Motiva Shutter™. is ideal for enclosing any of our Motiva™ canopies for additional security and storage.