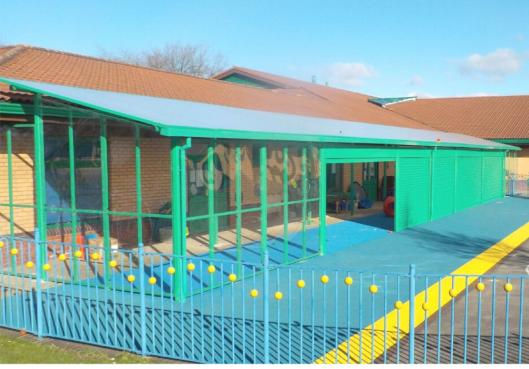

The Motiva Shutter  $^{\scriptscriptstyle\mathsf{TM}}$  adds extra reassurance and value to any of our Motiva designs, enabling them to be enjoyed as a covered space in the daytime and securely closed to offer additional storage space in the evening. Our extensive range of side panels combined with our electrically operated roller shutter doors (available up to 7500mm width) can be added to any of our Motiva<sup>™</sup> products and to our Maxima Tepee<sup>™</sup>. The Motiva Shutter<sup>™</sup> is also available to enhance security for doors and windows.

#### **TYPICAL APPLICATIONS**

The Motiva Shutter™. is ideal for enclosing any of our Motiva™ canopies for additional security and storage.