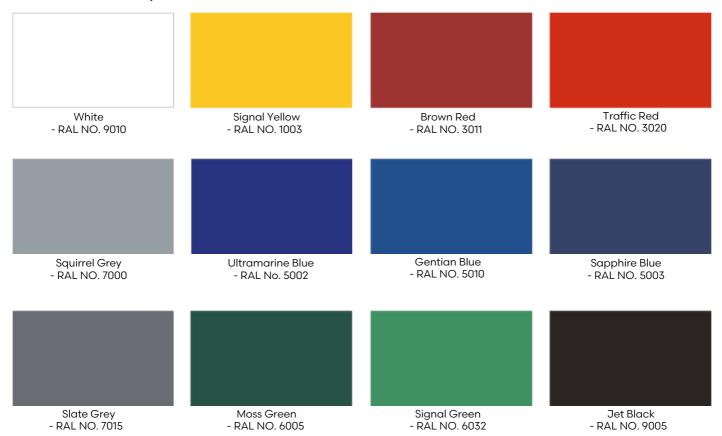

y of our Motiva™ canopies for additional security and storage.

#### MATERIALS

Steel or Aluminium Polycarbonate or glass

#### **DIMENSIONS**

Individual roller shutter doors can be up to 7500mm wide and any height

### **OPTIONS**

- Solid
- Perforated
- Glazed
- Bullet locks
- Override handles
- Fixed panels
- Fire doors
- Printed Polycarbonate

### SPECIFICATION CLAUSE

To supply and install to manufacturer's recommendations: Roller shutter doors to canopy elevations——-Including solid/glazed/perforated lath sections and all in Dura-coat  $^{\text{\tiny{TM}}}$  finish to RAL--- as manufactured by A&S Landscape, March Way, Battlefield Enterprise Park, Shrewsbury, SY1 3JE T: 01743 444100 E: sales@aandslandscape.com



## **Colours**

### Standard steel colours (any RAL colour available)