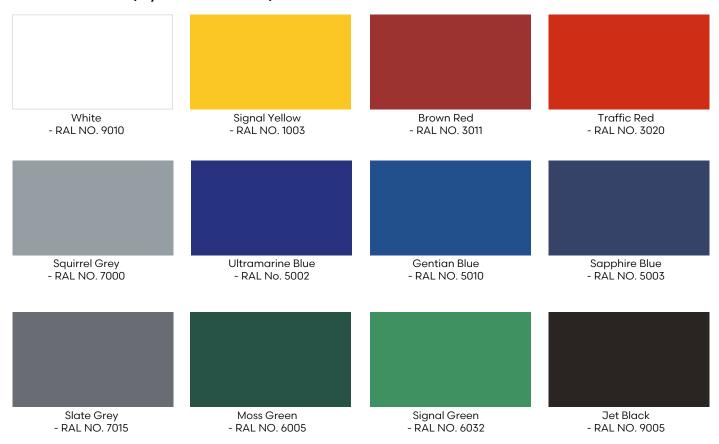

oor play
Outdoor learning | Hospitals

#### **MATERIALS**

Structure - All steel Roofing - Polycarbonate Finish - Galvanised only or Dura-coat™ colour finish

#### DIMENSIONS

Virtually any dimensions are available with the Motiva Linear  $^{\text{TM}}$ , most costeffective widths are 2000mm, 3000mm, 4000mm, 5000mm, 6000mm. Standard lengths are at 700mm increments but any length is possible.

Post centres are typically 4000mm (up to 5000mm). In all instances please enquire – we can accommodate nearly any situation.

#### **OPTIONS**

Side panels – various infill options – Clear, opal and coloured roof – Aluminium guttering and downpipes – Wall brackets – Wide span beams – CHS uprights

#### **SPECIFICATION CLAUSE**





# **Colours**

### Standard steel colours (any RAL colour available)



## **Polycarbonate Colours**