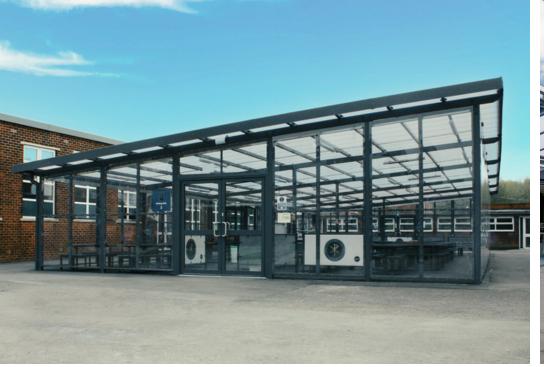

# Motiva Linear™

The Motiva Linear™ is our incredibly versatile and most economical shelter solution. Featuring a monopitch (asymmetric) straight roof (with one side higher than the other) it provides robust and long-lasting shelter all year-round. Its eye-catching and contemporary design means that it is one of our most popular canopies and can be used for a wide variety of applications including: - positioning against the building, outdoor seating areas and covered walkways.

### TYPICAL APPLICATIONS

The Motiva Linear™ is ideal for –
Positioning against a building | Covered walkways
Alfresco dining and recreational areas | Plazas
Schools | Colleges | Universities | Outdoor play
Outdoor learning | Hospitals