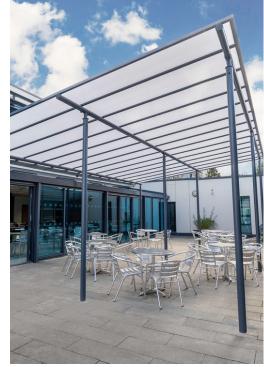

# Motiva Linear™

The Motiva Linear™ is our incredibly versatile and most economical shelter solution. Featuring a monopitch (asymmetric) straight roof (with one side higher than the other) it provides robust and long-lasting shelter all year-round. Its eye-catching and contemporary design means that it is one of our most popular canopies and can be used for a wide variety of applications including: - positioning against the building, outdoor seating areas and covered walkways.

### TYPICAL APPLICATIONS

The Motiva Linear™ is ideal for –
Positioning against a building | Covered walkways
Alfresco dining and recreational areas | Plazas
Schools | Colleges | Universities | Outdoor play
Outdoor learning | Hospitals