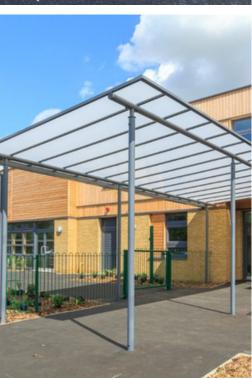

# Motiva Linear™

The Motiva Linear™ is our incredibly versatile and most economical shelter solution. Featuring a monopitch (asymmetric) straight roof (with one side higher than the other) it provides robust and long-lasting shelter all year-round. Its eye-catching and contemporary design means that it is one of our most popular canopies and can be used for a wide variety of applications including: - positioning against the building, outdoor seating areas and covered walkways.

### TYPICAL APPLICATIONS

The Motiva Linear™ is ideal for –
Positioning against a building | Covered walkways
Alfresco dining and recreational areas | Plazas
Schools | Colleges | Universities | Outdoor play
Outdoor learning | Hospitals