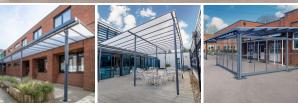

# Motiva Linear™

The Motiva Linear™ is our incredibly versatile and most economical shelter solution. Featuring a monopitch (asymmetric) straight roof (with one side higher than the other) it provides robust and long-lasting shelter all year-round. Its eye-catching and contemporary design means that it is one of our most popular canopies and can be used for a wide variety of applications including: - positioning against the building, outdoor seating areas and covered walkways.

### TYPICAL APPLICATIONS

The Motiva Linear™ is ideal for –
Positioning against a building | Covered walkways
Alfresco dining and recreational areas | Plazas
Schools | Colleges | Universities | Outdoor play
Outdoor learning | Hospitals