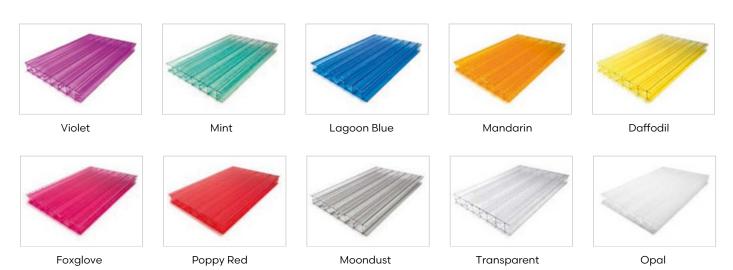

**Appearance** 

Steelwork on the Motiva Linear™ canopy is finished in Dura-coat™ colour finish to any RAL colour. The aluminium gutters and downpipes are also finished to match. Our superior polycarbonate roof covering can either be clear or opal as standard or coloured at an extra cost.

## **Polycarbonate Colours**