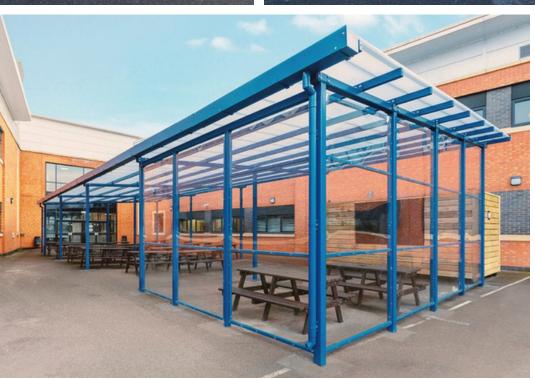

# Motiva Linear™

The Motiva Linear™ is our incredibly versatile and most economical shelter solution. Featuring a monopitch (asymmetric) straight roof (with one side higher than the other) it provides robust and long-lasting shelter all year-round. Its eye-catching and contemporary design means that it is one of our most popular canopies and can be used for a wide variety of applications including: - positioning against the building, outdoor seating areas and covered walkways.

### TYPICAL APPLICATIONS

The Motiva Linear™ is ideal for –
Positioning against a building | Covered walkways
Alfresco dining and recreational areas | Plazas
Schools | Colleges | Universities | Outdoor play
Outdoor learning | Hospitals