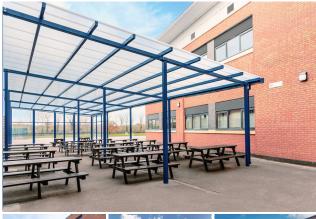

# Motiva Linear™

The Motiva Linear™ is our incredibly versatile and most economical shelter solution. Featuring a monopitch (asymmetric) straight roof (with one side higher than the other) it provides robust and long-lasting shelter all year-round. Its eye-catching and contemporary design means that it is one of our most popular canopies and can be used for a wide variety of applications including: - positioning against the building, outdoor seating areas and covered walkways.

- / Solid steel framework
- ✓ Freestanding contemporary design
- ✓ Asymmetric straight polycarbonate roof design
- ✓ Framework finished in Dura-coat<sup>™</sup> finish
- ✓ Wide range of sizes
- ✓ Longest guarantees on the market
- ✓ Bespoke designs on request to enclose the space

### TYPICAL APPLICATIONS

The Motiva Linear™ is ideal for –
Positioning against a building | Covered walkways
Alfresco dining and recreational areas | Plazas
Schools | Colleges | Universities | Outdoor play
Outdoor learning | Hospitals