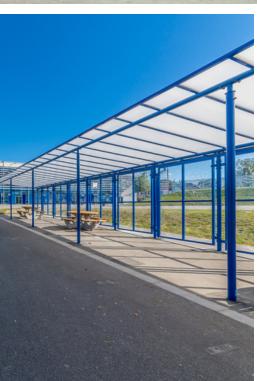

# Motiva Linear™

The Motiva Linear™ is our incredibly versatile and most economical shelter solution. Featuring a monopitch (asymmetric) straight roof (with one side higher than the other) it provides robust and long-lasting shelter all year-round. Its eye-catching and contemporary design means that it is one of our most popular canopies and can be used for a wide variety of applications including: - positioning against the building, outdoor seating areas and covered walkways.

### TYPICAL APPLICATIONS

The Motiva Linear™ is ideal for –
Positioning against a building | Covered walkways
Alfresco dining and recreational areas | Plazas
Schools | Colleges | Universities | Outdoor play
Outdoor learning | Hospitals