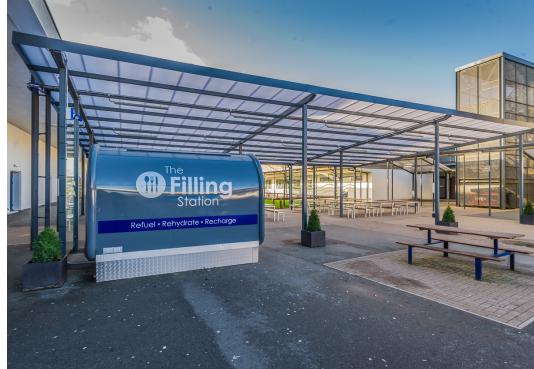

# Motiva Linear™

The Motiva Linear™ is our incredibly versatile and most economical shelter solution. Featuring a monopitch (asymmetric) straight roof (with one side higher than the other) it provides robust and long-lasting shelter all year-round. Its eye-catching and contemporary design means that it is one of our most popular canopies and can be used for a wide variety of applications including: - positioning against the building, outdoor seating areas and covered walkways.

### TYPICAL APPLICATIONS

The Motiva Linear™ is ideal for –
Positioning against a building | Covered walkways
Alfresco dining and recreational areas | Plazas
Schools | Colleges | Universities | Outdoor play
Outdoor learning | Hospitals