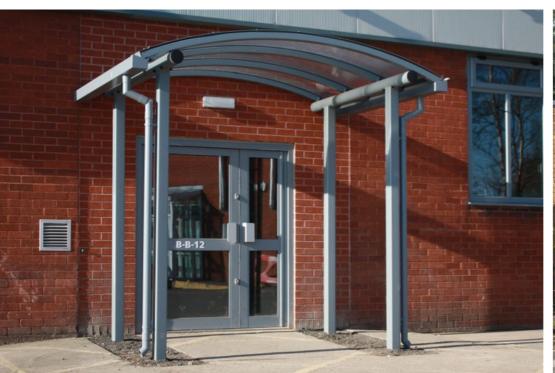

# Motiva Entro™

The Motiva  $\mathsf{Entro}^\mathsf{m}$  is our longest standing entrance canopy. Its duopitch design is simple yet effective, whilst our range of colour options mean that you can add a splash of colour or chose a more formal look to enhance the outside of any building. Effortlessly versatile, the Motiva Entro™ can be freestanding, wall fixed or partially wall fixed, widths of 10,000mm are easily achieved and wider still with additional design features.

Steelwork on the Motiva Entro ™ is finished in Dura-coat™ colour finish to any RAL colour. The aluminium gutters and downpipes are also finished to match.

Polycarbonate roof covering is either clear or opal as standard.

#### **MATERIALS**

Structure - All steel Roofing - Polycarbonate Finish - Galvanised only or Dura-coat™ colour finish