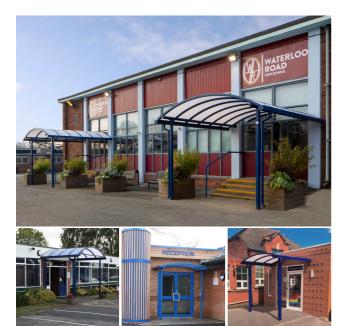

# Motiva Entro™

The Motiva  $\mathsf{Entro}^\mathsf{m}$  is our longest standing entrance canopy. Its duopitch design is simple yet effective, whilst our range of colour options mean that you can add a splash of colour or chose a more formal look to enhance the outside of any building. Effortlessly versatile, the Motiva Entro™ can be freestanding, wall fixed or partially wall fixed, widths of 10,000mm are easily achieved and wider still with additional design features.

Steelwork on the Motiva Entro ™ is finished in Dura-coat™ colour finish to any RAL colour. The aluminium gutters and downpipes are also finished to match.

Polycarbonate roof covering is either clear or opal as standard.

## **TYPICAL APPLICATIONS**

The Motiva Entro™ is ideal for -Any building entrance