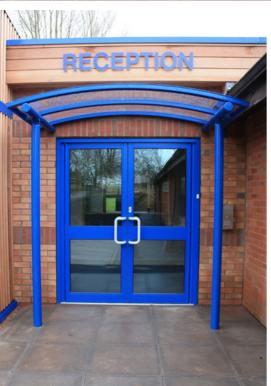

# Motiva Entro™

The Motiva  $\mathsf{Entro}^\mathsf{m}$  is our longest standing entrance canopy. Its duopitch design is simple yet effective, whilst our range of colour options mean that you can add a splash of colour or chose a more formal look to enhance the outside of any building. Effortlessly versatile, the Motiva Entro™ can be freestanding, wall fixed or partially wall fixed, widths of 10,000mm are easily achieved and wider still with additional design features.

Steelwork on the Motiva Entro ™ is finished in Dura-coat™ colour finish to any RAL colour. The aluminium gutters and downpipes are also finished to match.

Polycarbonate roof covering is either clear or opal as standard.