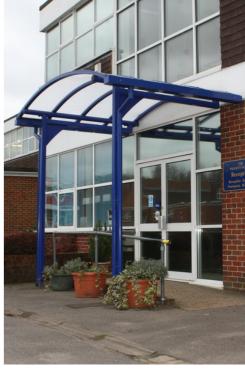

# Motiva Entro™

The Motiva  $\mathsf{Entro}^\mathsf{m}$  is our longest standing entrance canopy. Its duopitch design is simple yet effective, whilst our range of colour options mean that you can add a splash of colour or chose a more formal look to enhance the outside of any building. Effortlessly versatile, the Motiva Entro™ can be freestanding, wall fixed or partially wall fixed, widths of 10,000mm are easily achieved and wider still with additional design features.

Steelwork on the Motiva Entro ™ is finished in Dura-coat™ colour finish to any RAL colour. The aluminium gutters and downpipes are also finished to match.

Polycarbonate roof covering is either clear or opal as standard.