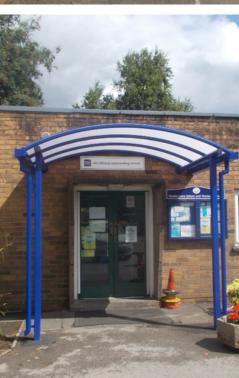

# Motiva Entro™

The Motiva  $\mathsf{Entro}^\mathsf{m}$  is our longest standing entrance canopy. Its duopitch design is simple yet effective, whilst our range of colour options mean that you can add a splash of colour or chose a more formal look to enhance the outside of any building. Effortlessly versatile, the Motiva Entro™ can be freestanding, wall fixed or partially wall fixed, widths of 10,000mm are easily achieved and wider still with additional design features.

Steelwork on the Motiva Entro ™ is finished in Dura-coat™ colour finish to any RAL colour. The aluminium gutters and downpipes are also finished to match.

Polycarbonate roof covering is either clear or opal as standard.

#### **OPTIONS**

- Side panels with various infill options
- Clear, opal or coloured roofing
- Aluminium guttering and downpipes
- Wall brackets
- Wide span beams
- CHS uprights
- Post pads