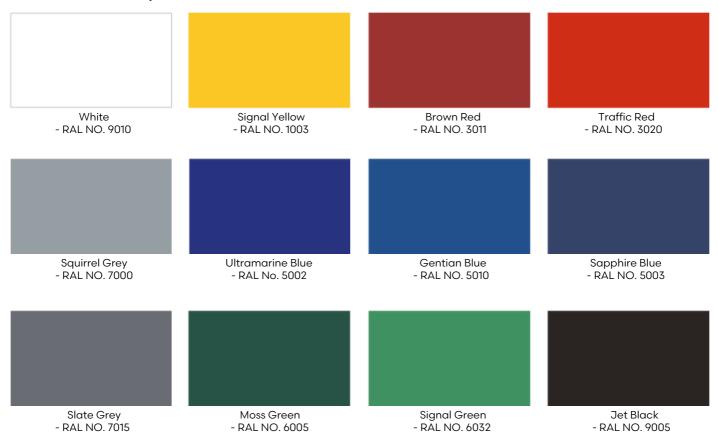

## **Colours**

## Standard steel colours (any RAL colour available)

Steelwork on the Motiva Entro ™ is finished in Dura-coat™ colour finish to any RAL colour. The aluminium gutters and downpipes are also finished to match.

Polycarbonate roof covering is either clear or opal as standard.

#### **MATERIALS**

Structure - All steel Roofing - Polycarbonate Finish - Galvanised only or Dura-coat™ colour finish

### **SPECIFICATION CLAUSE**

To supply and install to manufacturer's recommendations: Motiva Entro™ canopy to overall size —- mm X —- mm (or as per drawing no---) to include for clear/opal/coloured roof, Alu-Tuff™ gutters and downpipes all in Dura-coat™ finish to RAL as manufactured by A&S Landscape, March Way, Battlefield Enterprise Park, Shrewsbury, SY13JE