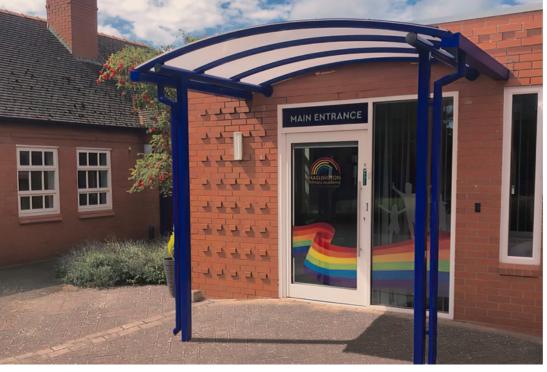

# Motiva Entro™

The Motiva  $\mathsf{Entro}^\mathsf{m}$  is our longest standing entrance canopy. Its duopitch design is simple yet effective, whilst our range of colour options mean that you can add a splash of colour or chose a more formal look to enhance the outside of any building. Effortlessly versatile, the Motiva Entro™ can be freestanding, wall fixed or partially wall fixed, widths of 10,000mm are easily achieved and wider still with additional design features.

Steelwork on the Motiva Entro ™ is finished in Dura-coat™ colour finish to any RAL colour. The aluminium gutters and downpipes are also finished to match.

Polycarbonate roof covering is either clear or opal as standard.