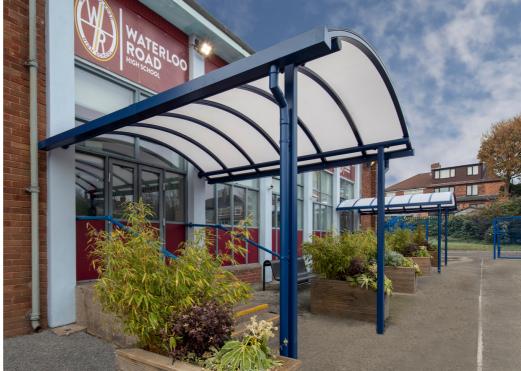

# Motiva Entro™

The Motiva  $\mathsf{Entro}^\mathsf{m}$  is our longest standing entrance canopy. Its duopitch design is simple yet effective, whilst our range of colour options mean that you can add a splash of colour or chose a more formal look to enhance the outside of any building. Effortlessly versatile, the Motiva Entro™ can be freestanding, wall fixed or partially wall fixed, widths of 10,000mm are easily achieved and wider still with additional design features.

Steelwork on the Motiva Entro ™ is finished in Dura-coat™ colour finish to any RAL colour. The aluminium gutters and downpipes are also finished to match.

Polycarbonate roof covering is either clear or opal as standard.

#### **OPTIONS**

- Side panels with various infill options
- Clear, opal or coloured roofing
- Aluminium guttering and downpipes
- Wall brackets
- Wide span beams
- CHS uprights
- Post pads