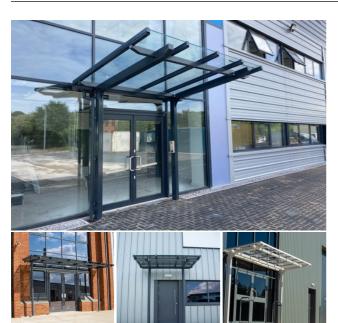

# Motiva Entrada™

The Motiva Entrada™ is the newest addition to our entrance canopy range. Its angled roofline and integral gutter are modern and sleek and will spruce up the outside of any building, no matter how tired. Expertly designed in association with Architects and Builders, this freestanding structure does not rely on the building steelwork, interfere with brickwork, or breach the thermal performance of the building envelope.

### **Appearance**

Steelwork on the Motiva Entrada <sup>™</sup> is finished in Dura-coat <sup>™</sup> colour finish to any RAL colour. The aluminium gutters and downpipes are also finished to match.

Polycarbonate or glass roof covering is either clear or opal as standard or coloured at extra cost.

#### **MATERIALS**

Structure - All steel Roofing - Polycarbonate or glass Finish - Galvanised only or Dura-coat™ colour finish

### **DIMENSIONS**

The typical projection for the Motiva Entrada™ 1200mm/1500mm/1800mm. Virtually any length is available with post centres at around 4000mm. In all instances please enquire - we can accommodate nearly any situation.