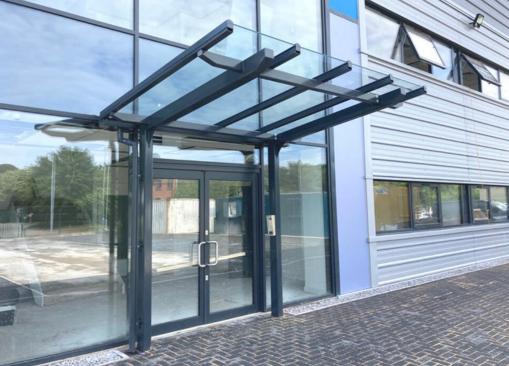

# Motiva Entrada™

The Motiva Entrada™ is the newest addition to our entrance canopy range. Its angled roofline and integral gutter are modern and sleek and will spruce up the outside of any building, no matter how tired. Expertly designed in association with Architects and Builders, this freestanding structure does not rely on the building steelwork, interfere with brickwork, or breach the thermal performance of the building envelope.

### **Appearance**

Steelwork on the Motiva Entrada <sup>™</sup> is finished in Dura-coat <sup>™</sup> colour finish to any RAL colour. The aluminium gutters and downpipes are also finished to match.

Polycarbonate or glass roof covering is either clear or opal as standard or coloured at extra cost.

#### **MATERIALS**

Structure - All steel Roofing - Polycarbonate or glass Finish - Galvanised only or Dura-coat™ colour finish