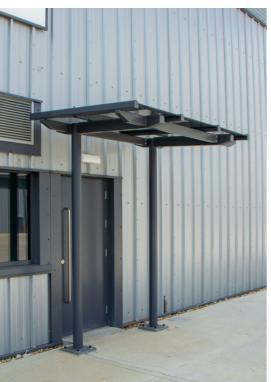

# Motiva Entrada™

The Motiva Entrada™ is the newest addition to our entrance canopy range. Its angled roofline and integral gutter are modern and sleek and will spruce up the outside of any building, no matter how tired. Expertly designed in association with Architects and Builders, this freestanding structure does not rely on the building steelwork, interfere with brickwork, or breach the thermal performance of the building envelope.

### **Appearance**

Steelwork on the Motiva Entrada <sup>™</sup> is finished in Dura-coat <sup>™</sup> colour finish to any RAL colour. The aluminium gutters and downpipes are also finished to match.

Polycarbonate or glass roof covering is either clear or opal as standard or coloured at extra cost.

#### **MATERIALS**

Structure - All steel Roofing - Polycarbonate or glass Finish - Galvanised only or Dura-coat™ colour finish