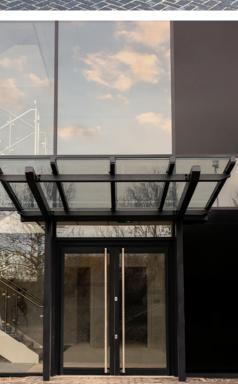

# Motiva Entrada™

The Motiva Entrada™ is the newest addition to our entrance canopy range. Its angled roofline and integral gutter are modern and sleek and will spruce up the outside of any building, no matter how tired. Expertly designed in association with Architects and Builders, this freestanding structure does not rely on the building steelwork, interfere with brickwork, or breach the thermal performance of the building envelope.

### **Appearance**

Steelwork on the Motiva Entrada <sup>™</sup> is finished in Dura-coat <sup>™</sup> colour finish to any RAL colour. The aluminium gutters and downpipes are also finished to match.

Polycarbonate or glass roof covering is either clear or opal as standard or coloured at extra cost.

#### **MATERIALS**

Structure - All steel Roofing - Polycarbonate or glass Finish - Galvanised only or Dura-coat™ colour finish