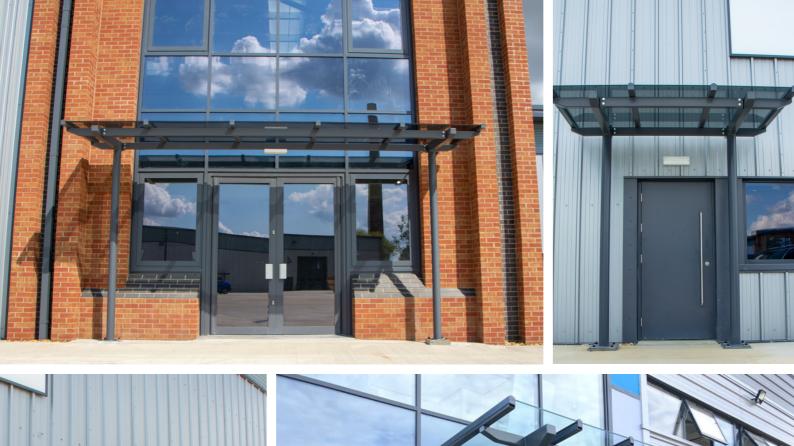

# Motiva Entrada™

The Motiva Entrada™ is the newest addition to our entrance canopy range. Its angled roofline and integral gutter are modern and sleek and will spruce up the outside of any building, no matter how tired. Expertly designed in association with Architects and Builders, this freestanding structure does not rely on the building steelwork, interfere with brickwork, or breach the thermal performance of the building envelope.

- Solid steel framework
- ✓ Framework finished in Dura-coat<sup>™</sup> finish
- Contemporary straight roof design
- / Polycarbonate or glass roofing
- Tailored to each building entrance
- / Wide range of side panel options

### **Appearance**

Steelwork on the Motiva Entrada <sup>™</sup> is finished in Dura-coat <sup>™</sup> colour finish to any RAL colour. The aluminium gutters and downpipes are also finished to match.

Polycarbonate or glass roof covering is either clear or opal as standard or coloured at extra cost.

### **DIMENSIONS**

The typical projection for the Motiva Entrada™ 1200mm/1500mm/1800mm. Virtually any length is available with post centres at around 4000mm. In all instances please enquire - we can accommodate nearly any situation.