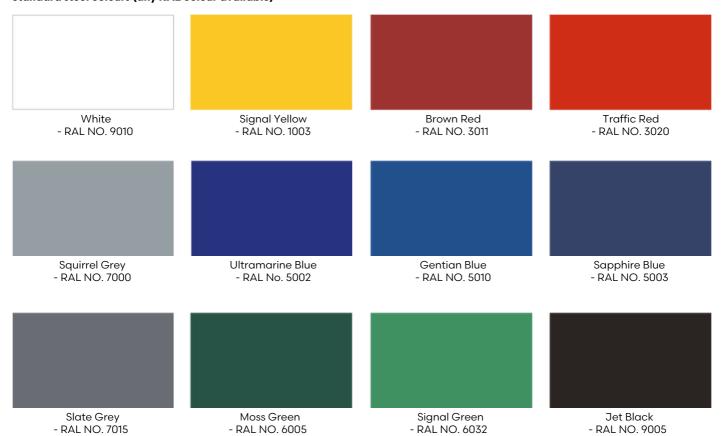

### **Appearance**

Steelwork on the Motiva Entrada <sup>™</sup> is finished in Dura-coat <sup>™</sup> colour finish to any RAL colour. The aluminium gutters and downpipes are also finished to match.

Polycarbonate or glass roof covering is either clear or opal as standard or coloured at extra cost.

### Standard steel colours (any RAL colour available)