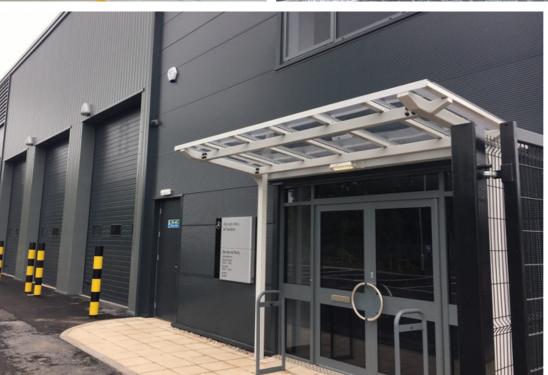

# Motiva Entrada™

The Motiva Entrada™ is the newest addition to our entrance canopy range. Its angled roofline and integral gutter are modern and sleek and will spruce up the outside of any building, no matter how tired. Expertly designed in association with Architects and Builders, this freestanding structure does not rely on the building steelwork, interfere with brickwork, or breach the thermal performance of the building envelope.

### **Appearance**

Steelwork on the Motiva Entrada <sup>™</sup> is finished in Dura-coat <sup>™</sup> colour finish to any RAL colour. The aluminium gutters and downpipes are also finished to match.

Polycarbonate or glass roof covering is either clear or opal as standard or coloured at extra cost.

#### **MATERIALS**

Structure - All steel Roofing - Polycarbonate or glass Finish - Galvanised only or Dura-coat™ colour finish