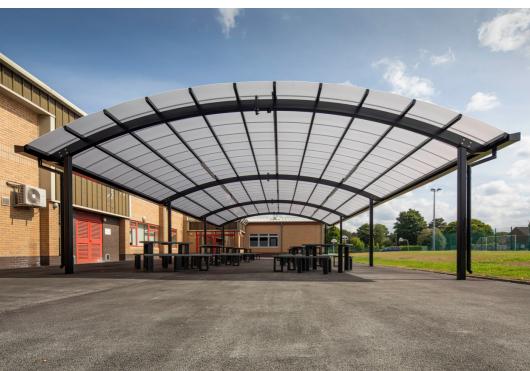

# Motiva Duo™

The Motiva Duo™ is our striking symmetrical curved roof canopy. Expertly designed and easy on the eye, it boasts a barrel vault roof manufactured using superior quality polycarbonate. The Motiva Duo™ offers unrivalled protection from the elements and is ideal for alfresco dining, covered walkways and outdoor learning and play.

# **Appearance**

Steelwork on the Motiva Duo™ canopy is finished in Dura-coat™ colour finish to any RAL colour. The aluminium gutters and downpipes are also finished to match. Our superior polycarbonate roof covering can either be clear or opal as standard.

# **TYPICAL APPLICATIONS**

The Motiva Duo™. is ideal for – Alfresco dining and recreational areas | Plazas | Schools Colleges | Universities | Outdoor play | Outdoor learning