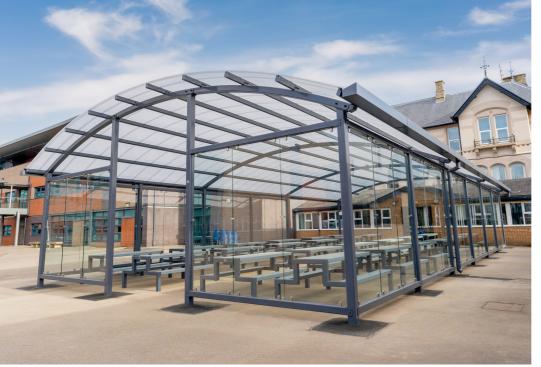

# Motiva Duo™

The Motiva Duo™ is our striking symmetrical curved roof canopy. Expertly designed and easy on the eye, it boasts a barrel vault roof manufactured using superior quality polycarbonate. The Motiva Duo™ offers unrivalled protection from the elements and is ideal for alfresco dining, covered walkways and outdoor learning and play.

- √ Solid steel framework
- ✓ Framework finished in Dura-coat<sup>™</sup> finish
- √ Symmetrical barrel vault polycarbonate roof
- ✓ Clever and contemporary aesthetics
- √ Wide range of sizes
- ✓ Longest guarantees on the market
- Bespoke designs on request to enclose the space

# **Appearance**

Steelwork on the Motiva Duo™ canopy is finished in Dura-coat™ colour finish to any RAL colour. The aluminium gutters and downpipes are also finished to match. Our superior polycarbonate roof covering can either be clear or opal as standard.

Post pads can be any colour, often contrasting with the structure. Side panels in polycarbonate or glass. Wide range of door options