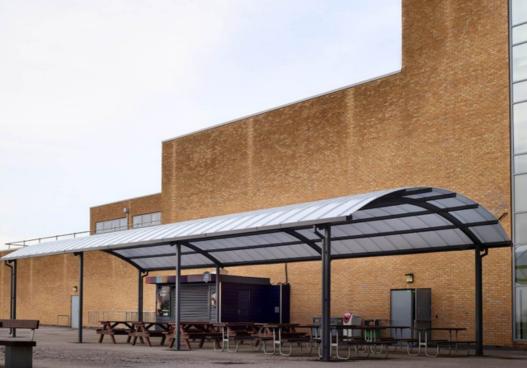

# Motiva Duo™

The Motiva Duo™ is our striking symmetrical curved roof canopy. Expertly designed and easy on the eye, it boasts a barrel vault roof manufactured using superior quality polycarbonate. The Motiva Duo™ offers unrivalled protection from the elements and is ideal for alfresco dining, covered walkways and outdoor learning and play.

# **TYPICAL APPLICATIONS**

The Motiva Duo™. is ideal for – Alfresco dining and recreational areas | Plazas | Schools Colleges | Universities | Outdoor play | Outdoor learning