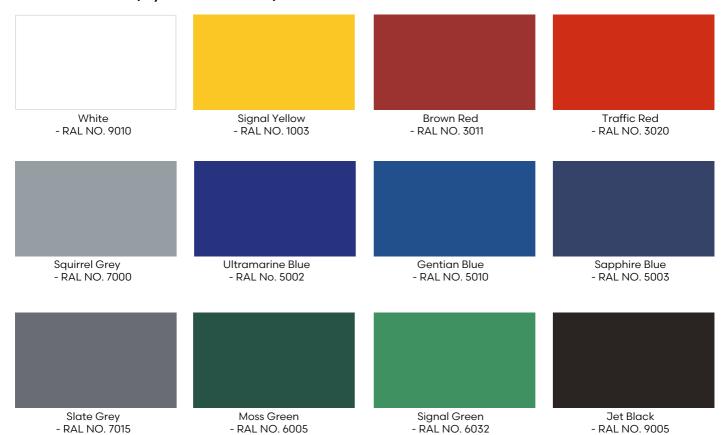

# **Appearance**

Steelwork on the Motiva Duo™ canopy is finished in Dura-coat™ colour finish to any RAL colour. The aluminium gutters and downpipes are also finished to match. Our superior polycarbonate roof covering can either be clear or opal as standard.

# **Colours**

# Standard steel colours (any RAL colour available)