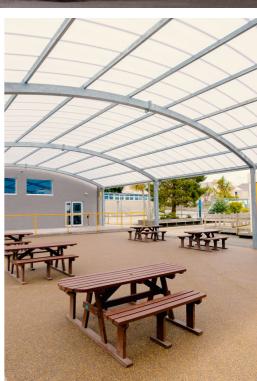

# Motiva Duo™

The Motiva Duo™ is our striking symmetrical curved roof canopy. Expertly designed and easy on the eye, it boasts a barrel vault roof manufactured using superior quality polycarbonate. The Motiva Duo™ offers unrivalled protection from the elements and is ideal for alfresco dining, covered walkways and outdoor learning and play.

# **TYPICAL APPLICATIONS**

The Motiva Duo™. is ideal for – Alfresco dining and recreational areas | Plazas | Schools Colleges | Universities | Outdoor play | Outdoor learning