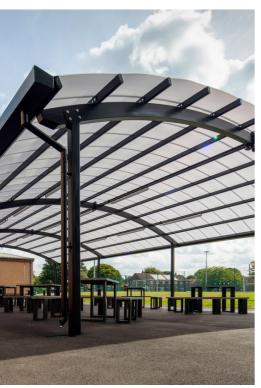

# Motiva Duo™

The Motiva Duo™ is our striking symmetrical curved roof canopy. Expertly designed and easy on the eye, it boasts a barrel vault roof manufactured using superior quality polycarbonate. The Motiva Duo™ offers unrivalled protection from the elements and is ideal for alfresco dining, covered walkways and outdoor learning and play.

# **TYPICAL APPLICATIONS**

The Motiva Duo™. is ideal for – Alfresco dining and recreational areas | Plazas | Schools Colleges | Universities | Outdoor play | Outdoor learning