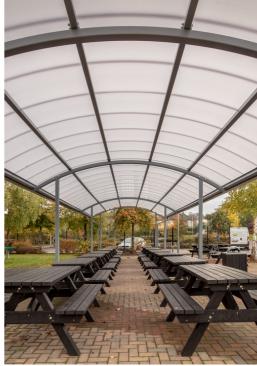

# Motiva Duo™

The Motiva Duo™ is our striking symmetrical curved roof canopy. Expertly designed and easy on the eye, it boasts a barrel vault roof manufactured using superior quality polycarbonate. The Motiva Duo™ offers unrivalled protection from the elements and is ideal for alfresco dining, covered walkways and outdoor learning and play.

# **TYPICAL APPLICATIONS**

The Motiva Duo™. is ideal for – Alfresco dining and recreational areas | Plazas | Schools Colleges | Universities | Outdoor play | Outdoor learning