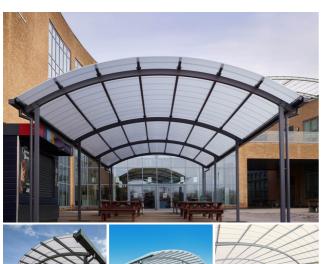

# Motiva Duo™

The Motiva Duo™ is our striking symmetrical curved roof canopy. Expertly designed and easy on the eye, it boasts a barrel vault roof manufactured using superior quality polycarbonate. The Motiva Duo™ offers unrivalled protection from the elements and is ideal for alfresco dining, covered walkways and outdoor learning and play.

# **Appearance**

Steelwork on the Motiva Duo™ canopy is finished in Dura-coat™ colour finish to any RAL colour. The aluminium gutters and downpipes are also finished to match. Our superior polycarbonate roof covering can either be clear or opal as standard.

# **TYPICAL APPLICATIONS**

The Motiva Duo™. is ideal for – Alfresco dining and recreational areas | Plazas | Schools Colleges | Universities | Outdoor play | Outdoor learning