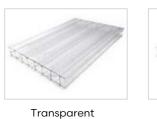

# **Appearance**

Steelwork on the Motiva Duo™ canopy is finished in Dura-coat™ colour finish to any RAL colour. The aluminium gutters and downpipes are also finished to match. Our superior polycarbonate roof covering can either be clear or opal as standard.

# **Polycarbonate Colours**

Opal