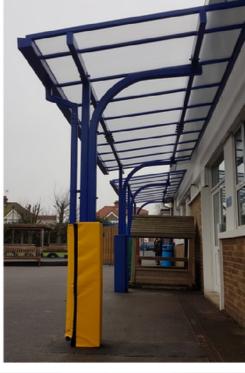

# Motiva Cantilever™

The Motiva Cantilever  $^{\scriptscriptstyle\mathsf{TM}}$  is a robust and efficient variant within our best-selling Motiva range. Commonly installed in our Linear  $^{\scriptscriptstyle{\text{T}}}$ design, however there are also options to supply in our Duo™ or Mono™. Back, front, or central uprights mean that our Motiva Cantilever is particularly beneficial for play areas, covered walkways and in areas where minimal uprights are required.

#### **MATERIALS**

Structure - All steel

Roofing - Genuine polycarbonate

Finish - Galvanised only or Dura-coat™ colour finish