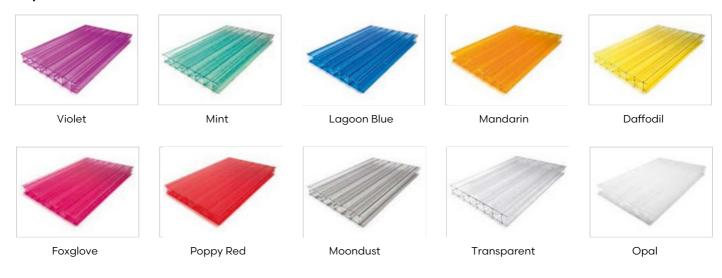

o 5000mm). In all instances please enquire - we can accommodate nearly

any situation.

### **OPTIONS**

- Side panels with various infill options
- Clear, opal and coloured roofing
- Aluminium guttering and downpipes

- Wall brackets
- Wide span beams
- CHS uprights I Post pads

#### SPECIFICATION CLAUSE

To supply and install to manufacturer's recommendations: Motiva Cantilever™ canopy to overall size —- mm X —- mm (or as per drawing no——-) to include for clear/opal/coloured roof, Alu-Tuff™ gutters and downpipes all in Dura-coat™ finish to RAL——- as manufactured by A&S Landscape, March Way, Battlefield Enterprise Park, Shrewsbury, SY1 3JE T: 01743 444100 E: sales@aandslandscape.com





## Colours

#### Standard steel colours (any RAL colour available)



#### **Polycarbonate Colours**