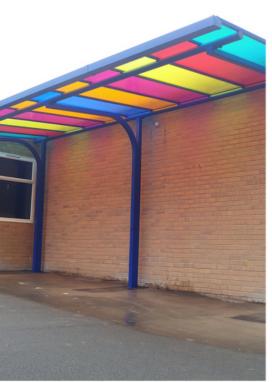

# Motiva Cantilever™

The Motiva Cantilever  $^{\scriptscriptstyle\mathsf{TM}}$  is a robust and efficient variant within our best-selling Motiva range. Commonly installed in our Linear  $^{\scriptscriptstyle{\text{T}}}$ design, however there are also options to supply in our Duo™ or Mono™. Back, front, or central uprights mean that our Motiva Cantilever is particularly beneficial for play areas, covered walkways and in areas where minimal uprights are required.

# Appearance

Steelwork on the Motiva Cantilever™ canopy is finished in Dura-coat™ colour finish to any RAL colour. The aluminium gutters and downpipes are also finished to match. Our superior polycarbonate roof covering can either be clear, opal or coloured as standard. Post pads can be any colour, often contrasting with the structure.