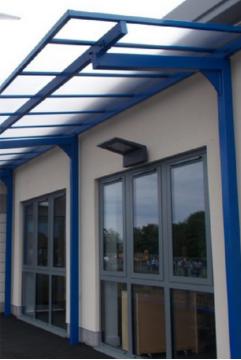

# Motiva Cantilever™

The Motiva Cantilever  $^{\scriptscriptstyle\mathsf{TM}}$  is a robust and efficient variant within our best-selling Motiva range. Commonly installed in our Linear  $^{\scriptscriptstyle{\text{T}}}$ design, however there are also options to supply in our Duo™ or Mono™. Back, front, or central uprights mean that our Motiva Cantilever is particularly beneficial for play areas, covered walkways and in areas where minimal uprights are required.

# Appearance

Steelwork on the Motiva Cantilever™ canopy is finished in Dura-coat™ colour finish to any RAL colour. The aluminium gutters and downpipes are also finished to match. Our superior polycarbonate roof covering can either be clear, opal or coloured as standard. Post pads can be any colour, often contrasting with the structure.