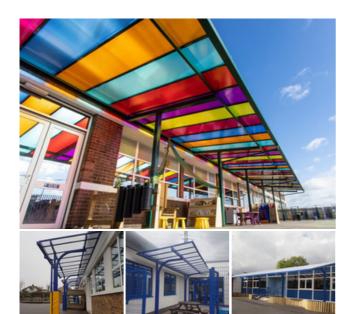

# Motiva Cantilever™

The Motiva Cantilever  $^{\scriptscriptstyle\mathsf{TM}}$  is a robust and efficient variant within our best-selling Motiva range. Commonly installed in our Linear  $^{\scriptscriptstyle{\text{T}}}$ design, however there are also options to supply in our Duo™ or Mono™. Back, front, or central uprights mean that our Motiva Cantilever is particularly beneficial for play areas, covered walkways and in areas where minimal uprights are required.

# Appearance

Steelwork on the Motiva Cantilever™ canopy is finished in Dura-coat™ colour finish to any RAL colour. The aluminium gutters and downpipes are also finished to match. Our superior polycarbonate roof covering can either be clear, opal or coloured as standard. Post pads can be any colour, often contrasting with the structure.

#### **TYPICAL APPLICATIONS**

The Motiva Cantilever™ is ideal for -Play areas | Sports areas | Covered Walkways | Schools Colleges | Universities | Hospitals