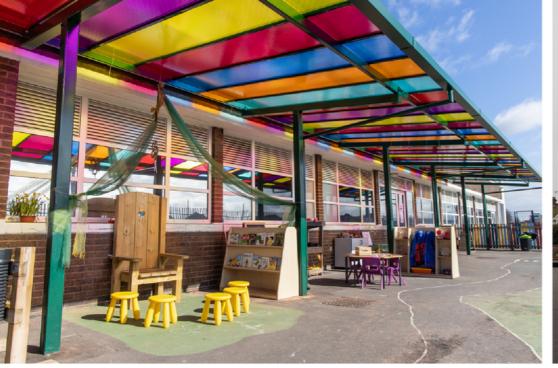

# Motiva Cantilever™

The Motiva Cantilever  $^{\scriptscriptstyle\mathsf{TM}}$  is a robust and efficient variant within our best-selling Motiva range. Commonly installed in our Linear  $^{\scriptscriptstyle{\text{T}}}$ design, however there are also options to supply in our Duo™ or Mono™. Back, front, or central uprights mean that our Motiva Cantilever is particularly beneficial for play areas, covered walkways and in areas where minimal uprights are required.

# Appearance

Steelwork on the Motiva Cantilever™ canopy is finished in Dura-coat™ colour finish to any RAL colour. The aluminium gutters and downpipes are also finished to match. Our superior polycarbonate roof covering can either be clear, opal or coloured as standard. Post pads can be any colour, often contrasting with the structure.

#### **TYPICAL APPLICATIONS**

The Motiva Cantilever™ is ideal for -Play areas | Sports areas | Covered Walkways | Schools Colleges | Universities | Hospitals