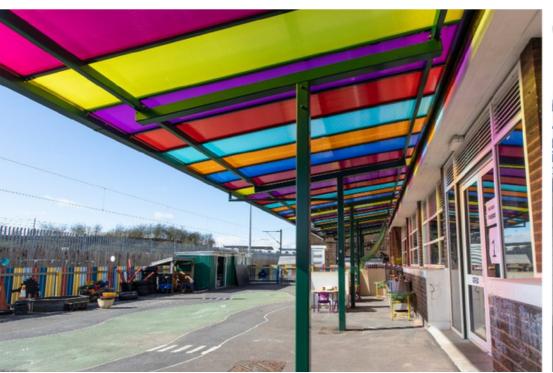

# Appearance

Steelwork on the Motiva Cantilever™ canopy is finished in Dura-coat™ colour finish to any RAL colour. The aluminium gutters and downpipes are also finished to match. Our superior polycarbonate roof covering can either be clear, opal or coloured as standard. Post pads can be any colour, often contrasting with the structure.

#### **Polycarbonate Colours**