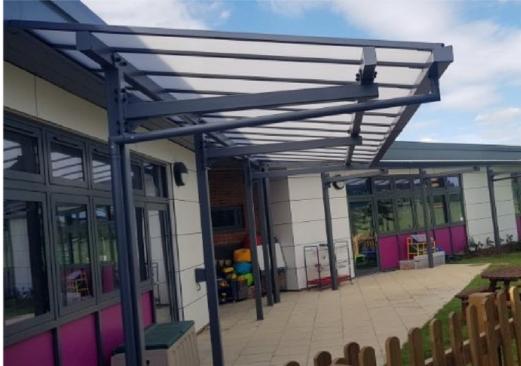

# Motiva Cantilever™

The Motiva Cantilever  $^{\scriptscriptstyle\mathsf{TM}}$  is a robust and efficient variant within our best-selling Motiva range. Commonly installed in our Linear  $^{\scriptscriptstyle{\text{T}}}$ design, however there are also options to supply in our Duo™ or Mono™. Back, front, or central uprights mean that our Motiva Cantilever is particularly beneficial for play areas, covered walkways and in areas where minimal uprights are required.

# Appearance

Steelwork on the Motiva Cantilever™ canopy is finished in Dura-coat™ colour finish to any RAL colour. The aluminium gutters and downpipes are also finished to match. Our superior polycarbonate roof covering can either be clear, opal or coloured as standard. Post pads can be any colour, often contrasting with the structure.

#### **TYPICAL APPLICATIONS**

The Motiva Cantilever™ is ideal for -Play areas | Sports areas | Covered Walkways | Schools Colleges | Universities | Hospitals