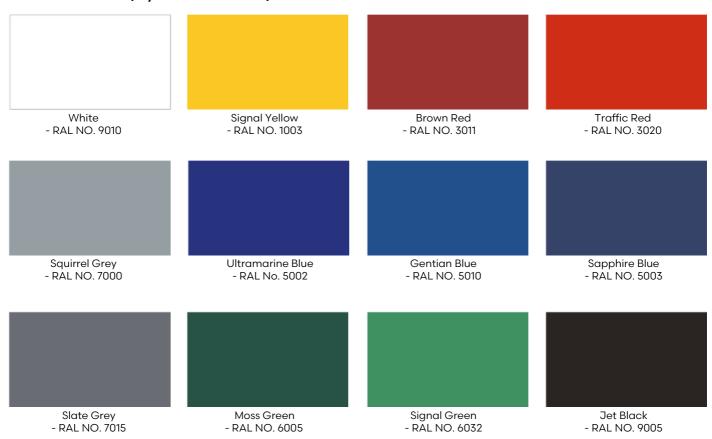

centres are typically 4000mm (up to 5000mm). In all instances please enquire - we can accommodate nearly

any situation.

### **OPTIONS**

- Side panels with various infill options
- Clear, opal and coloured roofing
- Aluminium guttering and downpipes

- Wall brackets
- Wide span beams
- CHS uprights I Post pads

#### SPECIFICATION CLAUSE

To supply and install to manufacturer's recommendations: Motiva Cantilever™ canopy to overall size —- mm X —- mm (or as per drawing no——-) to include for clear/opal/coloured roof, Alu-Tuff™ gutters and downpipes all in Dura-coat™ finish to RAL——- as manufactured by A&S Landscape, March Way, Battlefield Enterprise Park, Shrewsbury, SY1 3JE T: 01743 444100 E: sales@aandslandscape.com





## Colours

#### Standard steel colours (any RAL colour available)



#### **Polycarbonate Colours**