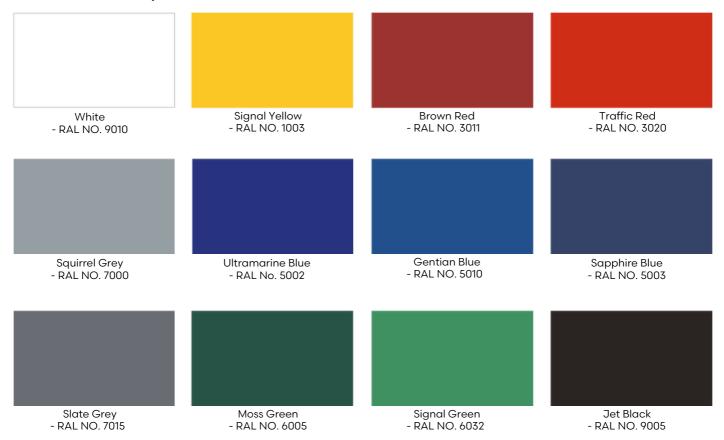

## **Appearance**

Steelwork on our Bespoke Motiva™ Canopies is finished in Dura-coat™ colour finish to any RAL colour. The aluminium gutters and downpipes are also finished to match.

Polycarbonate or glass roof covering is either clear or opal as standard or coloured at extra cost.

#### Standard steel colours (any RAL colour available)