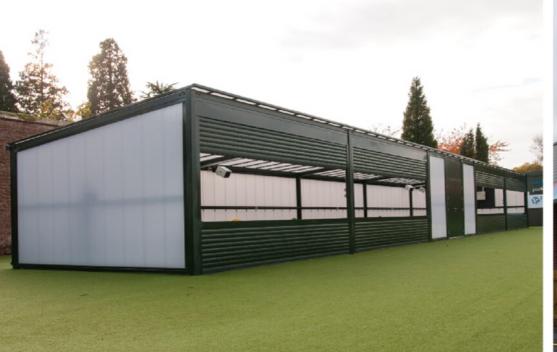

# **Bespoke Motiva Canopy**

Our Bespoke Motiva™ Canopies are expertly designed and tailored to your unique requirements. We use the highest quality raw materials to custom make bold and innovative canopies and shelters that are sure to add character, dimension, and colour to any outdoor space. Available in hundreds of configurations, we are proud to have the largest range of shade and shelter solutions on the market.

#### **BESPOKE PRODUCTS**

Our ability to extensively customise our products ensures that we can meet any specialist requirements that you may have. Our flexible modular system often allows this to be done very economically whilst retaining all of our superior performance characteristics.

#### **Typical Applications**

Our Motiva™ Bespoke Canopies are ideal for -

- · Alfresco dining and recreational areas
- Plazas
- Schools
- Colleges
- Universities
- Outdoor play
- Outdoor learning

Our design, manufacturing and installation capacity allows us to diverge from our regular product designs to accommodate your specific preferences, a difficult site or the need for associated products and services. We can manufacture to any given dimension and are always ready to advise on design issues surrounding size