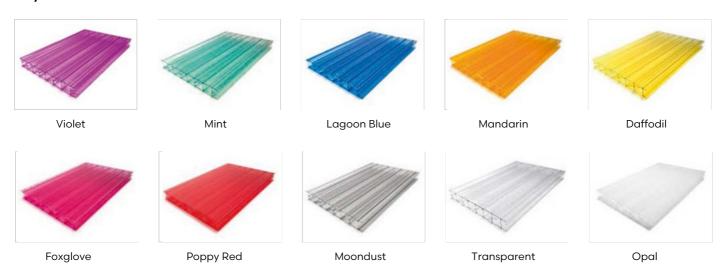

## **Appearance**

Steelwork on our Bespoke Motiva™ Canopies is finished in Dura-coat™ colour finish to any RAL colour. The aluminium gutters and downpipes are also finished to match.

Polycarbonate or glass roof covering is either clear or opal as standard or coloured at extra cost.

#### **Polycarbonate Colours**