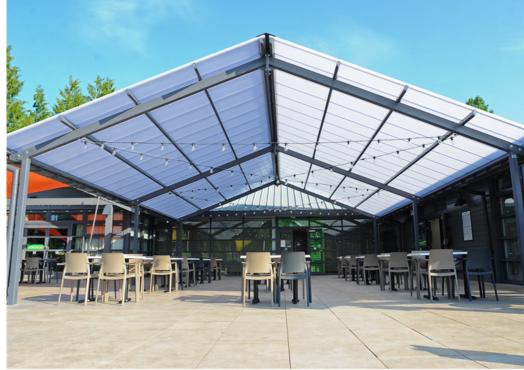

# **Bespoke Motiva Canopy**

Our Bespoke Motiva™ Canopies are expertly designed and tailored to your unique requirements. We use the highest quality raw materials to custom make bold and innovative canopies and shelters that are sure to add character, dimension, and colour to any outdoor space. Available in hundreds of configurations, we are proud to have the largest range of shade and shelter solutions on the market.

#### **BESPOKE PRODUCTS**

Our ability to extensively customise our products ensures that we can meet any specialist requirements that you may have. Our flexible modular system often allows this to be done very economically whilst retaining all of our superior performance characteristics.

#### **Typical Applications**

Our Motiva™ Bespoke Canopies are ideal for -

- · Alfresco dining and recreational areas
- Plazas
- Schools
- Colleges
- Universities
- Outdoor play
- Outdoor learning

Our design, manufacturing and installation capacity allows us to diverge from our regular product designs to accommodate your specific preferences, a difficult site or the need for associated products and services. We can manufacture to any given dimension and are always ready to advise on design issues surrounding size