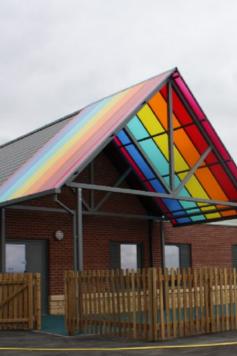

## **Appearance**

Steelwork on our Bespoke Motiva™ Canopies is finished in Dura-coat™ colour finish to any RAL colour. The aluminium gutters and downpipes are also finished to match.

Polycarbonate or glass roof covering is either clear or opal as standard or coloured at extra cost.

Post pads can be any colour, often contrasting with the structure.