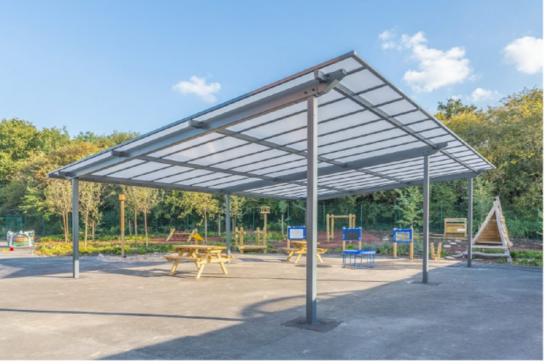

# **Bespoke Motiva Canopy**

Our Bespoke Motiva™ Canopies are expertly designed and tailored to your unique requirements. We use the highest quality raw materials to custom make bold and innovative canopies and shelters that are sure to add character, dimension, and colour to any outdoor space. Available in hundreds of configurations, we are proud to have the largest range of shade and shelter solutions on the market.

#### **Typical Applications**

Our Motiva™ Bespoke Canopies are ideal for -

- · Alfresco dining and recreational areas
- Plazas
- Schools
- Colleges
- Universities
- Outdoor play
- Outdoor learning

Our design, manufacturing and installation capacity allows us to diverge from our regular product designs to accommodate your specific preferences, a difficult site or the need for associated products and services. We can manufacture to any given dimension and are always ready to advise on design issues surrounding size