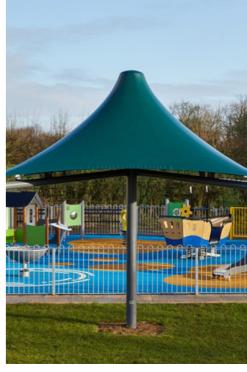

# Maxima Umbrella™

The Maxima Umbrella™ is one of our longest-standing products. It offers exceptional shelter whilst creating a fun, focal point in any outside area. Much loved, this robust and aesthetically pleasing design is supported by a centre post and is usually supplied with high strength waterproof fabric manufactured using the latest technology.

### TYPICAL APPLICATIONS

The Maxima Umbrella™ is ideal for -Dining and recreational areas | Plazas | Playgrounds Pubs and restaurants | Parks and public spaces Nurseries and playgroups