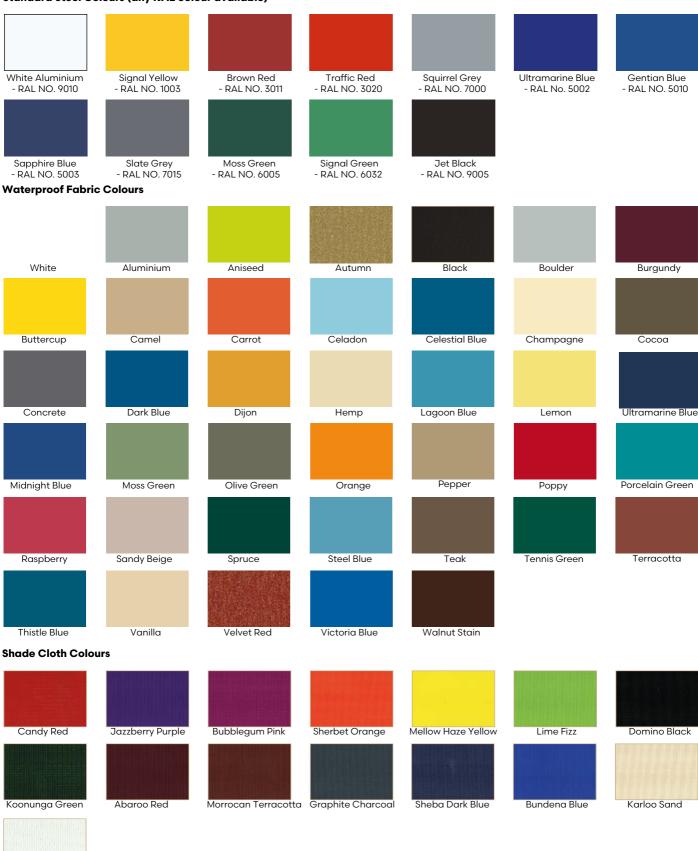

# **Appearance**

Steelwork on the Maxima Umbrella $^{\text{\tiny{M}}}$  is galvanised only or finished in Dura-coat colour finish to any RAL colour. Our PVC fabric is available in 40 colour choices.

Post Pads are available in any colour and provide a vibrant and colourful contrast to the structure.

#### **Fabric Options**

PVC Fabric - This high strength waterproof fabric, manufactured using the latest technology, offers an unrivalled lifespan and enhanced shelter from the elements. Available in 40 stunning colour choices.

Post pads can be any colour, often contrasting with the structure.

#### Standard Steel Colours (any RAL colour available)