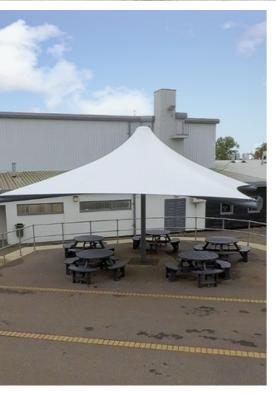

# Maxima Umbrella™

The Maxima Umbrella™ is one of our longest-standing products. It offers exceptional shelter whilst creating a fun, focal point in any outside area. Much loved, this robust and aesthetically pleasing design is supported by a centre post and is usually supplied with high strength waterproof fabric manufactured using the latest technology.

### TYPICAL APPLICATIONS

The Maxima Umbrella™ is ideal for -Dining and recreational areas | Plazas | Playgrounds Pubs and restaurants | Parks and public spaces Nurseries and playgroups

## CONFIGURATION

The Umbrella is available in a square form in single and multiple units. Size Options: Single unit sizes up to 8000mm x 8000mm. Multiple units to cover any area.