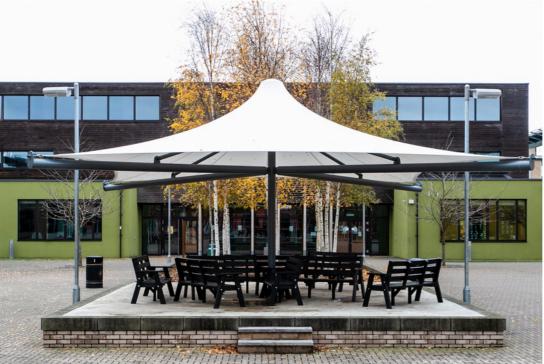

# Maxima Umbrella™

The Maxima Umbrella™ is one of our longest-standing products. It offers exceptional shelter whilst creating a fun, focal point in any outside area. Much loved, this robust and aesthetically pleasing design is supported by a centre post and is usually supplied with high strength waterproof fabric manufactured using the latest technology.

### TYPICAL APPLICATIONS

The Maxima Umbrella™ is ideal for -Dining and recreational areas | Plazas | Playgrounds Pubs and restaurants | Parks and public spaces Nurseries and playgroups

## CONFIGURATION

The Umbrella is available in a square form in single and multiple units. Size Options: Single unit sizes up to 8000mm x 8000mm. Multiple units to cover any area.