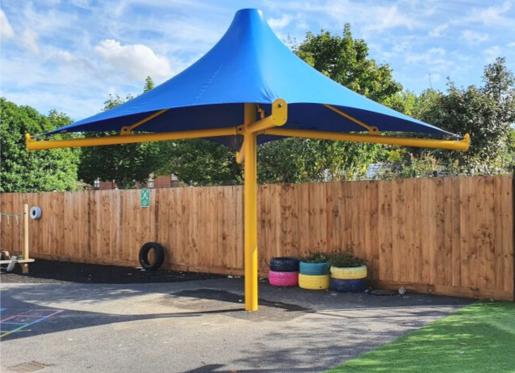

# Maxima Umbrella™

The Maxima Umbrella™ is one of our longest-standing products. It offers exceptional shelter whilst creating a fun, focal point in any outside area. Much loved, this robust and aesthetically pleasing design is supported by a centre post and is usually supplied with high strength waterproof fabric manufactured using the latest technology.

# **Appearance**

Steelwork on the Maxima Umbrella $^{\text{\tiny{M}}}$  is galvanised only or finished in Dura-coat colour finish to any RAL colour. Our PVC fabric is available in 40 colour choices.

Post Pads are available in any colour and provide a vibrant and colourful contrast to the structure.

#### **FRAMEWORK**

This framework for the Maxima Umbrella™ includes uprights manufactured to suit application and size. All of the steelwork is galvanised only or in Dura-coat™ finish to any RAL colour.