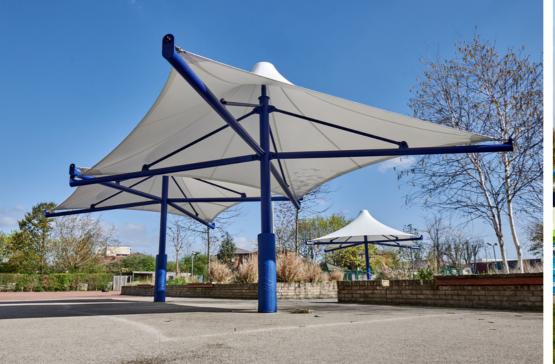

# Maxima Umbrella™

The Maxima Umbrella™ is one of our longest-standing products. It offers exceptional shelter whilst creating a fun, focal point in any outside area. Much loved, this robust and aesthetically pleasing design is supported by a centre post and is usually supplied with high strength waterproof fabric manufactured using the latest technology.

#### **FRAMEWORK**

This framework for the Maxima Umbrella™ includes uprights manufactured to suit application and size. All of the steelwork is galvanised only or in Dura-coat™ finish to any RAL colour.

## CONFIGURATION

The Umbrella is available in a square form in single and multiple units. Size Options: Single unit sizes up to 8000mm x 8000mm. Multiple units to cover any area.