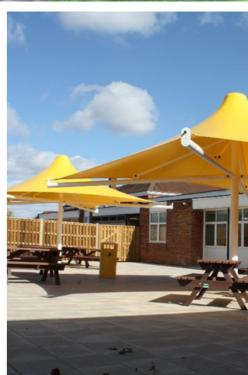

# Maxima Umbrella™

The Maxima Umbrella™ is one of our longest-standing products. It offers exceptional shelter whilst creating a fun, focal point in any outside area. Much loved, this robust and aesthetically pleasing design is supported by a centre post and is usually supplied with high strength waterproof fabric manufactured using the latest technology.

#### **BESPOKE PRODUCTS**

Our ability to extensively customise our products ensures that we can meet any specialist requirements that you may have. Our flexible modular system often allows this to be done very economically whilst retaining all of our superior performance characteristics.

## CONFIGURATION

The Umbrella is available in a square form in single and multiple units. Size Options: Single unit sizes up to 8000mm x 8000mm. Multiple units to cover any area.