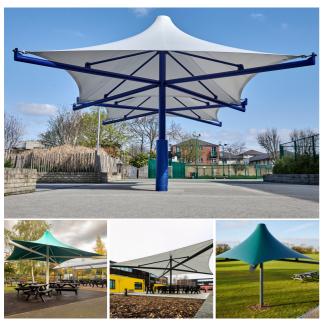

# Maxima Umbrella™

The Maxima Umbrella™ is one of our longest-standing products. It offers exceptional shelter whilst creating a fun, focal point in any outside area. Much loved, this robust and aesthetically pleasing design is supported by a centre post and is usually supplied with high strength waterproof fabric manufactured using the latest technology.

### TYPICAL APPLICATIONS

The Maxima Umbrella™ is ideal for -Dining and recreational areas | Plazas | Playgrounds Pubs and restaurants | Parks and public spaces Nurseries and playgroups

## CONFIGURATION

The Umbrella is available in a square form in single and multiple units. Size Options: Single unit sizes up to 8000mm x 8000mm. Multiple units to cover any area.