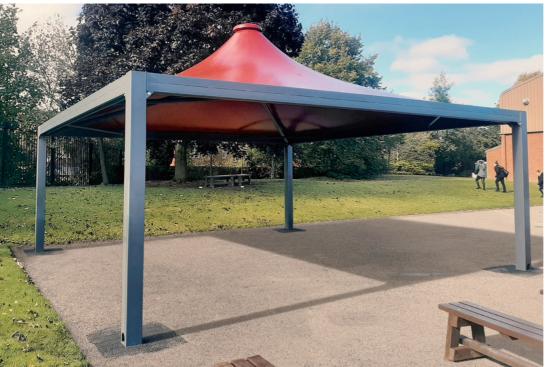

# Maxima Tepee™

The Maxima Tepee $^{\text{TM}}$  is a stunning modular structure that is available from 3 metres up to a massive 15 metres. Its hardwearing and aesthetically pleasing design offers superior shelter as a standalone or with many multiple unit possibilities. Manufactured using the latest technology, these colourful units comprise of galvanised and PPC steel and boast integral gutter systems. The waterproof fabric is UV resistant and fire retardant.

## **Appearance**

Steelwork on the Maxima Tepee™ is galvanised only or finished in Dura-coat colour finish to any RAL colour.

High strength, varnished PVC coated polyester fabric, manufactured using the latest technology, is available in

2 weights and 15 stunning colour choices.

Post pads can be any colour, often contrasting with the structure.