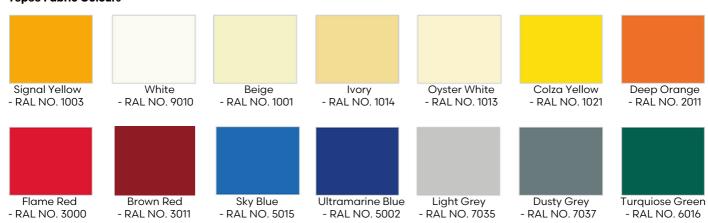

#### **Tepee Steel Colours**

#### **Tepee Fabric Colours**

Opal Green - RAL NO. 6026

## **Appearance**

Steelwork on the Maxima Tepee™ is galvanised only or finished in Dura-coat colour finish to any RAL colour.

High strength, varnished PVC coated polyester fabric, manufactured using the latest technology, is available in

2 weights and 15 stunning colour choices.

Post pads can be any colour, often contrasting with the structure.