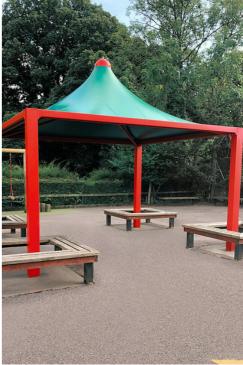

# Maxima Tepee™

The Maxima Tepee $^{\text{TM}}$  is a stunning modular structure that is available from 3 metres up to a massive 15 metres. Its hardwearing and aesthetically pleasing design offers superior shelter as a standalone or with many multiple unit possibilities. Manufactured using the latest technology, these colourful units comprise of galvanised and PPC steel and boast integral gutter systems. The waterproof fabric is UV resistant and fire retardant.

#### **TYPICAL APPLICATIONS**

The Maxima Tepee™ is ideal for –
Dining and recreational areas | Sporting facilities and events
Playgrounds | Parks and public spaces | Nurseries and playgroups