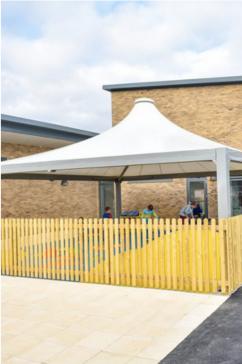

# Maxima Tepee™

The Maxima Tepee $^{\text{TM}}$  is a stunning modular structure that is available from 3 metres up to a massive 15 metres. Its hardwearing and aesthetically pleasing design offers superior shelter as a standalone or with many multiple unit possibilities. Manufactured using the latest technology, these colourful units comprise of galvanised and PPC steel and boast integral gutter systems. The waterproof fabric is UV resistant and fire retardant.

#### **TYPICAL APPLICATIONS**

The Maxima Tepee™ is ideal for –
Dining and recreational areas | Sporting facilities and events
Playgrounds | Parks and public spaces | Nurseries and playgroups