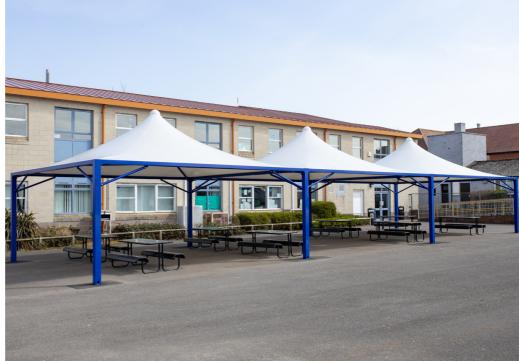

# Maxima Tepee™

The Maxima Tepee $^{\text{TM}}$  is a stunning modular structure that is available from 3 metres up to a massive 15 metres. Its hardwearing and aesthetically pleasing design offers superior shelter as a standalone or with many multiple unit possibilities. Manufactured using the latest technology, these colourful units comprise of galvanised and PPC steel and boast integral gutter systems. The waterproof fabric is UV resistant and fire retardant.

#### **TYPICAL APPLICATIONS**

The Maxima Tepee™ is ideal for –
Dining and recreational areas | Sporting facilities and events
Playgrounds | Parks and public spaces | Nurseries and playgroups

#### **MATERIALS**

Structure - All steel

Roofing – Waterproof, UV resistant and fire-retardant fabric Finish – Dura-coat™ colour finish

Dimensions – Virtually any size is achievable with the Maxima Tepee $^{\rm TM}$ . Standard configuration for single units is square from 3000mm x 3000mm to 15000mm x 15000mm