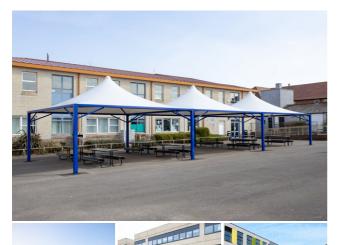

# Maxima Tepee™

The Maxima Tepee $^{\text{TM}}$  is a stunning modular structure that is available from 3 metres up to a massive 15 metres. Its hardwearing and aesthetically pleasing design offers superior shelter as a standalone or with many multiple unit possibilities. Manufactured using the latest technology, these colourful units comprise of galvanised and PPC steel and boast integral gutter systems. The waterproof fabric is UV resistant and fire retardant.

#### **TYPICAL APPLICATIONS**

The Maxima Tepee™ is ideal for –
Dining and recreational areas | Sporting facilities and events
Playgrounds | Parks and public spaces | Nurseries and playgroups