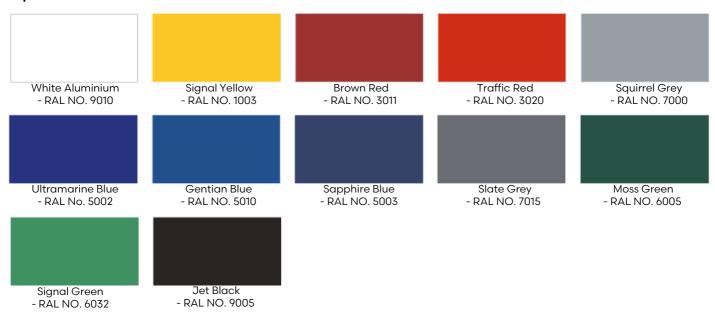

nsions – Virtually any size is achievable with the Maxima Tepee $^{\rm TM}$ . Standard configuration for single units is square from 3000mm x 3000mm to 15000mm x 15000mm

#### SPECIFICATION CLAUSE

To supply and install to supplier's recommendation: Maxima Tepee™ shade/shelter structure to an overall size of —- x —- (or as per drawing no——) to inc for integral gutter system and waterproof, UV resistant and fire retardant fabric. All in Duracoat™ colour finish from standard range as supplied and installed by A&S Landscape, March Way, Battlefield Enterprise Park, Shrewsbury, SY13JE

T: 01743 444100 E: sales@aandslandscape.com

#### **OPTIONS**

- Side panels
- Post pads
- Wide range of colour options
- Integral gutter
- Side panel options







## **Colours**

#### **Tepee Steel Colours**



#### **Tepee Fabric Colours**





Opal Green - RAL NO. 6026