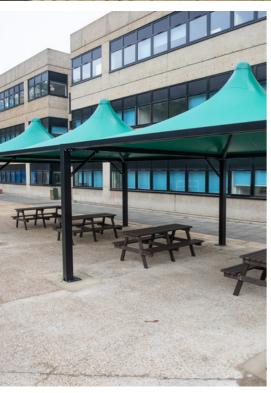

# Maxima Tepee™

The Maxima Tepee $^{\text{TM}}$  is a stunning modular structure that is available from 3 metres up to a massive 15 metres. Its hardwearing and aesthetically pleasing design offers superior shelter as a standalone or with many multiple unit possibilities. Manufactured using the latest technology, these colourful units comprise of galvanised and PPC steel and boast integral gutter systems. The waterproof fabric is UV resistant and fire retardant.

#### **TYPICAL APPLICATIONS**

The Maxima Tepee™ is ideal for –
Dining and recreational areas | Sporting facilities and events
Playgrounds | Parks and public spaces | Nurseries and playgroups