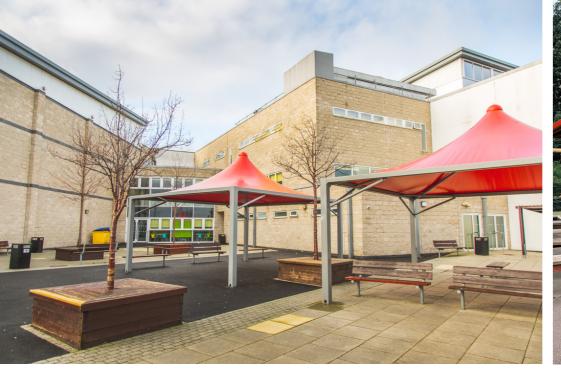

# Maxima Tepee™

The Maxima Tepee $^{\text{TM}}$  is a stunning modular structure that is available from 3 metres up to a massive 15 metres. Its hardwearing and aesthetically pleasing design offers superior shelter as a standalone or with many multiple unit possibilities. Manufactured using the latest technology, these colourful units comprise of galvanised and PPC steel and boast integral gutter systems. The waterproof fabric is UV resistant and fire retardant.

#### **TYPICAL APPLICATIONS**

The Maxima Tepee™ is ideal for –
Dining and recreational areas | Sporting facilities and events
Playgrounds | Parks and public spaces | Nurseries and playgroups