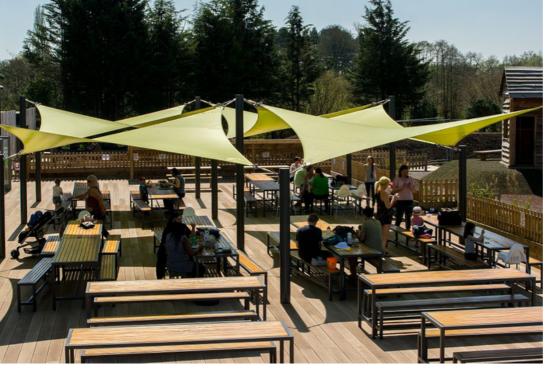

The Maxima Sail™ is an economical and eye-catching Shade Sail. Its superior design adds a splash of colour and robust, longlasting shelter. Its versatility is what makes the Maxima Sail™ so popular, it comes in an unlimited number of shapes, configurations and colours

#### **TYPICAL APPLICATIONS**

The Maxima Sail™ is ideal for – Dining and recreational areas | Plazas | Playgrounds Pubs and restaurants | Parks and public spaces Nurseries and playgroups