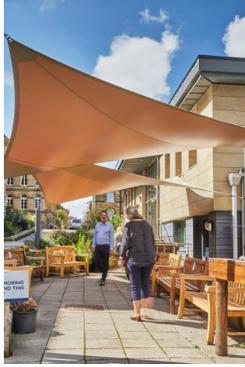

The Maxima Sail™ is an economical and eye-catching Shade Sail. Its superior design adds a splash of colour and robust, longlasting shelter. Its versatility is what makes the Maxima Sail™ so popular, it comes in an unlimited number of shapes, configurations and colours

#### **TYPICAL APPLICATIONS**

The Maxima Sail™ is ideal for – Dining and recreational areas | Plazas | Playgrounds Pubs and restaurants | Parks and public spaces Nurseries and playgroups