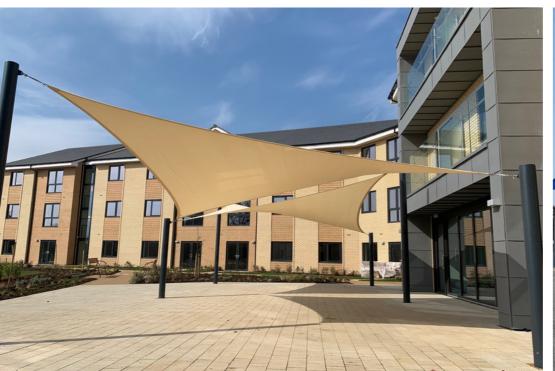

The Maxima Sail™ is an economical and eye-catching Shade Sail. Its superior design adds a splash of colour and robust, longlasting shelter. Its versatility is what makes the Maxima Sail™ so popular, it comes in an unlimited number of shapes, configurations and colours

in a range of 15 striking colour choices.

**PVC Fabric** - This high strength waterproof fabric, manufactured using the latest technology, offers an unrivalled lifespan and enhanced shelter from the elements. Available in 40 stunning colour choices.

#### **TYPICAL APPLICATIONS**

The Maxima Sail™ is ideal for – Dining and recreational areas | Plazas | Playgrounds Pubs and restaurants | Parks and public spaces Nurseries and playgroups