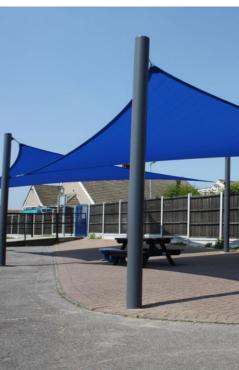

The Maxima Sail™ is an economical and eye-catching Shade Sail. Its superior design adds a splash of colour and robust, longlasting shelter. Its versatility is what makes the Maxima Sail™ so popular, it comes in an unlimited number of shapes, configurations and colours

#### **FABRIC OPTIONS**

Shade cloth – The Maxima Sail™ boasts high-quality knitted shade cloth that utilises the latest technology to provide a strong and hard-wearing outdoor fabric for use in tension structures. Its robust and durable combination provides 90-98% UV protection

#### **TYPICAL APPLICATIONS**

The Maxima Sail™ is ideal for – Dining and recreational areas | Plazas | Playgrounds Pubs and restaurants | Parks and public spaces Nurseries and playgroups