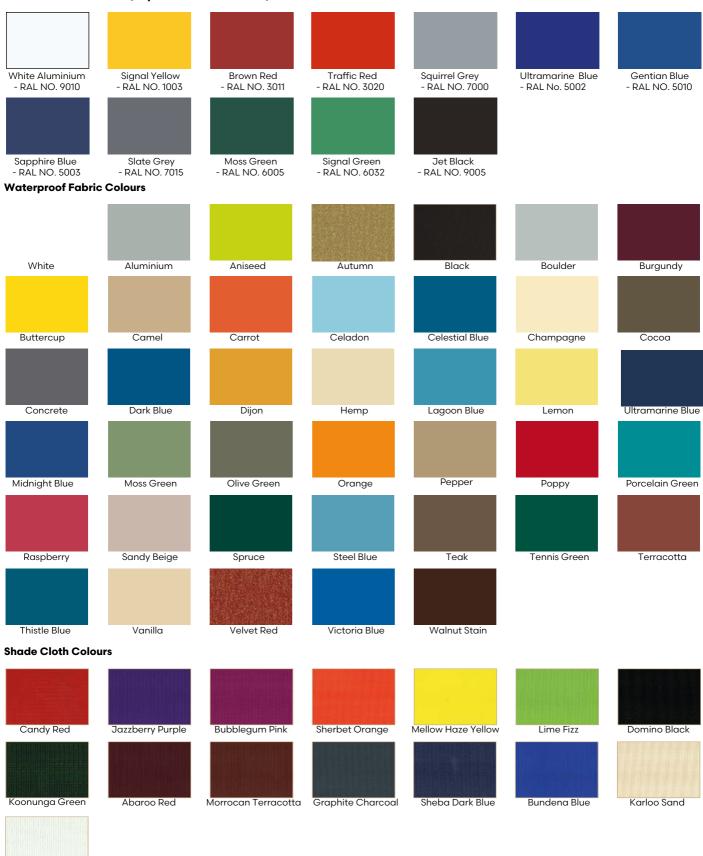

# **Appearance**

Steelwork is galvanised only or finished in Dura-coat colour finish to any RAL colour. Shade cloth material is available in 15 colour options, PVC fabric available in 40 colours.

#### **FABRIC OPTIONS**

Shade cloth – The Maxima Sail™ boasts high-quality knitted shade cloth that utilises the latest technology to provide a strong and hard-wearing outdoor fabric for use in tension structures. Its robust and durable combination provides 90-98% UV protection

in a range of 15 striking colour choices.

**PVC Fabric** - This high strength waterproof fabric, manufactured using the latest technology, offers an unrivalled lifespan and enhanced shelter from the elements. Available in 40 stunning colour choices.

## **Colours**

Chino Cream

### Standard Steel Colours (any RAL colour available)