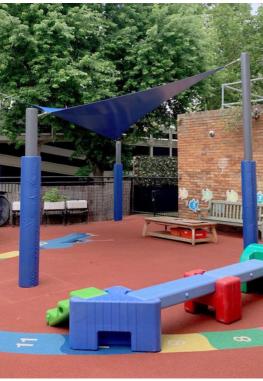

#### **TYPICAL APPLICATIONS**

The Maxima Sail™ is ideal for – Dining and recreational areas | Plazas | Playgrounds Pubs and restaurants | Parks and public spaces Nurseries and playgroups