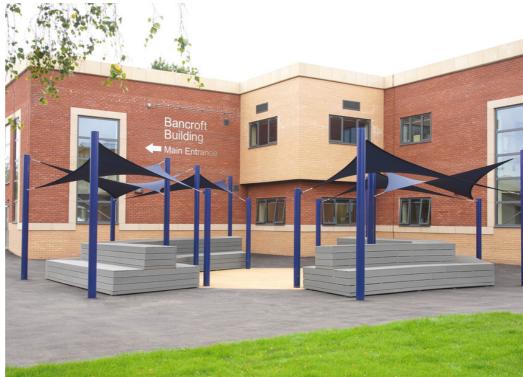

The Maxima Sail™ is an economical and eye-catching Shade Sail. Its superior design adds a splash of colour and robust, longlasting shelter. Its versatility is what makes the Maxima Sail™ so popular, it comes in an unlimited number of shapes, configurations and colours

#### **TYPICAL APPLICATIONS**

The Maxima Sail™ is ideal for – Dining and recreational areas | Plazas | Playgrounds Pubs and restaurants | Parks and public spaces Nurseries and playgroups