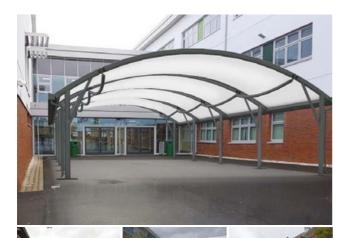

# Maxima Plaza™

The Maxima Plaza™ is a fresh and contemporary, widespan barrel vault fabric canopy. Expertly designed and typically in duopitch (symmetric) curved roof variant (both sides are at the same height which is the most common configuration for standalone structures). Our robust raw materials and innovative design means that widths of 10000mm are easily achieved, we can, of course go wider still with additional design features. The Maxima Plaza™ is ideal for covered alfresco dining areas, social spaces, sporting or play areas.

## Appearance

Steelwork on the Maxima Plaza™ is finished in Dura-coat™ colour finish to any RAL colour. The aluminium gutters and downpipes are also

finished to match. Heavy-duty fabric roof is white as standard. Post pads can be any colour, often contrasting with the structure.

#### MATERIALS

Structure - All steel Roofing - Heavy-duty waterproof fabric Finish - Galvanised only or Dura-coat™ colour finish

#### **DIMENSIONS**

Virtually any available as required however the Maxima Plaza™ is ideal for wider free spanning applications, standard bay lengths are at 5000mm increments but any length is possible. Please enquire in all instances - we can accommodate nearly every situation.