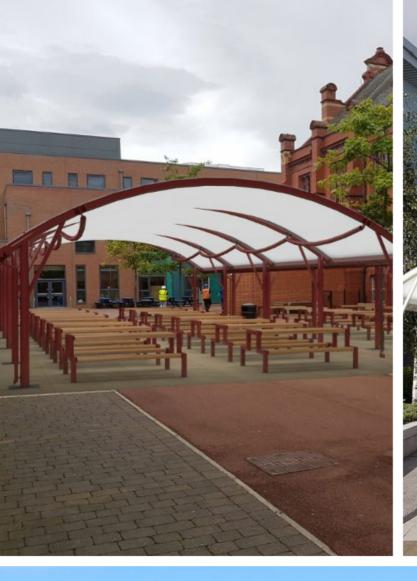

# Maxima Plaza™

The Maxima Plaza™ is a fresh and contemporary, widespan barrel vault fabric canopy. Expertly designed and typically in duopitch (symmetric) curved roof variant (both sides are at the same height which is the most common configuration for standalone structures). Our robust raw materials and innovative design means that widths of 10000mm are easily achieved, we can, of course go wider still with additional design features. The Maxima Plaza™ is ideal for covered alfresco dining areas, social spaces, sporting or play areas.

## Appearance

Steelwork on the Maxima Plaza™ is finished in Dura-coat™ colour finish to any RAL colour. The aluminium gutters and downpipes are also

finished to match. Heavy-duty fabric roof is white as standard. Post pads can be any colour, often contrasting with the structure.

#### TYPICAL APPLICATIONS

The Maxima Plaza<sup>™</sup> is ideal for -Alfresco dining and recreational areas | Plazas Play Areas | Sporting Activities