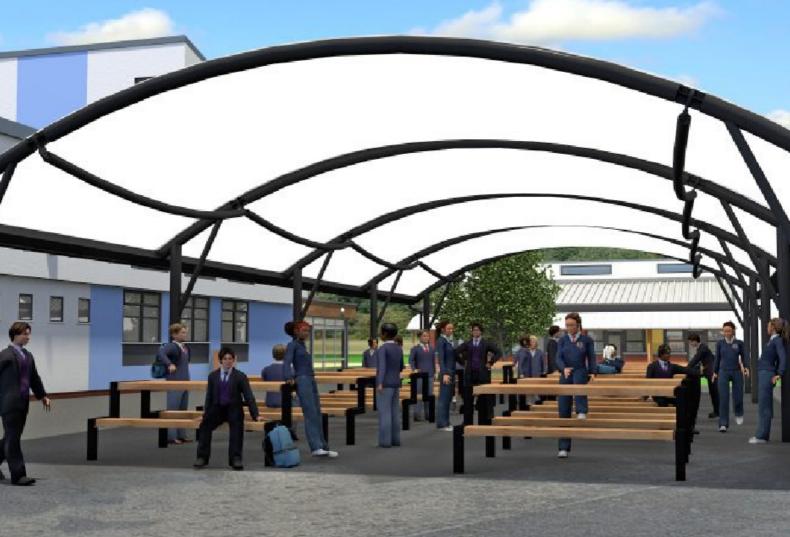

# Maxima Plaza™

The Maxima Plaza™ is a fresh and contemporary, widespan barrel vault fabric canopy. Expertly designed and typically in duopitch (symmetric) curved roof variant (both sides are at the same height which is the most common configuration for standalone structures). Our robust raw materials and innovative design means that widths of 10000mm are easily achieved, we can, of course go wider still with additional design features. The Maxima Plaza™ is ideal for covered alfresco dining areas, social spaces, sporting or play areas.

#### TYPICAL APPLICATIONS

The Maxima Plaza<sup>™</sup> is ideal for -Alfresco dining and recreational areas | Plazas Play Areas | Sporting Activities