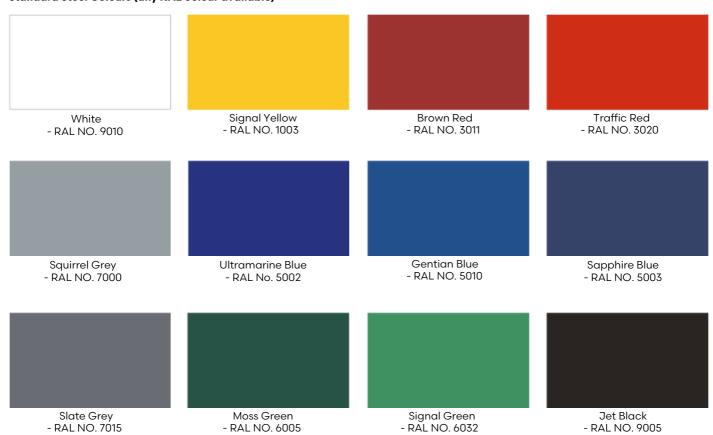

## Appearance

Steelwork on the Maxima Plaza™ is finished in Dura-coat™ colour finish to any RAL colour. The aluminium gutters and downpipes are also

finished to match. Heavy-duty fabric roof is white as standard. Post pads can be any colour, often contrasting with the structure.

### Standard Steel Colours (any RAL colour available)