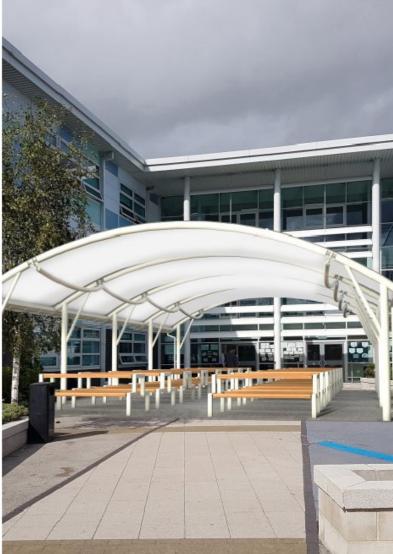

# Maxima Plaza™

The Maxima Plaza™ is a fresh and contemporary, widespan barrel vault fabric canopy. Expertly designed and typically in duopitch (symmetric) curved roof variant (both sides are at the same height which is the most common configuration for standalone structures). Our robust raw materials and innovative design means that widths of 10000mm are easily achieved, we can, of course go wider still with additional design features. The Maxima Plaza™ is ideal for covered alfresco dining areas, social spaces, sporting or play areas.

## Appearance

Steelwork on the Maxima Plaza™ is finished in Dura-coat™ colour finish to any RAL colour. The aluminium gutters and downpipes are also

finished to match. Heavy-duty fabric roof is white as standard. Post pads can be any colour, often contrasting with the structure.

#### TYPICAL APPLICATIONS

The Maxima Plaza<sup>™</sup> is ideal for -Alfresco dining and recreational areas | Plazas Play Areas | Sporting Activities