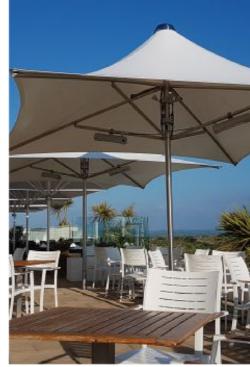

# Maxima Parasol™

Sometimes referred to as pub umbrellas, jumbrellas or giant umbrellas, these UK manufactured parasols should not be mistaken for our Umbrella™ or StarSail™ products, but nor should you compare these with the many European patio parasols on the market. This new generation of shade structure delivers real performance thanks to the structural calculations which consider wind loading in any direction and situation. A cost-eff ective commercial quality product designed to cover outdoor dining areas and suitable for applications where a collapsible or removable shelter is required. The solution for customers who don't want to spend time, money and effort managing and maintaining parasols.

### TYPICAL APPLICATIONS

The Maxima Parasol™ is ideal for - Dining and recreational areas | Plazas | Pubs and restaurants

### **OPTIONS**

- Side panels
- Bases
- Heating
- Lighting
- Speakers
- Rain Guttering