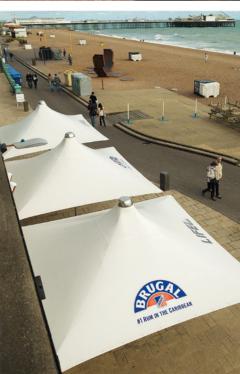

# Maxima Parasol™

Sometimes referred to as pub umbrellas, jumbrellas or giant umbrellas, these UK manufactured parasols should not be mistaken for our Umbrella™ or StarSail™ products, but nor should you compare these with the many European patio parasols on the market. This new generation of shade structure delivers real performance thanks to the structural calculations which consider wind loading in any direction and situation. A cost-eff ective commercial quality product designed to cover outdoor dining areas and suitable for applications where a collapsible or removable shelter is required. The solution for customers who don't want to spend time, money and effort managing and maintaining parasols.

# **Appearance**

A range of colours are available. Parasols are suitable for branding. Steel colour is stainless steel.

### TYPICAL APPLICATIONS

The Maxima Parasol™ is ideal for - Dining and recreational areas | Plazas | Pubs and restaurants

#### **MATERIALS**

Structure - Stainless Steel Roofing - Fabric Finish - Various

#### **DIMENSIONS**

Square, rectangle, round and oval shapes available in sizes from 2500 mm - 6000 mm.