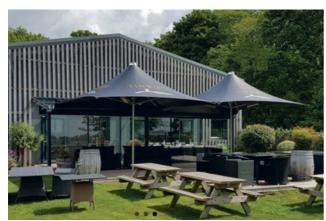

# Maxima Parasol™

Sometimes referred to as pub umbrellas, jumbrellas or giant umbrellas, these UK manufactured parasols should not be mistaken for our Umbrella™ or StarSail™ products, but nor should you compare these with the many European patio parasols on the market. This new generation of shade structure delivers real performance thanks to the structural calculations which consider wind loading in any direction and situation. A cost-eff ective commercial quality product designed to cover outdoor dining areas and suitable for applications where a collapsible or removable shelter is required. The solution for customers who don't want to spend time, money and effort managing and maintaining parasols.

### TYPICAL APPLICATIONS

The Maxima Parasol™ is ideal for - Dining and recreational areas | Plazas | Pubs and restaurants

#### **DIMENSIONS**

Square, rectangle, round and oval shapes available in sizes from 2500 mm - 6000 mm.