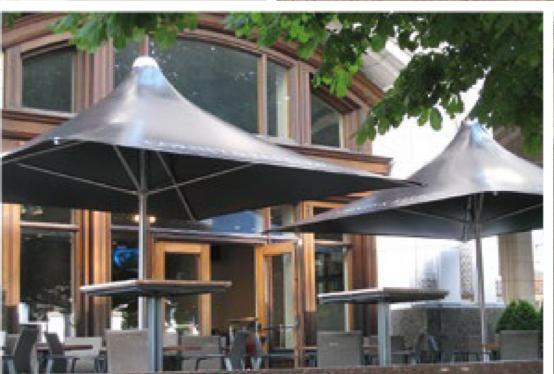

# Maxima Parasol™

Sometimes referred to as pub umbrellas, jumbrellas or giant umbrellas, these UK manufactured parasols should not be mistaken for our Umbrella™ or StarSail™ products, but nor should you compare these with the many European patio parasols on the market. This new generation of shade structure delivers real performance thanks to the structural calculations which consider wind loading in any direction and situation. A cost-eff ective commercial quality product designed to cover outdoor dining areas and suitable for applications where a collapsible or removable shelter is required. The solution for customers who don't want to spend time, money and effort managing and maintaining parasols.

# **Appearance**

A range of colours are available. Parasols are suitable for branding. Steel colour is stainless steel.

### TYPICAL APPLICATIONS

The Maxima Parasol™ is ideal for - Dining and recreational areas | Plazas | Pubs and restaurants

#### **MATERIALS**

Structure - Stainless Steel Roofing - Fabric Finish - Various

#### **DIMENSIONS**

Square, rectangle, round and oval shapes available in sizes from 2500 mm - 6000 mm.