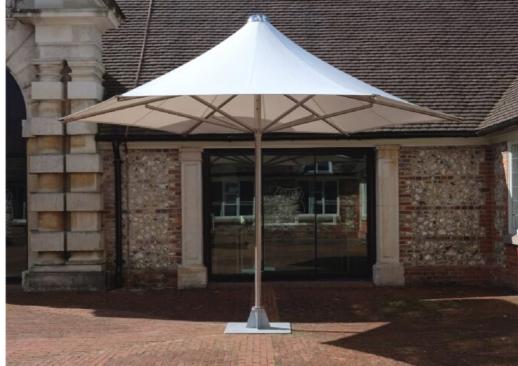

# Maxima Parasol™

Sometimes referred to as pub umbrellas, jumbrellas or giant umbrellas, these UK manufactured parasols should not be mistaken for our Umbrella™ or StarSail™ products, but nor should you compare these with the many European patio parasols on the market. This new generation of shade structure delivers real performance thanks to the structural calculations which consider wind loading in any direction and situation. A cost-eff ective commercial quality product designed to cover outdoor dining areas and suitable for applications where a collapsible or removable shelter is required. The solution for customers who don't want to spend time, money and effort managing and maintaining parasols.

# **Appearance**

A range of colours are available. Parasols are suitable for branding. Steel colour is stainless steel.

### TYPICAL APPLICATIONS

The Maxima Parasol™ is ideal for - Dining and recreational areas | Plazas | Pubs and restaurants

#### **MATERIALS**

Structure - Stainless Steel Roofing - Fabric Finish - Various

#### **DIMENSIONS**

Square, rectangle, round and oval shapes available in sizes from 2500 mm - 6000 mm.