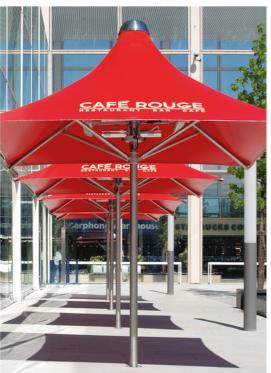

# Maxima Parasol™

Sometimes referred to as pub umbrellas, jumbrellas or giant umbrellas, these UK manufactured parasols should not be mistaken for our Umbrella™ or StarSail™ products, but nor should you compare these with the many European patio parasols on the market. This new generation of shade structure delivers real performance thanks to the structural calculations which consider wind loading in any direction and situation. A cost-eff ective commercial quality product designed to cover outdoor dining areas and suitable for applications where a collapsible or removable shelter is required. The solution for customers who don't want to spend time, money and effort managing and maintaining parasols.

# **Appearance**

A range of colours are available. Parasols are suitable for branding. Steel colour is stainless steel.

### TYPICAL APPLICATIONS

The Maxima Parasol™ is ideal for - Dining and recreational areas | Plazas | Pubs and restaurants