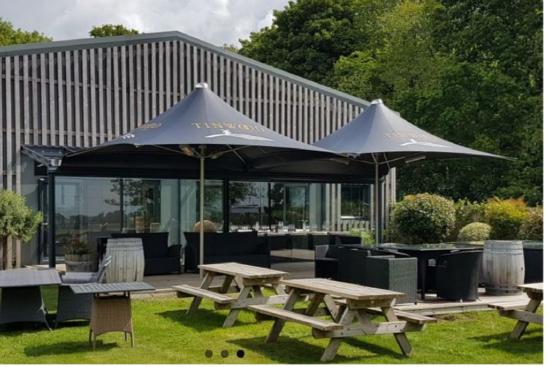

# Maxima Parasol™

Sometimes referred to as pub umbrellas, jumbrellas or giant umbrellas, these UK manufactured parasols should not be mistaken for our Umbrella™ or StarSail™ products, but nor should you compare these with the many European patio parasols on the market. This new generation of shade structure delivers real performance thanks to the structural calculations which consider wind loading in any direction and situation. A cost-eff ective commercial quality product designed to cover outdoor dining areas and suitable for applications where a collapsible or removable shelter is required. The solution for customers who don't want to spend time, money and effort managing and maintaining parasols.

### TYPICAL APPLICATIONS

The Maxima Parasol™ is ideal for - Dining and recreational areas | Plazas | Pubs and restaurants

### **OPTIONS**

- Side panels
- Bases
- Heating
- Lighting
- Speakers
- Rain Guttering