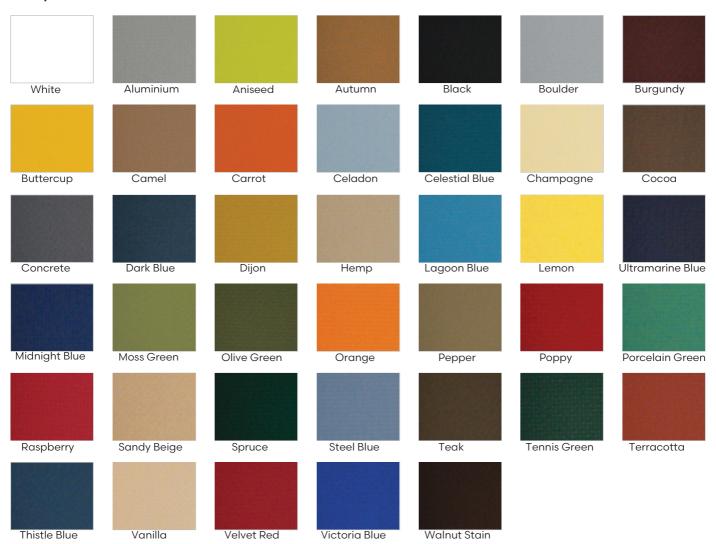

# **Appearance**

A range of colours are available. Parasols are suitable for branding. Steel colour is stainless steel.

# **Colours**

# **Waterproof Fabric Colours**