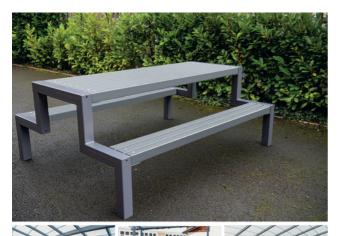

The Hercules Bench™ is quite possibly the strongest bench ever made. Rigorously engineered to ensure the same superior quality as our canopies, the Hercules Bench™ boasts a heavyduty steel frame and ultra-thick steel slats meaning it literally can withstand anything that is thrown at it. Designed with busy Academies, Senior Schools and Public Spaces in mind, the Hercules Bench™ is an excellent investment that will surpass expectations year after year.

#### **DIMENSIONS**

Designed to seat 8 students at an overall size of 2000mm x 1500mm however, virtually any dimensions are available. Please enquire in all instances - we can accommodate nearly every situation.