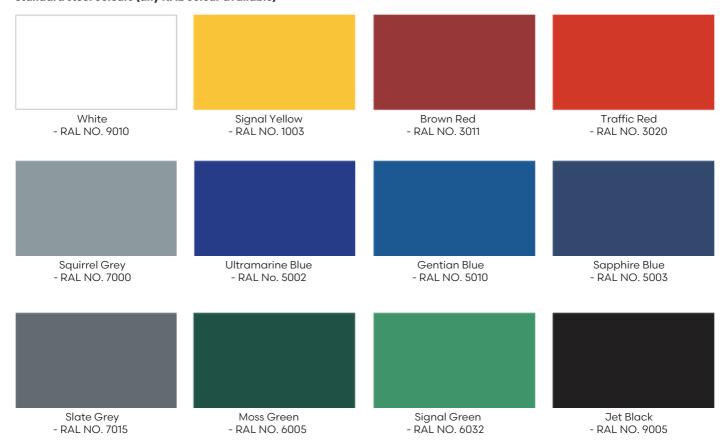

## **Appearance**

Steelwork on the Hercules Bench™ is finished in Dura-coat™ colour finish to any RAL colour.

# **Colours**

## Standard steel colours (any RAL colour available)