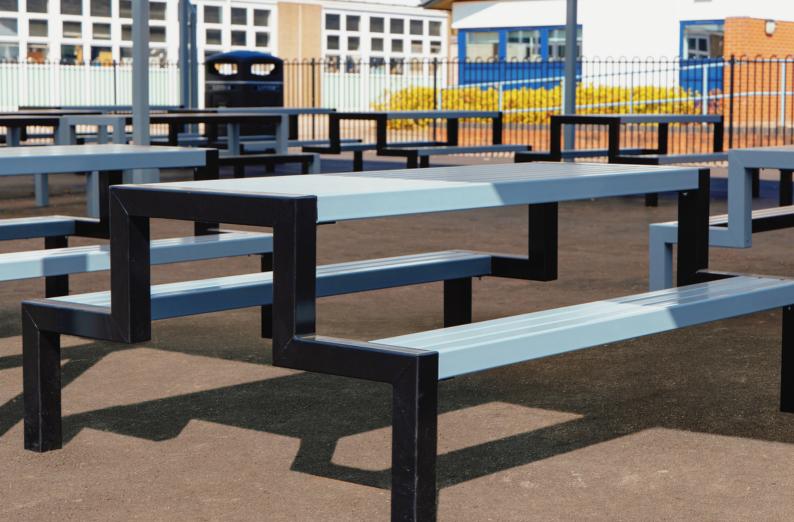

### **TYPICAL APPLICATIONS**

The Hercules Bench™ is ideal for -Academies | Senior Schools | Colleges Universities | Public Spaces

#### **DIMENSIONS**

Designed to seat 8 students at an overall size of 2000mm x 1500mm however, virtually any dimensions are available. Please enquire in all instances - we can accommodate nearly every situation.