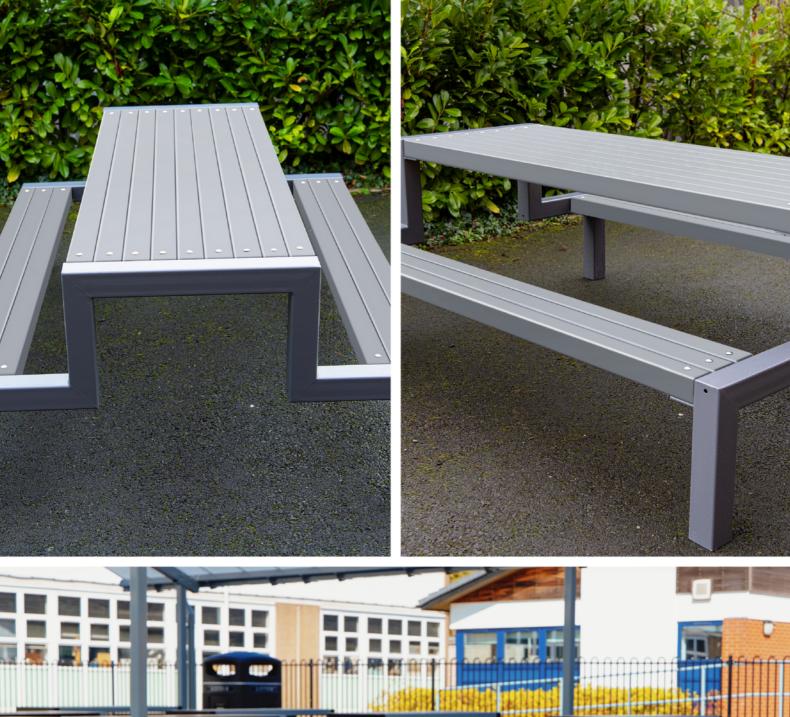

The Hercules Bench™ is quite possibly the strongest bench ever made. Rigorously engineered to ensure the same superior quality as our canopies, the Hercules Bench™ boasts a heavyduty steel frame and ultra-thick steel slats meaning it literally can withstand anything that is thrown at it. Designed with busy Academies, Senior Schools and Public Spaces in mind, the Hercules Bench™ is an excellent investment that will surpass expectations year after year.

#### **MATERIALS**

Structure - Steel Finish - Galvanised only or Dura-coat™ colour finish