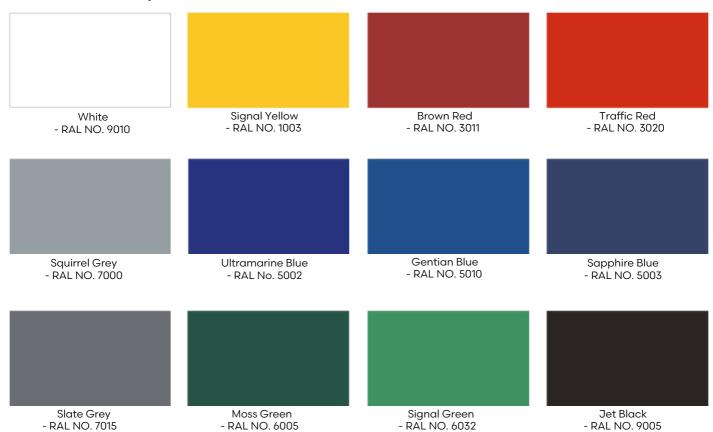

Virtually any available, standard width is 2500mm Standard lengths are at 1040mm increments. In all instances please enquire - we can accommodate nearly any situation.

## **OPTIONS**

- Clear or Opal roof
- Virtually any length, width or height
- Side panels/Gates
- Various infill options

# - Keyed or coded gate locking SPECIFICATION CLAUSE

- Bolt down or root fix options

To supply and install to manufacturer's recommendations: Cyclo Buggy<sup>™</sup> store to overall size —- mm X —- mm (or as per plan no ——-) to include for clear/opal roof, all in Dura-coat™ finish to RAL — as manufactured by A&S Landscape, March Way, Battlefield Enterprise Park, Shrewsbury, SY1 3JE T: 01743 444100 E: sales@aandslandscape.com





## **Colours**

## Standard steel colours (any RAL colour available)



## **Polycarbonate Colours**





Transparent

Opal