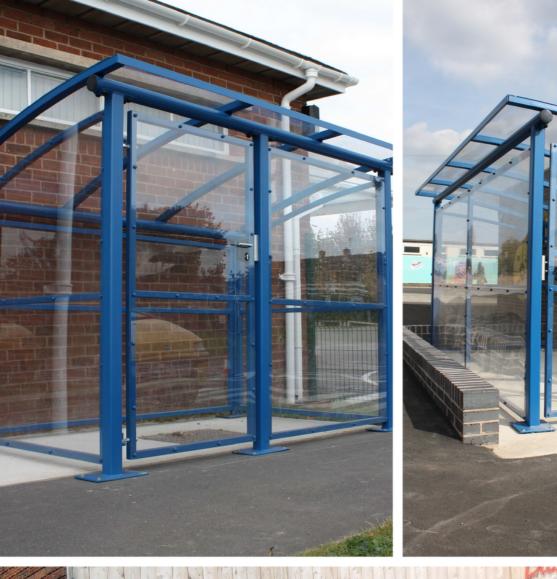

# Cyclo Buggy™

The Cyclo Buggy™ is a simple yet highly effective solution to the buggy storage problem. The curved roof design is contemporary and sleek. The unbreakable roofing and sides combined with a solid steel framework ensure that it is a structure that is built to last and of a much higher specification than standard 'Buggy' stores.

- Curved roof design
- ✓Unbreakable polycarbonate roofing
- /Solid steel framework
- √Choice of galvanised finish or Dura-coat™ finish
- Expertly designed to include cycle storage on request

## **Appearance**

Steelwork is finished in galvanised only or Dura-coat™ colour finish to any RAL colour. The unbreakable polycarbonate roof is either opal as standard or clear by special request.

#### **MATERIALS**

Structure - All steel Roofing - Polycarbonate Finish - Galvanised only or Dura-coat™ colour finish