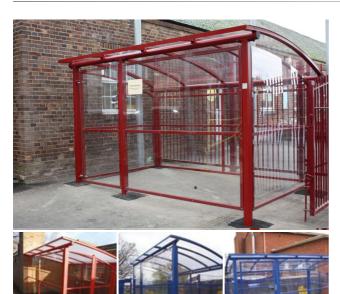

# Cyclo Buggy™

The Cyclo Buggy™ is a simple yet highly effective solution to the buggy storage problem. The curved roof design is contemporary and sleek. The unbreakable roofing and sides combined with a solid steel framework ensure that it is a structure that is built to last and of a much higher specification than standard 'Buggy' stores.

- Curved roof design
- ✓Unbreakable polycarbonate roofing
- /Solid steel framework
- √Choice of galvanised finish or Dura-coat™ finish
- Expertly designed to include cycle storage on request

## **Appearance**

Steelwork is finished in galvanised only or Dura-coat™ colour finish to any RAL colour. The unbreakable polycarbonate roof is either opal as standard or clear by special request.

#### **MATERIALS**

Structure - All steel Roofing - Polycarbonate Finish - Galvanised only or Dura-coat™ colour finish