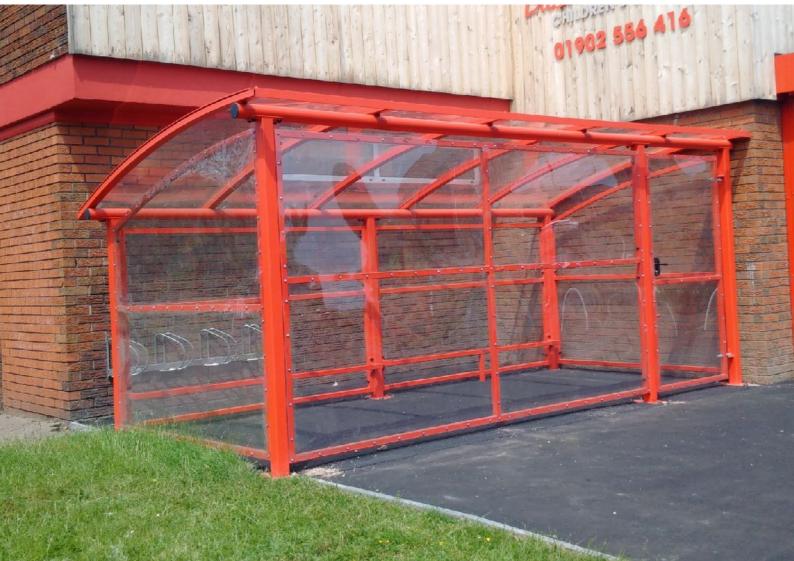

# Cyclo Buggy™

The Cyclo Buggy™ is a simple yet highly effective solution to the buggy storage problem. The curved roof design is contemporary and sleek. The unbreakable roofing and sides combined with a solid steel framework ensure that it is a structure that is built to last and of a much higher specification than standard 'Buggy' stores.

- Curved roof design
- ✓Unbreakable polycarbonate roofing
- /Solid steel framework
- √Choice of galvanised finish or Dura-coat™ finish
- Expertly designed to include cycle storage on request

## **Appearance**

Steelwork is finished in galvanised only or Dura-coat™ colour finish to any RAL colour. The unbreakable polycarbonate roof is either opal as standard or clear by special request.

#### **MATERIALS**

Structure - All steel Roofing - Polycarbonate Finish - Galvanised only or Dura-coat™ colour finish