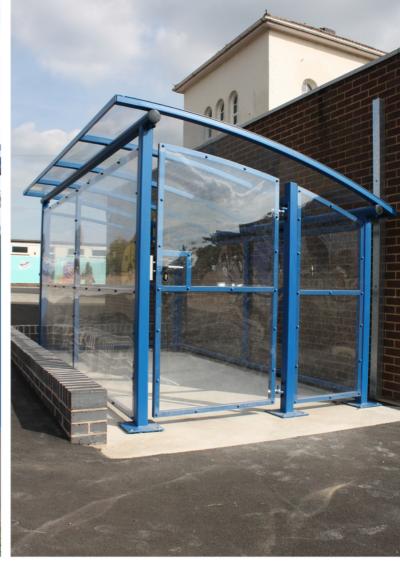

# Cyclo Buggy™

The Cyclo Buggy™ is a simple yet highly effective solution to the buggy storage problem. The curved roof design is contemporary and sleek. The unbreakable roofing and sides combined with a solid steel framework ensure that it is a structure that is built to last and of a much higher specification than standard 'Buggy' stores.

- Curved roof design
- ✓Unbreakable polycarbonate roofing
- /Solid steel framework
- √Choice of galvanised finish or Dura-coat™ finish
- Expertly designed to include cycle storage on request

## **Appearance**

Steelwork is finished in galvanised only or Dura-coat™ colour finish to any RAL colour. The unbreakable polycarbonate roof is either opal as standard or clear by special request.

#### **MATERIALS**

Structure - All steel Roofing - Polycarbonate Finish - Galvanised only or Dura-coat™ colour finish