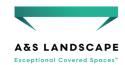

## Motiva Linear Lite™

The 'Linear Lite' is an aluminium version of our popular Motiva Linear™ design suitable for lower duty applications such as some hospitality uses and even some educational environments. The Linear Lite is particularly suited to applications where wall mounting is possible one side but independent versions are available. This monopitch (asymmetric) straight roof variant is where one side is higher than the other. This is the standard configuration for canopies located against building elevations but also used for many applications including walkways and outdoor play areas. Widths of up to 4000mm are standard with this product but up to 7000mm is available if required.

#### **TYPICAL APPLICATIONS**

The Motiva Linear Lite™ is ideal for -

Positioning against a building | Covered walkways Alfresco dining and recreational areas | Plazas Schools | Colleges | Universities | Outdoor play Outdoor learning | Hospitals