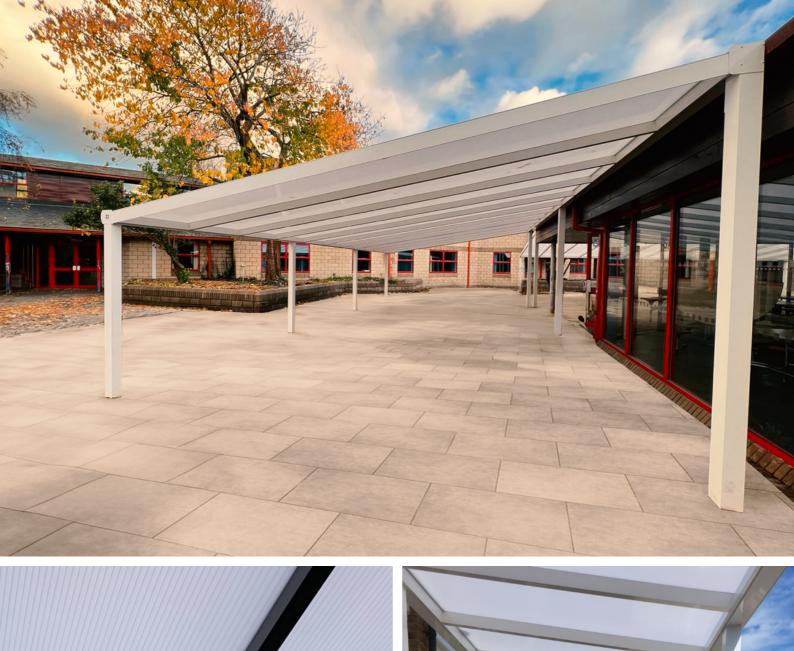

## Motiva Linear Lite™

The 'Linear Lite' is an aluminium version of our popular Motiva Linear™ design suitable for lower duty applications such as some hospitality uses and even some educational environments. The Linear Lite is particularly suited to applications where wall mounting is possible one side but independent versions are available. This monopitch (asymmetric) straight roof variant is where one side is higher than the other. This is the standard configuration for canopies located against building elevations but also used for many applications including walkways and outdoor play areas. Widths of up to 4000mm are standard with this product but up to 7000mm is available if required.

#### **TYPICAL APPLICATIONS**

The Motiva Linear Lite™ is ideal for -

Positioning against a building | Covered walkways Alfresco dining and recreational areas | Plazas Schools | Colleges | Universities | Outdoor play Outdoor learning | Hospitals

#### **DIMENSIONS**

Virtually any dimensions are available with the Motiva Linear Lite<sup>™</sup>, most cost-effective widths are 2000mm, 3000mm, 4000mm, 5000mm, 6000mm. Standard lengths are at 1000mm increments but any length is possible. Post centres are typically 4000mm (up 5000mm). In all instances please enquire accommodate nearly any situation.