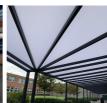

## Motiva Linear Lite™

The 'Linear Lite' is an aluminium version of our popular Motiva Linear™ design suitable for lower duty applications such as some hospitality uses and even some educational environments. The Linear Lite is particularly suited to applications where wall mounting is possible one side but independent versions are available. This monopitch (asymmetric) straight roof variant is where one side is higher than the other. This is the standard configuration for canopies located against building elevations but also used for many applications including walkways and outdoor play areas. Widths of up to 4000mm are standard with this product but up to 7000mm is available if required.

- Straight roof design
- Integral gutters and RWPs
- Aluminium framework
- Finished any RAL colour available
- Glass or polycarbonate options

## **Appearance**

Aluminium on the Motiva Linear Lite™ canopy is finished in PPC colour Glass would typically be clear. Post pads can be any colour, finish. Polycarbonate roof covering is either clear or opal as standard often contrasting with the structure. or can be coloured at extra cost.