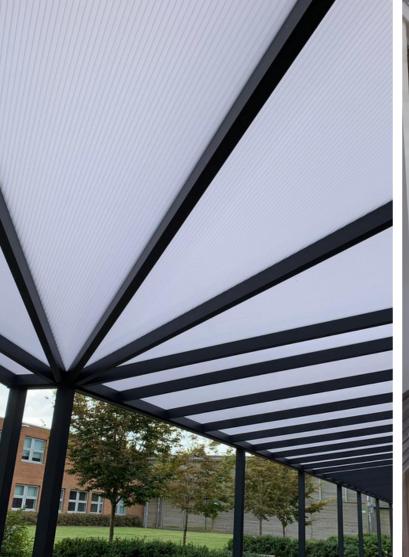

## **Appearance**

Aluminium on the Motiva Linear Lite™ canopy is finished in PPC colour Glass would typically be clear. Post pads can be any colour, finish. Polycarbonate roof covering is either clear or opal as standard often contrasting with the structure. or can be coloured at extra cost.

#### **MATERIALS**

Structure - Aluminium Roofing - Polycarbonate or glass Finish - Four standard PPC colours (any RAL colour available)