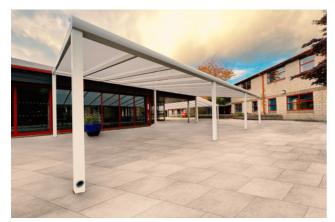

## Motiva Linear Lite™

The 'Linear Lite' is an aluminium version of our popular Motiva Linear™ design suitable for lower duty applications such as some hospitality uses and even some educational environments. The Linear Lite is particularly suited to applications where wall mounting is possible one side but independent versions are available. This monopitch (asymmetric) straight roof variant is where one side is higher than the other. This is the standard configuration for canopies located against building elevations but also used for many applications including walkways and outdoor play areas. Widths of up to 4000mm are standard with this product but up to 7000mm is available if required.

## **Appearance**

Aluminium on the Motiva Linear Lite™ canopy is finished in PPC colour Glass would typically be clear. Post pads can be any colour, finish. Polycarbonate roof covering is either clear or opal as standard often contrasting with the structure. or can be coloured at extra cost.