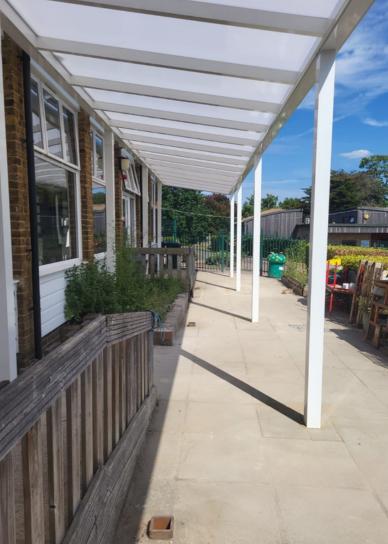

## Motiva Linear Lite™

The 'Linear Lite' is an aluminium version of our popular Motiva Linear™ design suitable for lower duty applications such as some hospitality uses and even some educational environments. The Linear Lite is particularly suited to applications where wall mounting is possible one side but independent versions are available. This monopitch (asymmetric) straight roof variant is where one side is higher than the other. This is the standard configuration for canopies located against building elevations but also used for many applications including walkways and outdoor play areas. Widths of up to 4000mm are standard with this product but up to 7000mm is available if required.

#### **TYPICAL APPLICATIONS**

The Motiva Linear Lite™ is ideal for -

Positioning against a building | Covered walkways Alfresco dining and recreational areas | Plazas Schools | Colleges | Universities | Outdoor play Outdoor learning | Hospitals