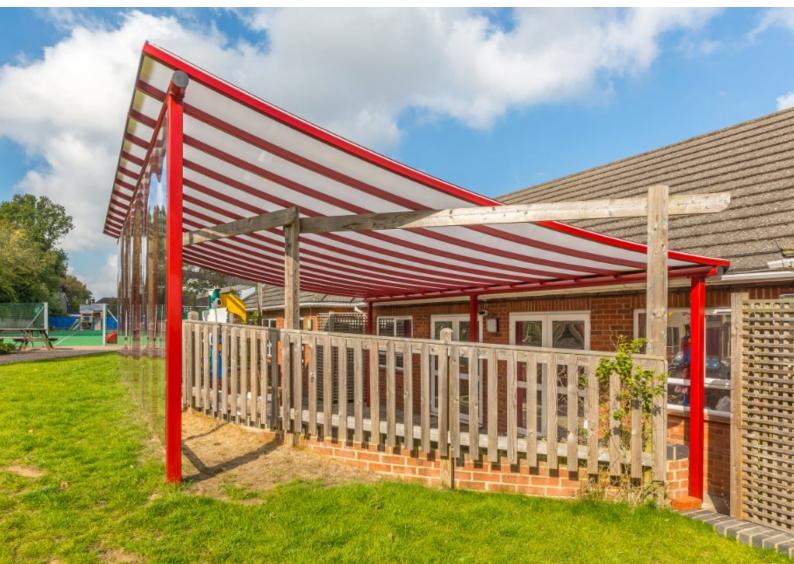

# Motiva Wave™

The Motiva Wave™ is our new and innovative design that really does deliver on the wow factor. Available in a monopitch or duopitch roof variant, it has all the robust features of our standard designs with a little extra pizzazz. The Motiva Wave™ is an excellent solution for buildings with a low roofline and offers all year-round protection.

## **Appearance**

Steelwork on the Motiva Wave™ canopy is finished in Dura-coat™ colour finish to any RAL colour. The aluminium gutters and downpipes are also finished to match. Our superior polycarbonate roof covering can either be clear or opal as standard.

Post pads can be any colour, often contrasting with the structure. Side panels in polycarbonate or glass. Wide range of door options .