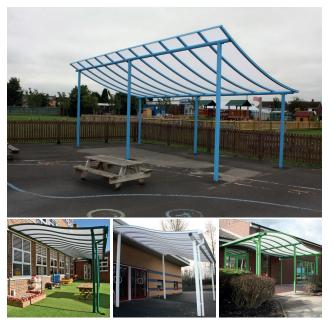

# Motiva Wave™

The Motiva Wave™ is our new and innovative design that really does deliver on the wow factor. Available in a monopitch or duopitch roof variant, it has all the robust features of our standard designs with a little extra pizzazz. The Motiva Wave™ is an excellent solution for buildings with a low roofline and offers all year-round protection.

## **Appearance**

Steelwork on the Motiva Wave™ canopy is finished in Dura-coat™ colour finish to any RAL colour. The aluminium gutters and downpipes are also finished to match. Our superior polycarbonate roof covering can either be clear or opal as standard.

#### The Motiva Wave™. is ideal for -

Alfresco dining and recreational areas | Plazas | Schools | Colleges Universities | Outdoor play | Outdoor learning