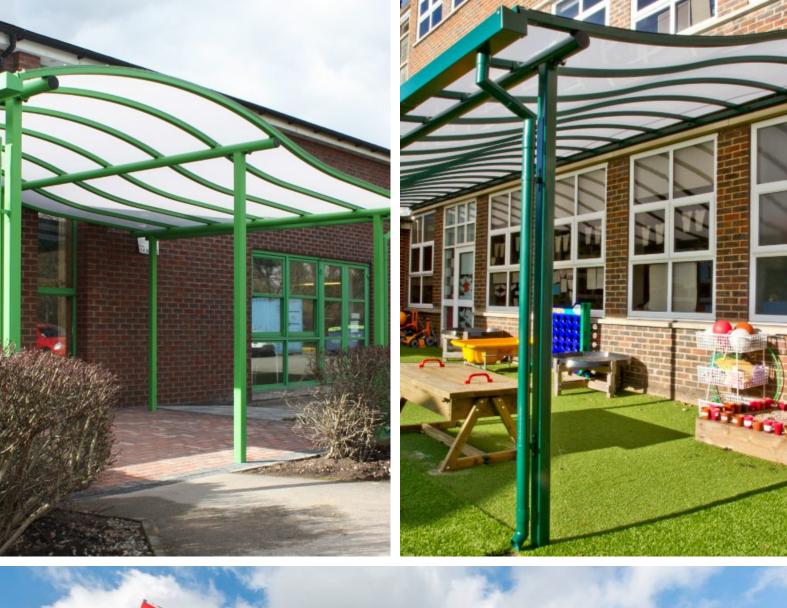

# Motiva Wave™

The Motiva Wave™ is our new and innovative design that really does deliver on the wow factor. Available in a monopitch or duopitch roof variant, it has all the robust features of our standard designs with a little extra pizzazz. The Motiva Wave™ is an excellent solution for buildings with a low roofline and offers all year-round protection.

- ✓ Solid steel framework
- ✓ Framework finished in Dura-coat™ finish
- ✓ Innovative wave polycarbonate roof design
- ✓ Wide range of sizes
- Longest guarantees on the market
- Bespoke designs on request to enclose the space

## **Appearance**

Steelwork on the Motiva Wave™ canopy is finished in Dura-coat™ colour finish to any RAL colour. The aluminium gutters and downpipes are also finished to match. Our superior polycarbonate roof covering can either be clear or opal as standard.

Post pads can be any colour, often contrasting with the structure. Side panels in polycarbonate or glass. Wide range of door options .