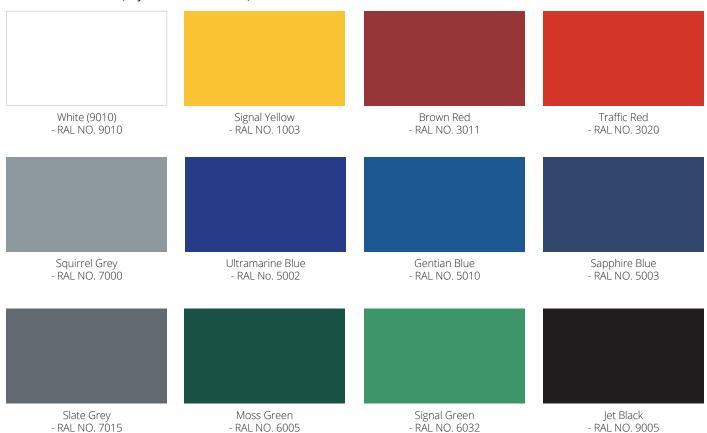

## **Appearance**

Steelwork on the Motiva Wave™ canopy is finished in Dura-coat™ colour finish to any RAL colour. The aluminium gutters and downpipes are also finished to match. Our superior polycarbonate roof covering can either be clear or opal as standard.

## **Colours**

### Standard steel colours (any RAL colour available)