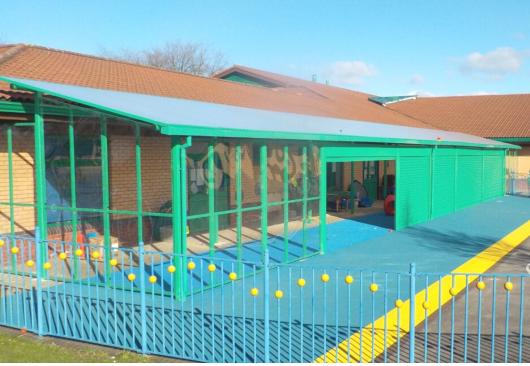

# Motiva Shutter™

The Motiva Shutter™ adds extra reassurance and value to any of our Motiva designs, enabling them to be enjoyed as a covered space in the daytime and securely closed to offer additional storage space in the evening. Our extensive range of side panels combined with our electrically operated roller shutter doors (available up to 7500mm width) can be added to any of our Motiva products and to our Maxima Tepee. The Motiva Shutter™ is also available to enhance security for doors and windows.

# **Appearance**

The Motiva Shutter™ doors are normally polyester powder coated to match but can contrast with the structure. Perforated or part glazed lath sections let in the light.

Side panels in polycarbonate or glass with additional design options.

#### TYPICAL APPLICATIONS

The Motiva Shutter™. is ideal for -

Enclosing any of our Motiva canopies for additional security and storage.