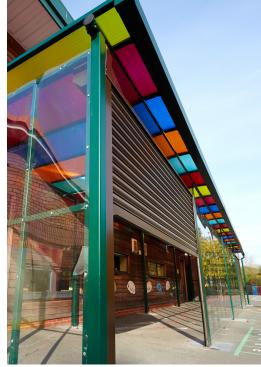

# **Appearance**

The Motiva Shutter™ doors are normally polyester powder coated to match but can contrast with the structure. Perforated or part glazed lath sections let in the light.

Side panels in polycarbonate or glass with additional design options.