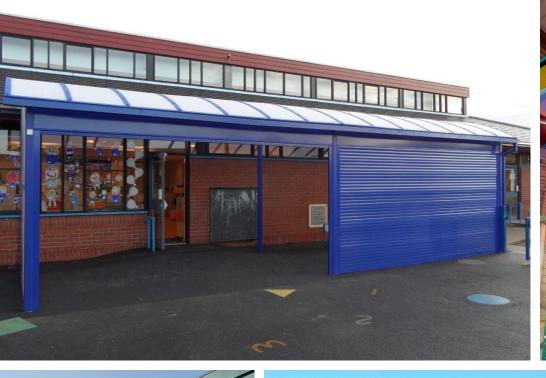

# Motiva Shutter™

The Motiva Shutter™ adds extra reassurance and value to any of our Motiva designs, enabling them to be enjoyed as a covered space in the daytime and securely closed to offer additional storage space in the evening. Our extensive range of side panels combined with our electrically operated roller shutter doors (available up to 7500mm width) can be added to any of our Motiva products and to our Maxima Tepee. The Motiva Shutter™ is also available to enhance security for doors and windows.

# **Appearance**

The Motiva Shutter™ doors are normally polyester powder coated to match but can contrast with the structure. Perforated or part glazed lath sections let in the light.

Side panels in polycarbonate or glass with additional design options.

#### TYPICAL APPLICATIONS

The Motiva Shutter™. is ideal for -

Enclosing any of our Motiva canopies for additional security and storage.