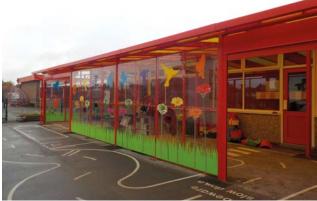

# **Appearance**

The Motiva Shutter™ doors are normally polyester powder coated to match but can contrast with the structure. Perforated or part glazed lath sections let in the light.

Side panels in polycarbonate or glass with additional design options.

#### TYPICAL APPLICATIONS

The Motiva Shutter™. is ideal for -

Enclosing any of our Motiva canopies for additional security and storage.