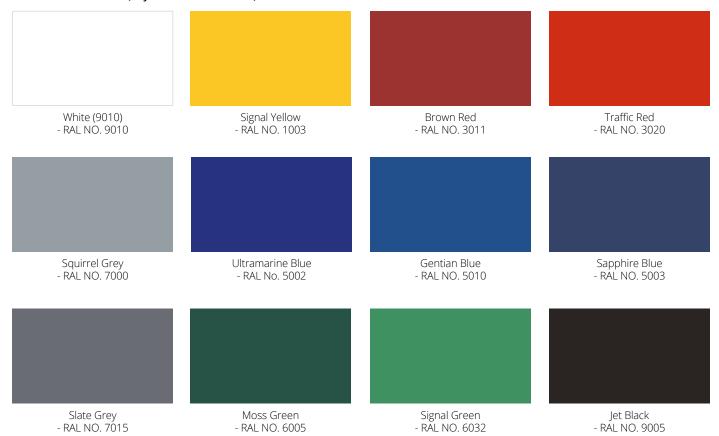

hutter™. is ideal for -

Enclosing any of our Motiva canopies for additional security and storage.

### MATERIALS

Steel or Aluminium Polycarbonate or glass

#### DIMENSIONS

Individual roller shutter doors can be up to 7500mm wide and any height

#### OPTIONS

- Solid
- Perforated
- Glazed
- Bullet locks
- Override handles
- Fixed panels
- Fire doors
- Printed Polycarbonate

### SPECIFICATION CLAUSE

To supply and install to manufacturer's recommendations: Roller shutter doors to canopy elevations——Including for solid/glazed/perforated lath sections and all in Dura-coat™ finish to RAL——- as manufactured by A&S Landscape, March Way, Battlefield Enterprise Park, Shrewsbury, SY1 3JE T: 01743 444100 E: sales@aandslandscape.com

# Colours

## Standard steel colours (any RAL colour available)