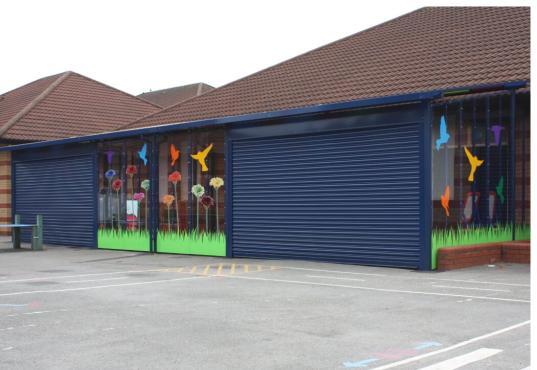

# Motiva Shutter™

The Motiva Shutter™ adds extra reassurance and value to any of our Motiva designs, enabling them to be enjoyed as a covered space in the daytime and securely closed to offer additional storage space in the evening. Our extensive range of side panels combined with our electrically operated roller shutter doors (available up to 7500mm width) can be added to any of our Motiva products and to our Maxima Tepee. The Motiva Shutter™ is also available to enhance security for doors and windows.

# **Appearance**

The Motiva Shutter™ doors are normally polyester powder coated to match but can contrast with the structure. Perforated or part glazed lath sections let in the light.

Side panels in polycarbonate or glass with additional design options.

#### OPTIONS

- Solid
- Perforated
- Glazed
- Bullet locks
- Override handles
- Fixed panels
- Fire doors
- Printed Polycarbonate