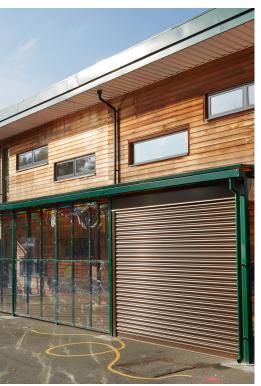

# **Appearance**

The Motiva Shutter™ doors are normally polyester powder coated to match but can contrast with the structure. Perforated or part glazed lath sections let in the light.

Side panels in polycarbonate or glass with additional design options.