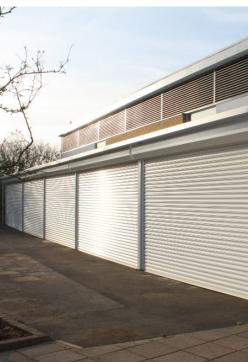

# Motiva Shutter™

The Motiva Shutter™ adds extra reassurance and value to any of our Motiva designs, enabling them to be enjoyed as a covered space in the daytime and securely closed to offer additional storage space in the evening. Our extensive range of side panels combined with our electrically operated roller shutter doors (available up to 7500mm width) can be added to any of our Motiva products and to our Maxima Tepee. The Motiva Shutter™ is also available to enhance security for doors and windows.

# **Appearance**

The Motiva Shutter™ doors are normally polyester powder coated to match but can contrast with the structure. Perforated or part glazed lath sections let in the light.

Side panels in polycarbonate or glass with additional design options.

#### DIMENSIONS

Individual roller shutter doors can be up to 7500mm wide and any height