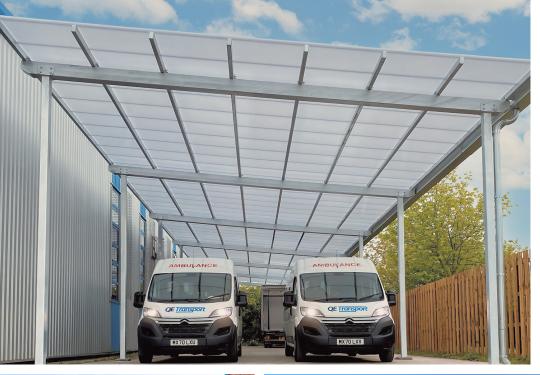

# **Motiva Linear**

The Motiva Linear™ is our incredibly versatile and most economical shelter solution. Featuring a monopitch (asymmetric) straight roof (with one side higher than the other) it provides robust and long-lasting shelter all year-round. Its eye-catching and contemporary design means that it is one of our most popular canopies and can be used for a wide variety of applications including: - positioning against the building, outdoor seating areas and covered walkways.

# TYPICAL APPLICATIONS The Motiva Linear™ is ideal for -

Positioning against a building | Covered walkways Alfresco dining and recreational areas | Plazas Schools | Colleges | Universities | Outdoor play Outdoor learning | Hospitals