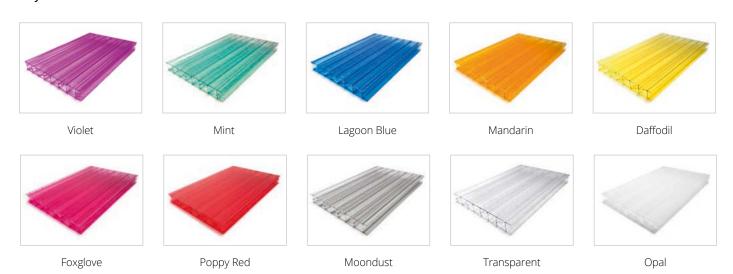

# **Appearance**

Steelwork on the Motiva Linear™ canopy is finished in Dura-coat™ colour finish to any RAL colour. The aluminium gutters and downpipes are also finished to match. Our superior polycarbonate roof covering can either be clear or opal as standard or coloured at an extra cost.

## **Polycarbonate Colours**