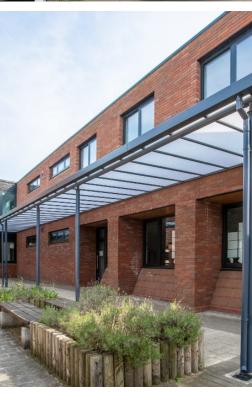

# **Motiva Linear**

The Motiva Linear™ is our incredibly versatile and most economical shelter solution. Featuring a monopitch (asymmetric) straight roof (with one side higher than the other) it provides robust and long-lasting shelter all year-round. Its eye-catching and contemporary design means that it is one of our most popular canopies and can be used for a wide variety of applications including: - positioning against the building, outdoor seating areas and covered walkways.

# **Appearance**

Steelwork on the Motiva Linear™ canopy is finished in Dura-coat™ colour finish to any RAL colour. The aluminium gutters and downpipes are also finished to match. Our superior polycarbonate roof covering can either be clear or opal as standard or coloured at an extra cost.

# TYPICAL APPLICATIONS The Motiva Linear™ is ideal for -

Positioning against a building | Covered walkways Alfresco dining and recreational areas | Plazas Schools | Colleges | Universities | Outdoor play Outdoor learning | Hospitals