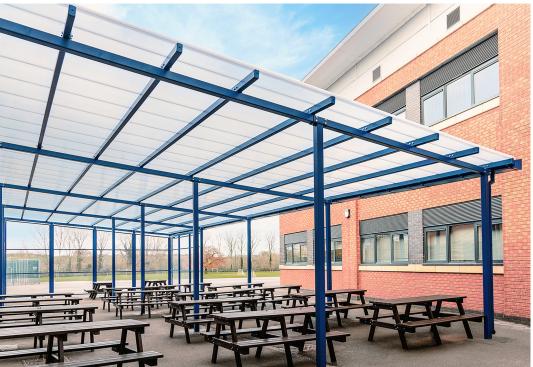

# **Motiva Linear**

The Motiva Linear™ is our incredibly versatile and most economical shelter solution. Featuring a monopitch (asymmetric) straight roof (with one side higher than the other) it provides robust and long-lasting shelter all year-round. Its eye-catching and contemporary design means that it is one of our most popular canopies and can be used for a wide variety of applications including: - positioning against the building, outdoor seating areas and covered walkways.

# TYPICAL APPLICATIONS The Motiva Linear™ is ideal for -

Positioning against a building | Covered walkways Alfresco dining and recreational areas | Plazas Schools | Colleges | Universities | Outdoor play Outdoor learning | Hospitals

### Standard steel colours (any RAL colour available)