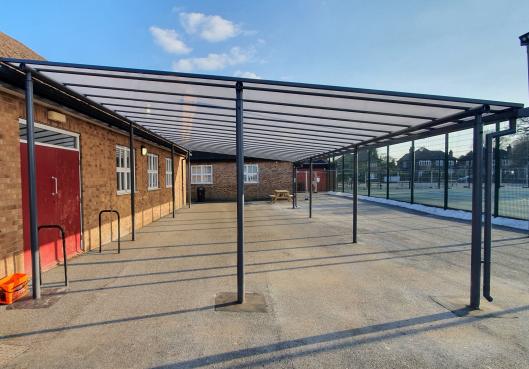

# **Motiva Linear**

The Motiva Linear™ is our incredibly versatile and most economical shelter solution. Featuring a monopitch (asymmetric) straight roof (with one side higher than the other) it provides robust and long-lasting shelter all year-round. Its eye-catching and contemporary design means that it is one of our most popular canopies and can be used for a wide variety of applications including: - positioning against the building, outdoor seating areas and covered walkways.

# TYPICAL APPLICATIONS The Motiva Linear™ is ideal for -

Positioning against a building | Covered walkways Alfresco dining and recreational areas | Plazas Schools | Colleges | Universities | Outdoor play Outdoor learning | Hospitals

#### DIMENSIONS

Virtually any dimensions are available with the Motiva Linear™, most costeffective widths are 2000mm, 3000mm, 4000mm, 5000mm, 6000mm. Standard lengths are at 700mm increments but any length