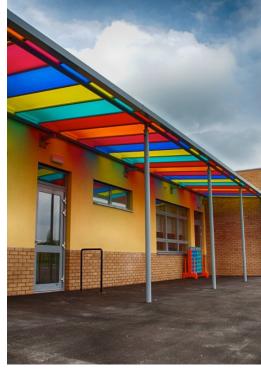

# **Motiva Linear**

The Motiva Linear™ is our incredibly versatile and most economical shelter solution. Featuring a monopitch (asymmetric) straight roof (with one side higher than the other) it provides robust and long-lasting shelter all year-round. Its eye-catching and contemporary design means that it is one of our most popular canopies and can be used for a wide variety of applications including: - positioning against the building, outdoor seating areas and covered walkways.

# **Appearance**

Steelwork on the Motiva Linear™ canopy is finished in Dura-coat™ colour finish to any RAL colour. The aluminium gutters and downpipes are also finished to match. Our superior polycarbonate roof covering can either be clear or opal as standard or coloured at an extra cost.

## **Polycarbonate Colours**