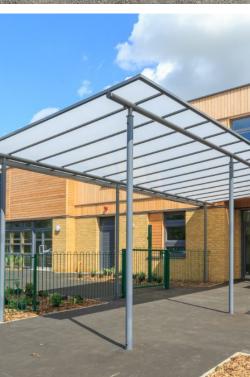

# **Motiva Linear**

The Motiva Linear™ is our incredibly versatile and most economical shelter solution. Featuring a monopitch (asymmetric) straight roof (with one side higher than the other) it provides robust and long-lasting shelter all year-round. Its eye-catching and contemporary design means that it is one of our most popular canopies and can be used for a wide variety of applications including: - positioning against the building, outdoor seating areas and covered walkways.

- Solid steel framework
- ✓ Freestanding contemporary design
- ✓ Asymmetric straight polycarbonate roof design
- ✓ Framework finished in Dura-coat™ finish
- Wide range of sizes
- Longest guarantees on the market
- ✓ Bespoke designs on request to enclose the space

# **Appearance**

Steelwork on the Motiva Linear™ canopy is finished in Dura-coat™ colour finish to any RAL colour. The aluminium gutters and downpipes are also finished to match. Our superior polycarbonate roof covering can either be clear or opal as standard or coloured at an extra cost.