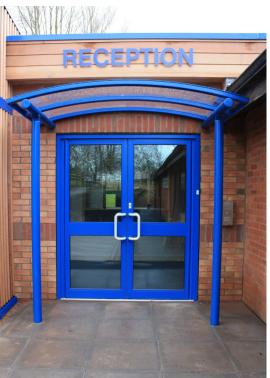

# **Appearance**

Steelwork on the Motiva Entro  $^{\rm IM}$  is finished in Dura-coat  $^{\rm IM}$  colour finish to any RAL colour. The aluminium gutters and downpipes are also finished to match.

Polycarbonate roof covering is either clear or opal as standard.

#### **MATERIALS**

Structure – All steel Roofing – Polycarbonate Finish – Galvanised only or Dura-coat™ colour finish

#### **OPTIONS**

- Side panels with various infill options
- Clear, opal or coloured roofing
- Aluminium guttering and downpipes
- Wall brackets
- Wide span beams
- CHS uprights
- Post pads