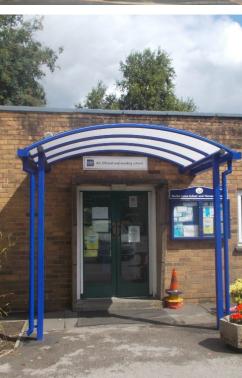

# **Appearance**

Steelwork on the Motiva Entro  $^{\rm IM}$  is finished in Dura-coat  $^{\rm IM}$  colour finish to any RAL colour. The aluminium gutters and downpipes are also finished to match.

Polycarbonate roof covering is either clear or opal as standard.

#### **MATERIALS**

Structure – All steel Roofing – Polycarbonate Finish – Galvanised only or Dura-coat™ colour finish

#### **OPTIONS**

- Side panels with various infill options
- Clear, opal or coloured roofing
- Aluminium guttering and downpipes
- Wall brackets
- Wide span beams
- CHS uprights
- Post pads