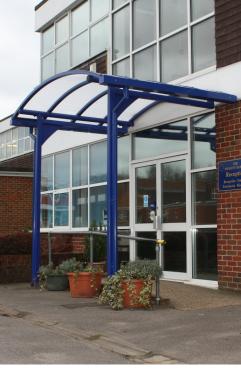

# Motiva Entro™

The Motiva Entro™ is our longest standing entrance canopy. Its duopitch design is simple yet effective, whilst our range of colour options mean that you can add a splash of colour or chose a more formal look to enhance the outside of any building. Effortlessly versatile, the Motiva Entro™ can be freestanding, wall fixed or partially wall fixed, widths of 10,000mm are easily achieved and wider still with additional design features.

# **Appearance**

Steelwork on the Motiva Entro  $^{\rm IM}$  is finished in Dura-coat  $^{\rm IM}$  colour finish to any RAL colour. The aluminium gutters and downpipes are also finished to match.

Polycarbonate roof covering is either clear or opal as standard.

# TYPICAL APPLICATIONS The Motiva Entro™ is ideal for –

Any building entrance