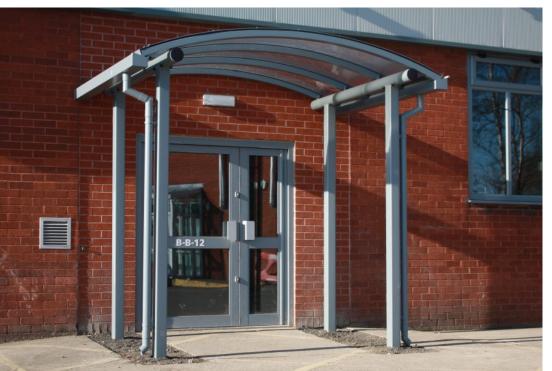

# **Appearance**

Steelwork on the Motiva Entro  $^{\rm IM}$  is finished in Dura-coat  $^{\rm IM}$  colour finish to any RAL colour. The aluminium gutters and downpipes are also finished to match.

Polycarbonate roof covering is either clear or opal as standard.

#### **MATERIALS**

Structure – All steel Roofing – Polycarbonate Finish – Galvanised only or Dura-coat™ colour finish

#### **OPTIONS**

- Side panels with various infill options
- Clear, opal or coloured roofing
- Aluminium guttering and downpipes
- Wall brackets
- Wide span beams
- CHS uprights
- Post pads