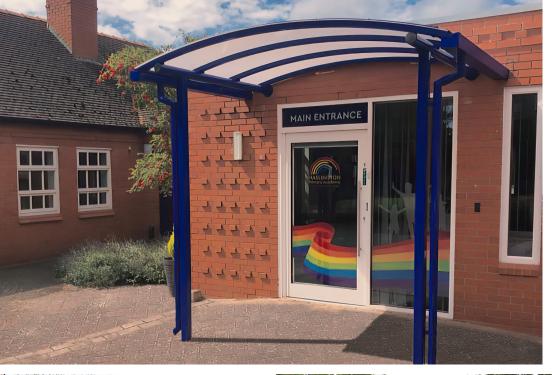

# Motiva Entro™

The Motiva Entro™ is our longest standing entrance canopy. Its duopitch design is simple yet effective, whilst our range of colour options mean that you can add a splash of colour or chose a more formal look to enhance the outside of any building. Effortlessly versatile, the Motiva Entro™ can be freestanding, wall fixed or partially wall fixed, widths of 10,000mm are easily achieved and wider still with additional design features.

# **Appearance**

Steelwork on the Motiva Entro  $^{\rm IM}$  is finished in Dura-coat  $^{\rm IM}$  colour finish to any RAL colour. The aluminium gutters and downpipes are also finished to match.

Polycarbonate roof covering is either clear or opal as standard.

# TYPICAL APPLICATIONS The Motiva Entro™ is ideal for –

Any building entrance