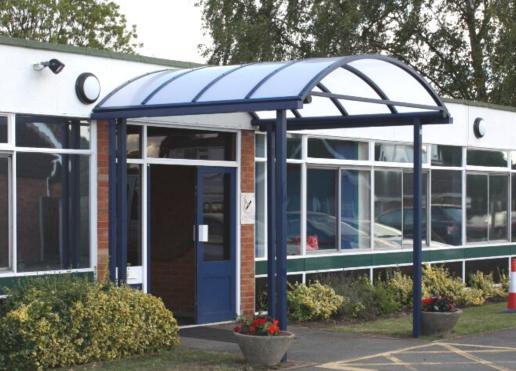

# **Appearance**

Steelwork on the Motiva Entro  $^{\rm IM}$  is finished in Dura-coat  $^{\rm IM}$  colour finish to any RAL colour. The aluminium gutters and downpipes are also finished to match.

Polycarbonate roof covering is either clear or opal as standard.

#### **MATERIALS**

Structure – All steel Roofing – Polycarbonate Finish – Galvanised only or Dura-coat™ colour finish

#### **OPTIONS**

- Side panels with various infill options
- Clear, opal or coloured roofing
- Aluminium guttering and downpipes
- Wall brackets
- Wide span beams
- CHS uprights
- Post pads