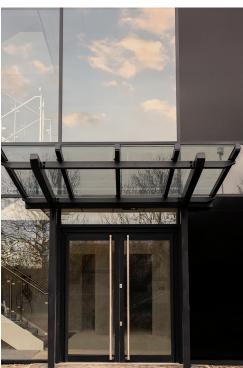

# Motiva Entrada™

The Motiva Entrada<sup>™</sup> is the newest addition to our entrance canopy range. Its angled roofline and integral gutter are modern and sleek and will spruce up the outside of any building, no matter how tired. Expertly designed in association with Architects and Builders, this freestanding structure does not rely on the building steelwork, interfere with brickwork, or breach the thermal performance of the building envelope.

# Appearance

Steelwork on the Motiva Entrada  $^{m}$  is finished in Dura-coat $^{m}$  colour finish to any RAL colour. The aluminium gutters and downpipes are also finished to match.

Polycarbonate or glass roof covering is either clear or opal as standard or coloured at extra cost.

#### MATERIALS

Structure – All steel Roofing – Polycarbonate or glass Finish – Galvanised only or Dura-coat™ colour finish