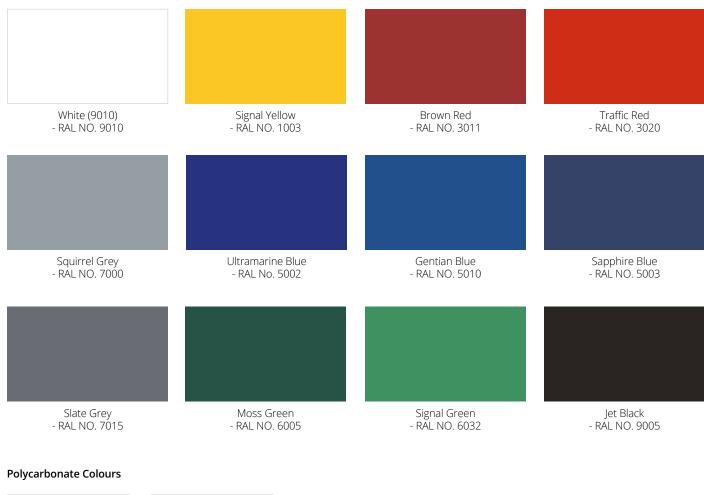

# Appearance

Steelwork on the Motiva Entrada  $^{m}$  is finished in Dura-coat $^{m}$  colour finish to any RAL colour. The aluminium gutters and downpipes are also finished to match.

Polycarbonate or glass roof covering is either clear or opal as standard or coloured at extra cost.

#### SPECIFICATION CLAUSE

To supply and install to manufacturer's recommendations: Motiva – Entrada<sup>™</sup> canopy to overall size —- mm X —- mm (or as per drawing no—---) to include for clear/opal/coloured roof, Alu-Tuff<sup>™</sup> gutters and downpipes all in Dura-coat<sup>™</sup> finish to RAL—--- as manufactured by A&S Landscape, March Way, Battlefield Enterprise Park, Shrewsbury, SY1 3JE T: 01743 444100 E: sales@aandslandscape.com