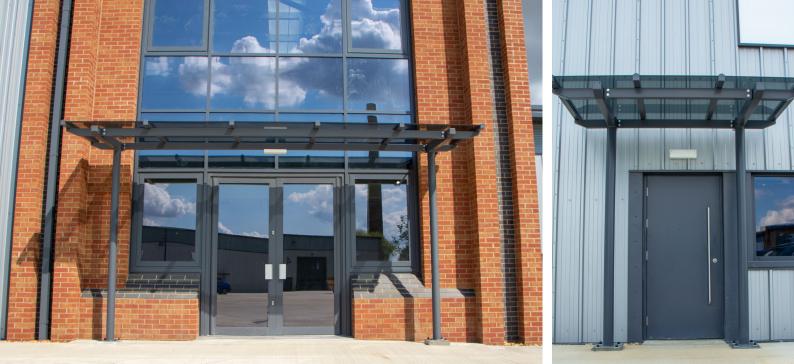

# Motiva Entrada™

The Motiva Entrada<sup>™</sup> is the newest addition to our entrance canopy range. Its angled roofline and integral gutter are modern and sleek and will spruce up the outside of any building, no matter how tired. Expertly designed in association with Architects and Builders, this freestanding structure does not rely on the building steelwork, interfere with brickwork, or breach the thermal performance of the building envelope.

# Appearance

Steelwork on the Motiva Entrada  $^{m}$  is finished in Dura-coat $^{m}$  colour finish to any RAL colour. The aluminium gutters and downpipes are also finished to match.

Polycarbonate or glass roof covering is either clear or opal as standard or coloured at extra cost.

#### MATERIALS

Structure – All steel Roofing – Polycarbonate or glass Finish – Galvanised only or Dura-coat™ colour finish