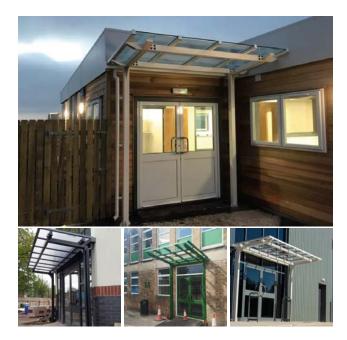

# Motiva Entrada™

The Motiva Entrada<sup>™</sup> is the newest addition to our entrance canopy range. Its angled roofline and integral gutter are modern and sleek and will spruce up the outside of any building, no matter how tired. Expertly designed in association with Architects and Builders, this freestanding structure does not rely on the building steelwork, interfere with brickwork, or breach the thermal performance of the building envelope.

# Appearance

Steelwork on the Motiva Entrada  $^{m}$  is finished in Dura-coat $^{m}$  colour finish to any RAL colour. The aluminium gutters and downpipes are also finished to match.

Polycarbonate or glass roof covering is either clear or opal as standard or coloured at extra cost.

#### TYPICAL APPLICATIONS The Motiva Entrada™ is ideal for – Any building entrance