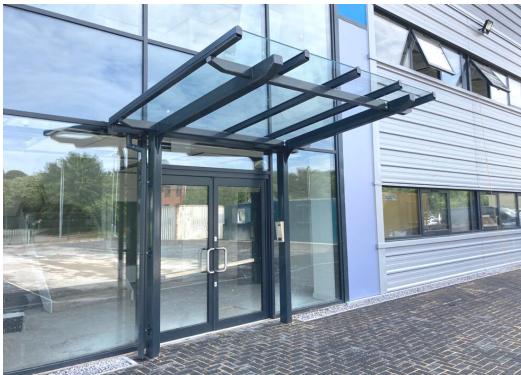

# Motiva Entrada™

The Motiva Entrada<sup>™</sup> is the newest addition to our entrance canopy range. Its angled roofline and integral gutter are modern and sleek and will spruce up the outside of any building, no matter how tired. Expertly designed in association with Architects and Builders, this freestanding structure does not rely on the building steelwork, interfere with brickwork, or breach the thermal performance of the building envelope.

# Appearance

Steelwork on the Motiva Entrada  $^{m}$  is finished in Dura-coat $^{m}$  colour finish to any RAL colour. The aluminium gutters and downpipes are also finished to match.

Polycarbonate or glass roof covering is either clear or opal as standard or coloured at extra cost.