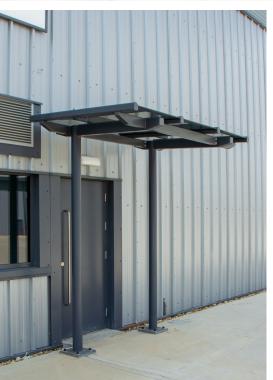

# Motiva Entrada™

The Motiva Entrada<sup>™</sup> is the newest addition to our entrance canopy range. Its angled roofline and integral gutter are modern and sleek and will spruce up the outside of any building, no matter how tired. Expertly designed in association with Architects and Builders, this freestanding structure does not rely on the building steelwork, interfere with brickwork, or breach the thermal performance of the building envelope.

#### DIMENSIONS

Typical projection for the Motiva Entrada™ is 1200mm/1500mm/1800mm. Virtually any length is available with post centres at around 4000mm. In all instances please enquire – we can accommodate nearly any situation.