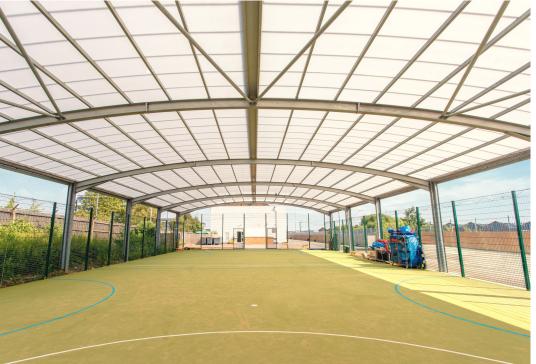

# **Covered MUGA™**

The Covered MUGA™ is an exceptional structure built to cover sporting and games areas. It combines expert design, the strongest raw materials and engineering at its best. Its wide span cover is available in either curved or pitched roof to ensure it compliments its surroundings to the fullest and the all year-round protection it offers means that students can get outside and undertake sporting activities whatever the weather. A Covered MUGA™ can be designed and engineered in any dimension.

- Solid steel framework
- √ Wide Span Cover
- Curved or pitched polycarbonate roof design
- ✓ Clever and contemporary aesthetics
- Engineered in any dimension
- ✓ Longest guarantees on the market

## **Appearance**

Steelwork on the Covered MUGA™ canopy is finished in in Galvanised or Dura-coat™ colour finish (dependant on size) to a standard range or to any RAL colour.

#### **DIMENSIONS**

The design is available for new areas, covering existing areas but also for other wide span applications. The Covered MUGA™ is ideal for larger MUGAs and manufactured to bespoke sizes without limitations. Differing sports pitch layouts dictate the options/possibilities of sizes and internal divisions. Please speak to our technical team for more information.