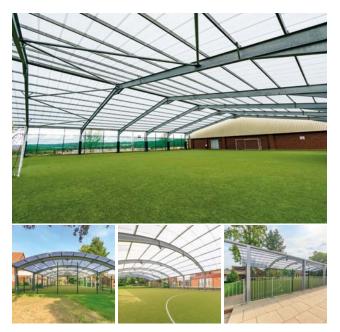

# **Covered MUGA™**

The Covered MUGA™ is an exceptional structure built to cover sporting and games areas. It combines expert design, the strongest raw materials and engineering at its best. Its wide span cover is available in either curved or pitched roof to ensure it compliments its surroundings to the fullest and the all year-round protection it offers means that students can get outside and undertake sporting activities whatever the weather. A Covered MUGA™ can be designed and engineered in any dimension.

- Solid steel framework
- √ Wide Span Cover
- Curved or pitched polycarbonate roof design
- ✓ Clever and contemporary aesthetics
- Engineered in any dimension
- ✓ Longest guarantees on the market

### The Covered Muga™. is ideal for -

Sporting Facilities | Leisure clubs | Schools | Colleges | Universities