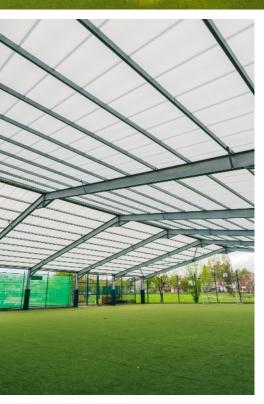

# **Covered MUGA™**

The Covered MUGA™ is an exceptional structure built to cover sporting and games areas. It combines expert design, the strongest raw materials and engineering at its best. Its wide span cover is available in either curved or pitched roof to ensure it compliments its surroundings to the fullest and the all year-round protection it offers means that students can get outside and undertake sporting activities whatever the weather. A Covered MUGA™ can be designed and engineered in any dimension.

## **Appearance**

Steelwork on the Covered MUGA™ canopy is finished in in Galvanised or Dura-coat™ colour finish (dependant on size) to a standard range or to any RAL colour.

#### **MATERIALS**

Structure - All steel

Roofing - Polycarbonate

Finish – Availability dependant on size