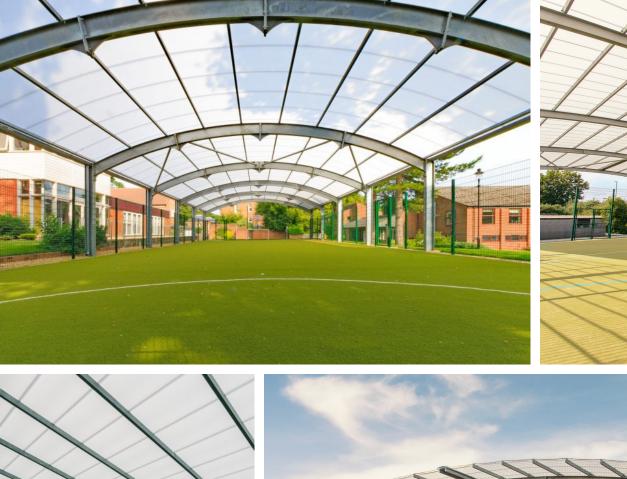

# **Covered MUGA™**

The Covered MUGA™ is an exceptional structure built to cover sporting and games areas. It combines expert design, the strongest raw materials and engineering at its best. Its wide span cover is available in either curved or pitched roof to ensure it compliments its surroundings to the fullest and the all year-round protection it offers means that students can get outside and undertake sporting activities whatever the weather. A Covered MUGA™ can be designed and engineered in any dimension.

## **Appearance**

Steelwork on the Covered MUGA™ canopy is finished in in Galvanised or Dura-coat™ colour finish (dependant on size) to a standard range or to any RAL colour.

#### **MATERIALS**

Structure - All steel

Roofing - Polycarbonate

Finish – Availability dependant on size