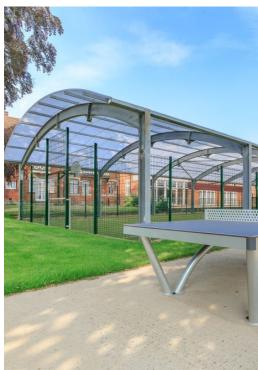

# **Covered MUGA™**

The Covered MUGA™ is an exceptional structure built to cover sporting and games areas. It combines expert design, the strongest raw materials and engineering at its best. Its wide span cover is available in either curved or pitched roof to ensure it compliments its surroundings to the fullest and the all year-round protection it offers means that students can get outside and undertake sporting activities whatever the weather. A Covered MUGA™ can be designed and engineered in any dimension.

- Solid steel framework
- √ Wide Span Cover
- Curved or pitched polycarbonate roof design
- ✓ Clever and contemporary aesthetics
- Engineered in any dimension
- ✓ Longest guarantees on the market

## **Appearance**

Steelwork on the Covered MUGA™ canopy is finished in in Galvanised or Dura-coat™ colour finish (dependant on size) to a standard range or to any RAL colour.