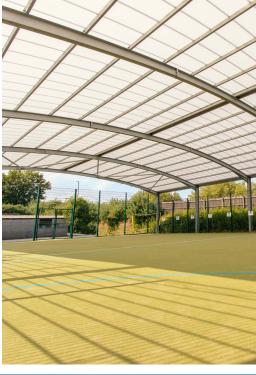

# **Covered MUGA™**

The Covered MUGA™ is an exceptional structure built to cover sporting and games areas. It combines expert design, the strongest raw materials and engineering at its best. Its wide span cover is available in either curved or pitched roof to ensure it compliments its surroundings to the fullest and the all year-round protection it offers means that students can get outside and undertake sporting activities whatever the weather. A Covered MUGA™ can be designed and engineered in any dimension.

## **Appearance**

Steelwork on the Covered MUGA™ canopy is finished in in Galvanised or Dura-coat™ colour finish (dependant on size) to a standard range or to any RAL colour.

#### **MATERIALS**

Structure - All steel

Roofing - Polycarbonate

Finish – Availability dependant on size