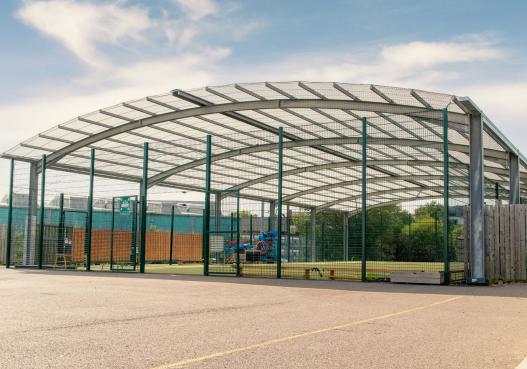

# **Covered MUGA™**

The Covered MUGA™ is an exceptional structure built to cover sporting and games areas. It combines expert design, the strongest raw materials and engineering at its best. Its wide span cover is available in either curved or pitched roof to ensure it compliments its surroundings to the fullest and the all year-round protection it offers means that students can get outside and undertake sporting activities whatever the weather. A Covered MUGA™ can be designed and engineered in any dimension.

## **Appearance**

Steelwork on the Covered MUGA™ canopy is finished in in Galvanised or Dura-coat™ colour finish (dependant on size) to a standard range or to any RAL colour.

#### **MATERIALS**

Structure - All steel

Roofing - Polycarbonate

Finish – Availability dependant on size

### **OPTIONS**

- Fencing
- Surfacing
- Lighting
- Goals, hoops, other sports fixtures