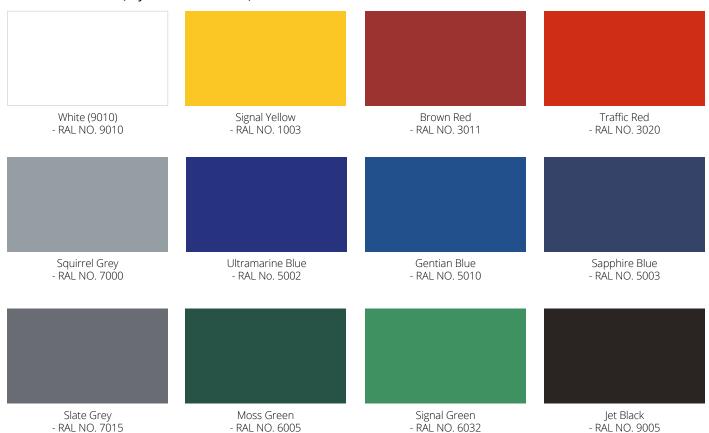

## **Appearance**

Steelwork on the Covered MUGA™ canopy is finished in in Galvanised or Dura-coat™ colour finish (dependant on size) to a standard range or to any RAL colour.

# **Colours**

## Standard steel colours (any RAL colour available)