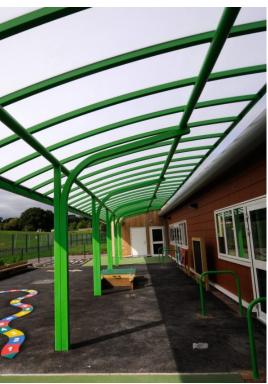

# **Motiva Cantilever™**

The Motiva Cantilever™ is a robust and efficient variant within our best-selling Motiva range. Most popular in our Mono design however there are also options to supply in our Duo, Linear or Wave. Back, front, or central uprights mean that our Motiva Cantilever is particularly beneficial for play areas, covered walkways and in areas where minimal uprights are required.

# **Appearance**

Steelwork on the Motiva Cantilever™ canopy is finished in Dura-coat™ colour finish to any RAL colour. The aluminium gutters and downpipes are also finished to match. Our superior polycarbonate roof covering can either be clear or opal as standard. Post pads can be any colour, often contrasting with the structure.

#### The Motiva Cantilever™ is ideal for -

Play areas | Sports areas | Covered Walkways | Schools Colleges | Universities | Hospitals