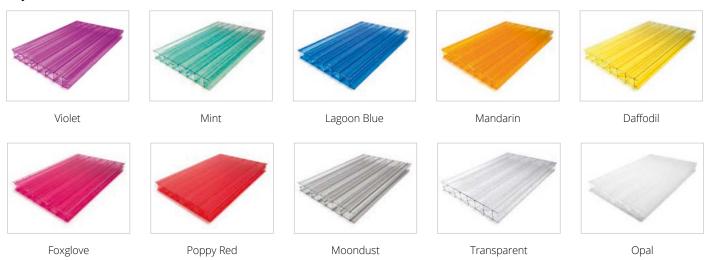

### **Polycarbonate Colours**

# **Appearance**

Steelwork on the Motiva Cantilever™ canopy is finished in Dura-coat™ colour finish to any RAL colour. The aluminium gutters and downpipes are also finished to match. Our superior polycarbonate roof covering can either be clear or opal as standard. Post pads can be any colour, often contrasting with the structure.