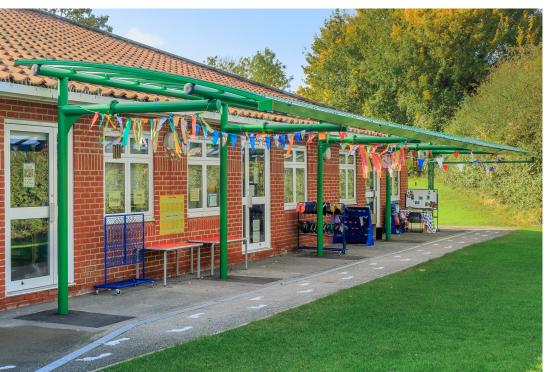

# **Motiva Cantilever™**

The Motiva Cantilever™ is a robust and efficient variant within our best-selling Motiva range. Most popular in our Mono design however there are also options to supply in our Duo, Linear or Wave. Back, front, or central uprights mean that our Motiva Cantilever is particularly beneficial for play areas, covered walkways and in areas where minimal uprights are required.

# **Appearance**

Steelwork on the Motiva Cantilever™ canopy is finished in Dura-coat™ colour finish to any RAL colour. The aluminium gutters and downpipes are also finished to match. Our superior polycarbonate roof covering can either be clear or opal as standard. Post pads can be any colour, often contrasting with the structure.

#### The Motiva Cantilever™ is ideal for -

Play areas | Sports areas | Covered Walkways | Schools Colleges | Universities | Hospitals