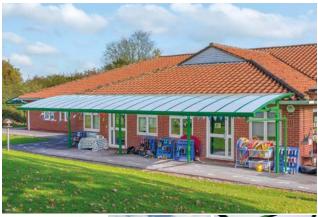

# **Motiva Cantilever™**

The Motiva Cantilever™ is a robust and efficient variant within our best-selling Motiva range. Most popular in our Mono design however there are also options to supply in our Duo, Linear or Wave. Back, front, or central uprights mean that our Motiva Cantilever is particularly beneficial for play areas, covered walkways and in areas where minimal uprights are required.

# **Appearance**

Steelwork on the Motiva Cantilever™ canopy is finished in Dura-coat™ colour finish to any RAL colour. The aluminium gutters and downpipes are also finished to match. Our superior polycarbonate roof covering can either be clear or opal as standard. Post pads can be any colour, often contrasting with the structure.