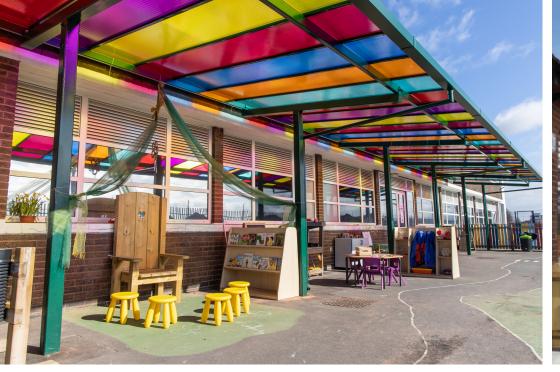

# **Motiva Cantilever™**

The Motiva Cantilever™ is a robust and efficient variant within our best-selling Motiva range. Most popular in our Mono design however there are also options to supply in our Duo, Linear or Wave. Back, front, or central uprights mean that our Motiva Cantilever is particularly beneficial for play areas, covered walkways and in areas where minimal uprights are required.

- ✓ Solid steel framework
- ✓ Framework finished in Dura-coat<sup>™</sup> finish
- ✓ Polycarbonate roof
- Wide range of designs
- Minimal uprights
- Longest guarantees on the market

# **Appearance**

Steelwork on the Motiva Cantilever™ canopy is finished in Dura-coat™ colour finish to any RAL colour. The aluminium gutters and downpipes are also finished to match. Our superior polycarbonate roof covering can either be clear or opal as standard. Post pads can be any colour, often contrasting with the structure.