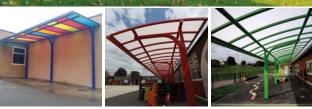

# **Appearance**

Steelwork on the Motiva Cantilever™ canopy is finished in Dura-coat™ colour finish to any RAL colour. The aluminium gutters and downpipes are also finished to match. Our superior polycarbonate roof covering can either be clear or opal as standard. Post pads can be any colour, often contrasting with the structure.

### OPTIONS

- Side panels with various infill options
- Clear, opal and coloured roofing
- Aluminium guttering and downpipes

- Wall brackets
- Wide span beams
- CHS uprights I Post pads