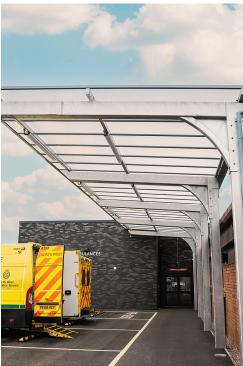

# **Motiva Cantilever™**

The Motiva Cantilever™ is a robust and efficient variant within our best-selling Motiva range. Most popular in our Mono design however there are also options to supply in our Duo, Linear or Wave. Back, front, or central uprights mean that our Motiva Cantilever is particularly beneficial for play areas, covered walkways and in areas where minimal uprights are required.

#### The Motiva Cantilever™ is ideal for -

Play areas | Sports areas | Covered Walkways | Schools Colleges | Universities | Hospitals