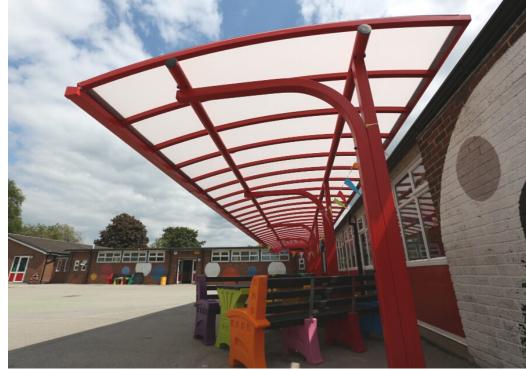

# **Motiva Cantilever™**

The Motiva Cantilever™ is a robust and efficient variant within our best-selling Motiva range. Most popular in our Mono design however there are also options to supply in our Duo, Linear or Wave. Back, front, or central uprights mean that our Motiva Cantilever is particularly beneficial for play areas, covered walkways and in areas where minimal uprights are required.

# **Appearance**

Steelwork on the Motiva Cantilever™ canopy is finished in Dura-coat™ colour finish to any RAL colour. The aluminium gutters and downpipes are also finished to match. Our superior polycarbonate roof covering can either be clear or opal as standard. Post pads can be any colour, often contrasting with the structure.

#### The Motiva Cantilever™ is ideal for -

Play areas | Sports areas | Covered Walkways | Schools Colleges | Universities | Hospitals