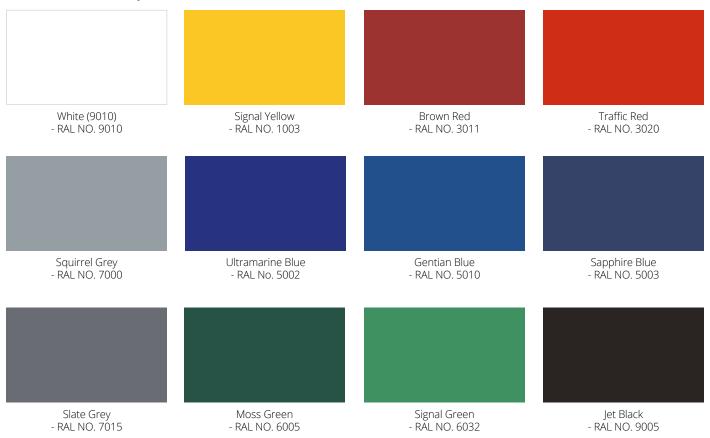

# **Colours**

### Standard steel colours (any RAL colour available)

# **Appearance**

Steelwork on the Motiva Cantilever™ canopy is finished in Dura-coat™ colour finish to any RAL colour. The aluminium gutters and downpipes are also finished to match. Our superior polycarbonate roof covering can either be clear or opal as standard. Post pads can be any colour, often contrasting with the structure.