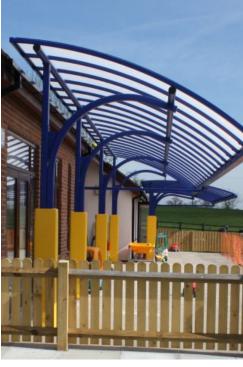

# **Motiva Cantilever™**

The Motiva Cantilever™ is a robust and efficient variant within our best-selling Motiva range. Most popular in our Mono design however there are also options to supply in our Duo, Linear or Wave. Back, front, or central uprights mean that our Motiva Cantilever is particularly beneficial for play areas, covered walkways and in areas where minimal uprights are required.

# **Appearance**

Steelwork on the Motiva Cantilever™ canopy is finished in Dura-coat™ colour finish to any RAL colour. The aluminium gutters and downpipes are also finished to match. Our superior polycarbonate roof covering can either be clear or opal as standard. Post pads can be any colour, often contrasting with the structure.

#### The Motiva Cantilever™ is ideal for -

Play areas | Sports areas | Covered Walkways | Schools Colleges | Universities | Hospitals