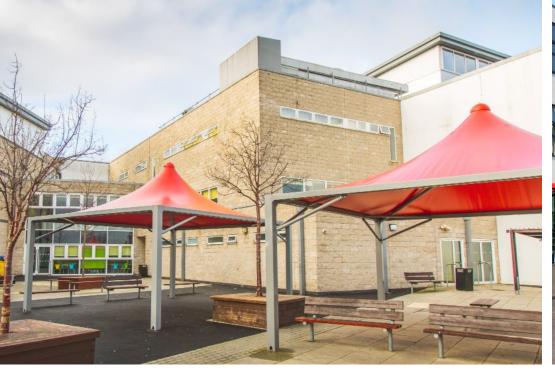

# Maxima Tepee<sup>™</sup>

The Maxima Tepee™ is a stunning modular structure that is available from 3 metres up to a massive 15 metres. Its hardwearing and aesthetically pleasing design offers superior shelter as a standalone or with many multiple unit possibilities. Manufactured using the latest technology, these colourful units comprise of galvanised and PPC steel and boast integral gutter systems. The waterproof fabric is UV resistant and fire retardant.

#### The Maxima Tepee™ is ideal for -

Dining and recreational areas | Sporting facilities and events Playgrounds | Parks and public spaces | Nurseries and playgroups