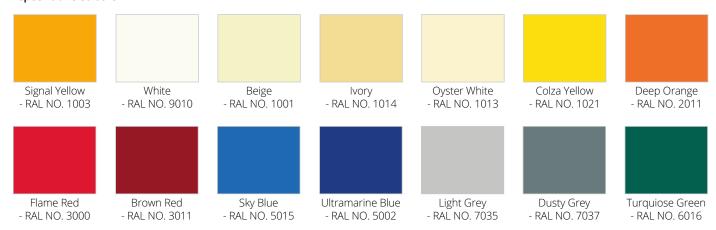

## **Colours**

#### **Tepee Steel Colours**

#### **Tepee Fabric Colours**

Opal Green - RAL NO. 6026

## Appearance

Steelwork on the Maxima Tepee™ is galvanised only or finished in Dura-coat colour finish to any RAL colour.

High strength, varnished PVC coated polyester fabric, manufactured

using the latest technology, is available in 2 weights and 15 stunning colour choices.