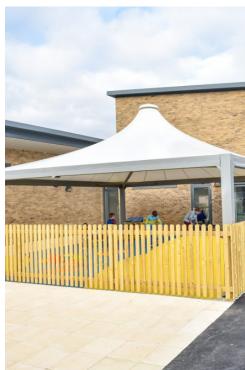

# Maxima Tepee<sup>™</sup>

The Maxima Tepee™ is a stunning modular structure that is available from 3 metres up to a massive 15 metres. Its hardwearing and aesthetically pleasing design offers superior shelter as a standalone or with many multiple unit possibilities. Manufactured using the latest technology, these colourful units comprise of galvanised and PPC steel and boast integral gutter systems. The waterproof fabric is UV resistant and fire retardant.

#### The Maxima Tepee™ is ideal for -

Dining and recreational areas | Sporting facilities and events Playgrounds | Parks and public spaces | Nurseries and playgroups