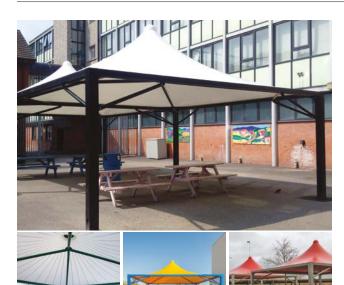

# Maxima Tepee<sup>™</sup>

The Maxima Tepee™ is a stunning modular structure that is available from 3 metres up to a massive 15 metres. Its hardwearing and aesthetically pleasing design offers superior shelter as a standalone or with many multiple unit possibilities. Manufactured using the latest technology, these colourful units comprise of galvanised and PPC steel and boast integral gutter systems. The waterproof fabric is UV resistant and fire retardant.

## Appearance

Steelwork on the Maxima Tepee™ is galvanised only or finished in Dura-coat colour finish to any RAL colour.

High strength, varnished PVC coated polyester fabric, manufactured

using the latest technology, is available in 2 weights and 15 stunning colour choices.

#### **MATERIALS**

Structure - All steel

Roofing – Waterproof, UV resistant and fire-retardant fabric Finish – Dura-coat™ colour finish

Dimensions - Virtually any size is achievable with the Maxima Tepee™. Standard configuration for single units is square from 3000mm x 3000mm to 15000mm x 15000mm