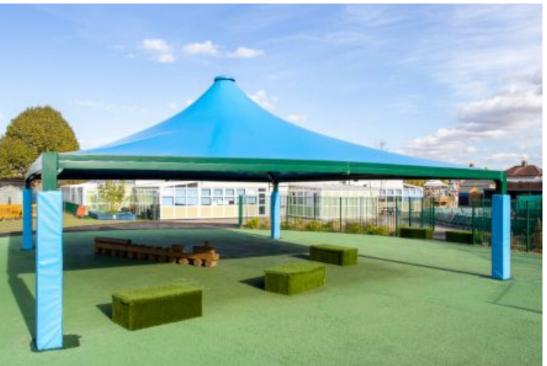

# Maxima Tepee<sup>™</sup>

The Maxima Tepee™ is a stunning modular structure that is available from 3 metres up to a massive 15 metres. Its hardwearing and aesthetically pleasing design offers superior shelter as a standalone or with many multiple unit possibilities. Manufactured using the latest technology, these colourful units comprise of galvanised and PPC steel and boast integral gutter systems. The waterproof fabric is UV resistant and fire retardant.

## Appearance

Steelwork on the Maxima Tepee™ is galvanised only or finished in Dura-coat colour finish to any RAL colour.

High strength, varnished PVC coated polyester fabric, manufactured

using the latest technology, is available in 2 weights and 15 stunning colour choices.

Post pads can be any colour, often contrasting with the structure.

#### The Maxima Tepee™ is ideal for -

Dining and recreational areas | Sporting facilities and events Playgrounds | Parks and public spaces | Nurseries and playgroups