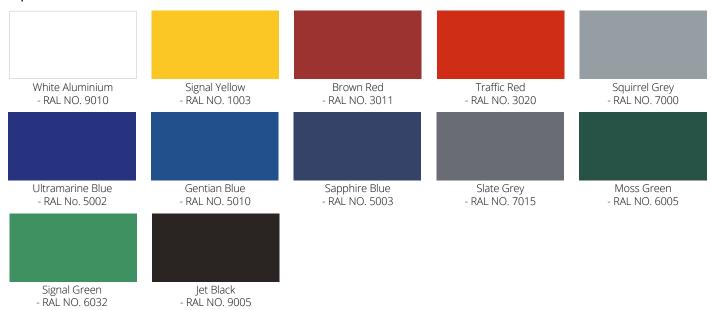

## Appearance

Steelwork on the Maxima Tepee™ is galvanised only or finished in Dura-coat colour finish to any RAL colour.

High strength, varnished PVC coated polyester fabric, manufactured

using the latest technology, is available in 2 weights and 15 stunning colour choices.

#### **Tepee Steel Colours**