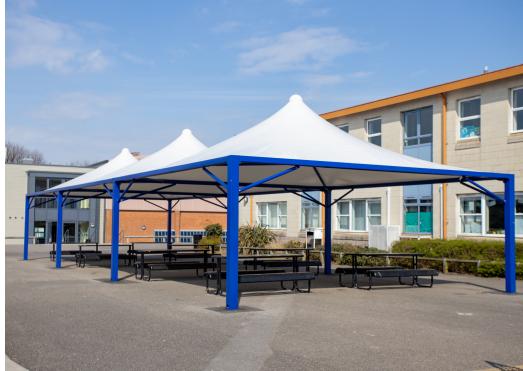

# Maxima Tepee<sup>™</sup>

The Maxima Tepee™ is a stunning modular structure that is available from 3 metres up to a massive 15 metres. Its hardwearing and aesthetically pleasing design offers superior shelter as a standalone or with many multiple unit possibilities. Manufactured using the latest technology, these colourful units comprise of galvanised and PPC steel and boast integral gutter systems. The waterproof fabric is UV resistant and fire retardant.

- Solid steel framework
- ✓ Framework finished in Dura-coat™ finish
- Clever integral gutter system
- Wide range of sizes
- Contrasting frame and fabric options
- Minimal uprights
- Versatile and modern functional design
- Enhance the look and increase coverage with multiple modules

## Appearance

Steelwork on the Maxima Tepee™ is galvanised only or finished in Dura-coat colour finish to any RAL colour.

High strength, varnished PVC coated polyester fabric, manufactured

using the latest technology, is available in 2 weights and 15 stunning colour choices.

#### **MATERIALS**

Structure - All steel

Roofing – Waterproof, UV resistant and fire-retardant fabric Finish – Dura-coat™ colour finish

Dimensions - Virtually any size is achievable with the Maxima Tepee™. Standard configuration for single units is square from 3000mm x 3000mm to 15000mm x 15000mm