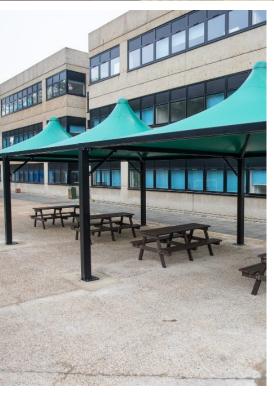

# Maxima Tepee<sup>™</sup>

The Maxima Tepee™ is a stunning modular structure that is available from 3 metres up to a massive 15 metres. Its hardwearing and aesthetically pleasing design offers superior shelter as a standalone or with many multiple unit possibilities. Manufactured using the latest technology, these colourful units comprise of galvanised and PPC steel and boast integral gutter systems. The waterproof fabric is UV resistant and fire retardant.

#### The Maxima Tepee™ is ideal for -

Dining and recreational areas | Sporting facilities and events Playgrounds | Parks and public spaces | Nurseries and playgroups