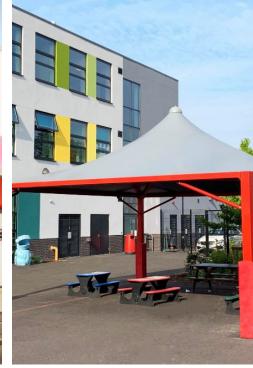

# Maxima Tepee<sup>™</sup>

The Maxima Tepee™ is a stunning modular structure that is available from 3 metres up to a massive 15 metres. Its hardwearing and aesthetically pleasing design offers superior shelter as a standalone or with many multiple unit possibilities. Manufactured using the latest technology, these colourful units comprise of galvanised and PPC steel and boast integral gutter systems. The waterproof fabric is UV resistant and fire retardant.

#### The Maxima Tepee™ is ideal for -

Dining and recreational areas | Sporting facilities and events Playgrounds | Parks and public spaces | Nurseries and playgroups