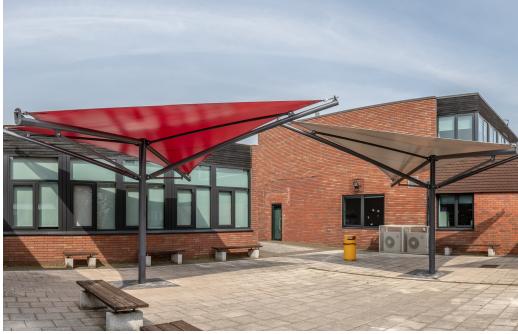

# Maxima StarSail<sup>™</sup>

The Maxima StarSail<sup>™</sup> is a new and innovative product that combines our best-selling Shade Sail and Umbrella designs. Funky and contemporary, its aesthetics are sure to make a statement whilst providing robust and long-lasting shelter for dining, waiting and playing. Supported by a centre post and available in shade cloth or waterproof fabric.

#### TYPICAL APPLICATIONS

The Maxima StarSail<sup>™</sup> is ideal for – Dining and recreational areas | Plazas | Playgrounds Pubs and restaurants | Public spaces / Cafes /alfresco dining areas College and university grounds

#### CONFIGURATION

The StarSail<sup>™</sup> is a square design with 2 high and 2 low points.

cloth that utilises the latest technology to provide a strong and hardwearing outdoor fabric for use in tension structures. Its robust and durable combination provides 90-98% UV protection in a range of 15 striking colour choices.