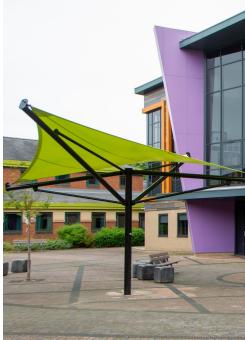

# Maxima StarSail<sup>™</sup>

The Maxima StarSail<sup>™</sup> is a new and innovative product that combines our best-selling Shade Sail and Umbrella designs. Funky and contemporary, its aesthetics are sure to make a statement whilst providing robust and long-lasting shelter for dining, waiting and playing. Supported by a centre post and available in shade cloth or waterproof fabric.

#### TYPICAL APPLICATIONS

The Maxima StarSail<sup>™</sup> is ideal for – Dining and recreational areas | Plazas | Playgrounds Pubs and restaurants | Public spaces / Cafes /alfresco dining areas College and university grounds

#### CONFIGURATION

The StarSail<sup>™</sup> is a square design with 2 high and 2 low points.

cloth that utilises the latest technology to provide a strong and hardwearing outdoor fabric for use in tension structures. Its robust and durable combination provides 90-98% UV protection in a range of 15 striking colour choices.