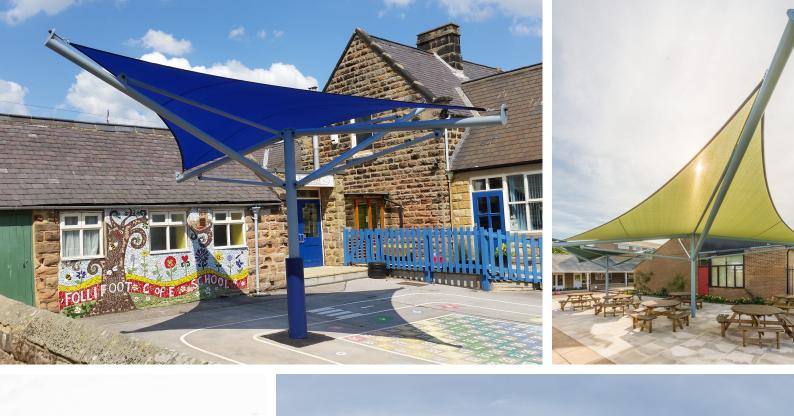

# Maxima StarSail<sup>™</sup>

The Maxima StarSail<sup>™</sup> is a new and innovative product that combines our best-selling Shade Sail and Umbrella designs. Funky and contemporary, its aesthetics are sure to make a statement whilst providing robust and long-lasting shelter for dining, waiting and playing. Supported by a centre post and available in shade cloth or waterproof fabric.

#### TYPICAL APPLICATIONS

The Maxima StarSail<sup>™</sup> is ideal for – Dining and recreational areas | Plazas | Playgrounds Pubs and restaurants | Public spaces / Cafes /alfresco dining areas College and university grounds

#### CONFIGURATION

The StarSail<sup>™</sup> is a square design with 2 high and 2 low points.

cloth that utilises the latest technology to provide a strong and hardwearing outdoor fabric for use in tension structures. Its robust and durable combination provides 90-98% UV protection in a range of 15 striking colour choices.