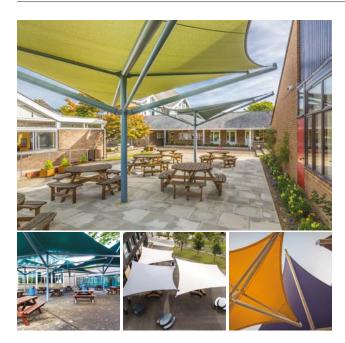

# Maxima StarSail<sup>™</sup>

The Maxima StarSail<sup>™</sup> is a new and innovative product that combines our best-selling Shade Sail and Umbrella designs. Funky and contemporary, its aesthetics are sure to make a statement whilst providing robust and long-lasting shelter for dining, waiting and playing. Supported by a centre post and available in shade cloth or waterproof fabric.

#### TYPICAL APPLICATIONS

The Maxima StarSail<sup>™</sup> is ideal for – Dining and recreational areas | Plazas | Playgrounds Pubs and restaurants | Public spaces / Cafes /alfresco dining areas College and university grounds

#### CONFIGURATION

The StarSail<sup>™</sup> is a square design with 2 high and 2 low points.

cloth that utilises the latest technology to provide a strong and hardwearing outdoor fabric for use in tension structures. Its robust and durable combination provides 90-98% UV protection in a range of 15 striking colour choices.