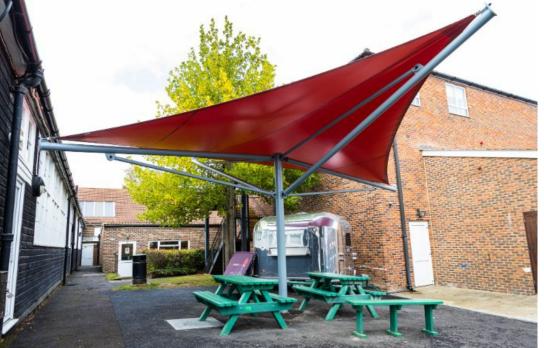

# Maxima StarSail<sup>™</sup>

The Maxima StarSail<sup>™</sup> is a new and innovative product that combines our best-selling Shade Sail and Umbrella designs. Funky and contemporary, its aesthetics are sure to make a statement whilst providing robust and long-lasting shelter for dining, waiting and playing. Supported by a centre post and available in shade cloth or waterproof fabric.

#### TYPICAL APPLICATIONS

The Maxima StarSail<sup>™</sup> is ideal for – Dining and recreational areas | Plazas | Playgrounds Pubs and restaurants | Public spaces / Cafes /alfresco dining areas College and university grounds

#### CONFIGURATION

The StarSail<sup>™</sup> is a square design with 2 high and 2 low points.

cloth that utilises the latest technology to provide a strong and hardwearing outdoor fabric for use in tension structures. Its robust and durable combination provides 90-98% UV protection in a range of 15 striking colour choices.