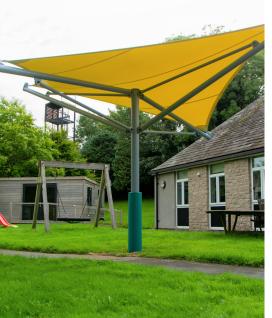

# Maxima StarSail<sup>™</sup>

The Maxima StarSail<sup>™</sup> is a new and innovative product that combines our best-selling Shade Sail and Umbrella designs. Funky and contemporary, its aesthetics are sure to make a statement whilst providing robust and long-lasting shelter for dining, waiting and playing. Supported by a centre post and available in shade cloth or waterproof fabric.

#### TYPICAL APPLICATIONS

The Maxima StarSail<sup>™</sup> is ideal for – Dining and recreational areas | Plazas | Playgrounds Pubs and restaurants | Public spaces / Cafes /alfresco dining areas College and university grounds

#### CONFIGURATION

The StarSail<sup>™</sup> is a square design with 2 high and 2 low points.

cloth that utilises the latest technology to provide a strong and hardwearing outdoor fabric for use in tension structures. Its robust and durable combination provides 90-98% UV protection in a range of 15 striking colour choices.