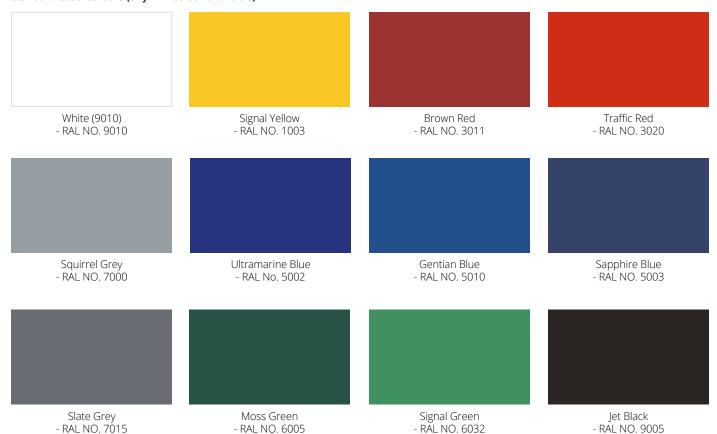

## **Appearance**

Steelwork is finished in galvanised only or Dura-coat™ colour finish to any RAL colour. The unbreakable polycarbonate roof is either opal as standard or clear by special request.

# **Colours**

### Standard steel colours (any RAL colour available)