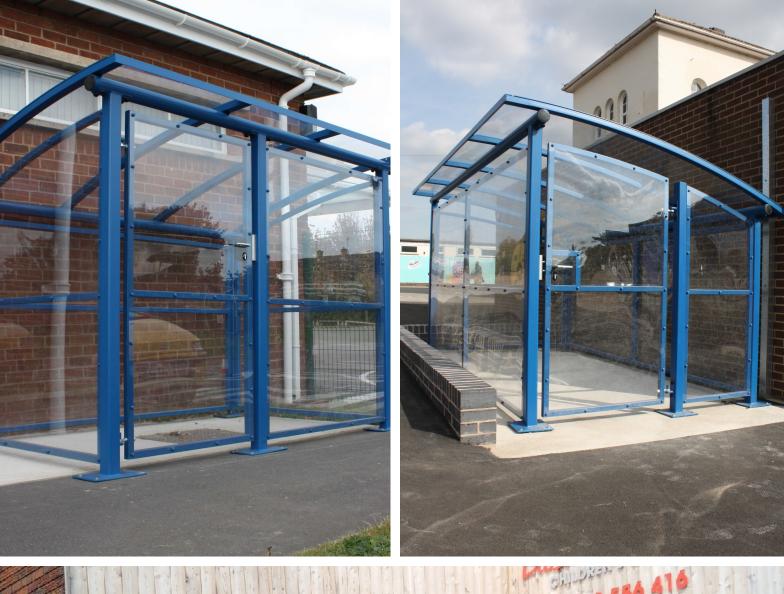

# Cyclo Buggy™

The Cyclo Buggy™ is a simple yet highly effective solution to the buggy storage problem. The curved roof design is contemporary and sleek. The unbreakable roofing and sides combined with a solid steel framework ensure that it is a structure that is built to last and of a much higher specification than standard 'Buggy' stores.

- Curved roof design
- ✓ Unbreakable polycarbonate roofing
- ✓ Solid steel framework
- ✓ Choice of galvanised finish or Dura-coat™ finish
- Expertly designed to include cycle storage on request

## **Appearance**

Steelwork is finished in galvanised only or Dura-coat™ colour finish to any RAL colour. The unbreakable polycarbonate roof is either opal as standard or clear by special request.