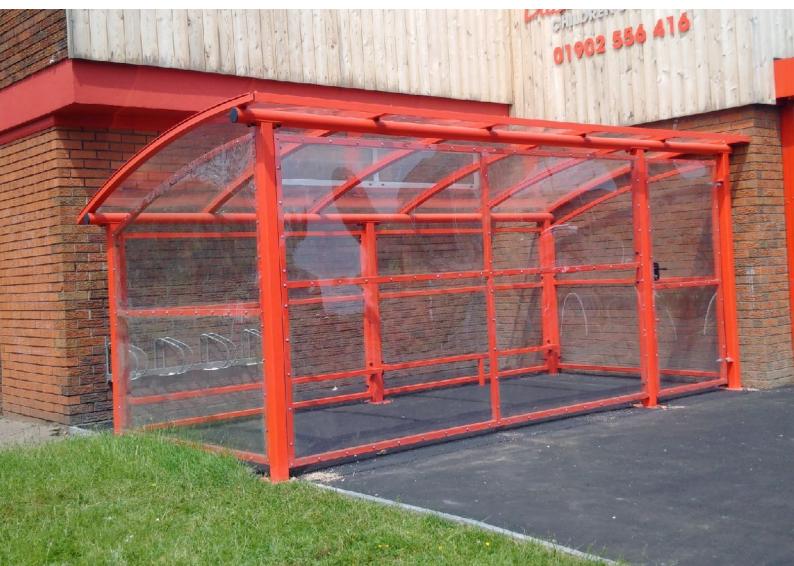

# Cyclo Buggy™

The Cyclo Buggy™ is a simple yet highly effective solution to the buggy storage problem. The curved roof design is contemporary and sleek. The unbreakable roofing and sides combined with a solid steel framework ensure that it is a structure that is built to last and of a much higher specification than standard 'Buggy' stores.

- Curved roof design
- ✓ Unbreakable polycarbonate roofing
- ✓ Solid steel framework
- ✓ Choice of galvanised finish or Dura-coat™ finish
- Expertly designed to include cycle storage on request

## **Appearance**

Steelwork is finished in galvanised only or Dura-coat™ colour finish to any RAL colour. The unbreakable polycarbonate roof is either opal as standard or clear by special request.