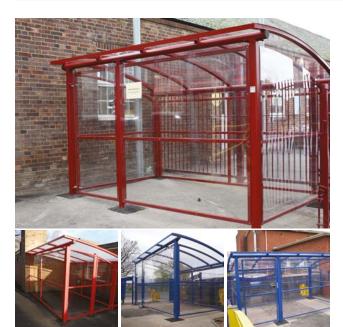

# Cyclo Buggy™

The Cyclo Buggy™ is a simple yet highly effective solution to the buggy storage problem. The curved roof design is contemporary and sleek. The unbreakable roofing and sides combined with a solid steel framework ensure that it is a structure that is built to last and of a much higher specification than standard 'Buggy' stores.

- Curved roof design
- ✓ Unbreakable polycarbonate roofing
- ✓ Solid steel framework
- ✓ Choice of galvanised finish or Dura-coat™ finish
- Expertly designed to include cycle storage on request

## **Appearance**

Steelwork is finished in galvanised only or Dura-coat™ colour finish to any RAL colour. The unbreakable polycarbonate roof is either opal as standard or clear by special request.