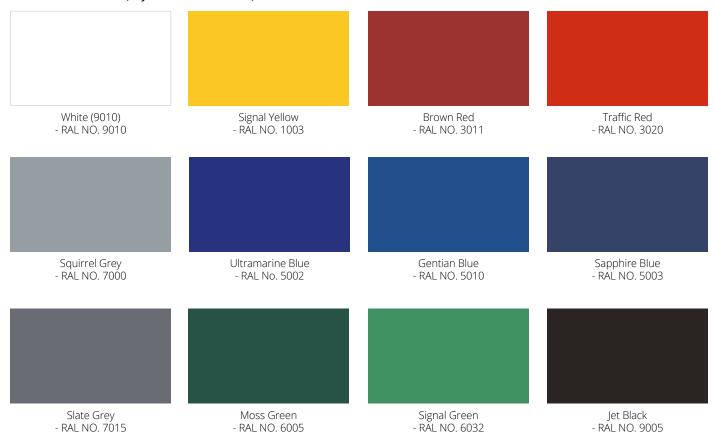

### **Appearance**

Steelwork on our Bespoke Motiva Canopies is finished in Dura-coat™ colour finish to any RAL colour. The aluminium gutters and downpipes are also finished to match.

Polycarbonate or glass roof covering is either clear or opal as standard or coloured at extra cost.

# **Colours**

#### Standard steel colours (any RAL colour available)