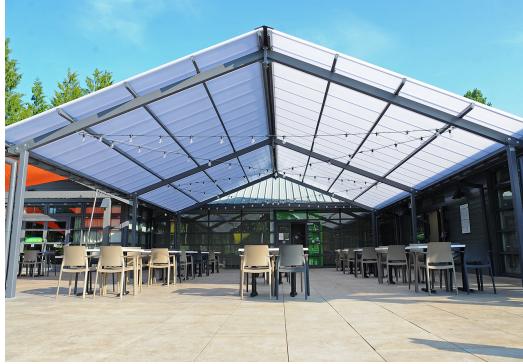

# **Bespoke Motiva Canopy**

Our Bespoke Motiva Canopies are expertly designed and tailored to your unique requirements. We use the highest quality raw materials to custom make bold and innovative canopies and shelters that are sure to add character, dimension, and colour to any outdoor space. Available in hundreds of configurations, we are proud to have the largest range of shade and shelter solutions on the market.

## **Specification**

Typical applications
Our Motiva Bespoke Canopies are ideal for –
Alfresco dining and recreational areas
Plazas
Schools
Colleges
Universities
Outdoor play
Outdoor learning

Our design, manufacturing and installation capacity allows us to diverge from our regular product designs to accommodate your specific preferences, a difficult site or the need for associated products and services. We can manufacture to any given dimension and are always ready to advise on design issues surrounding size options.