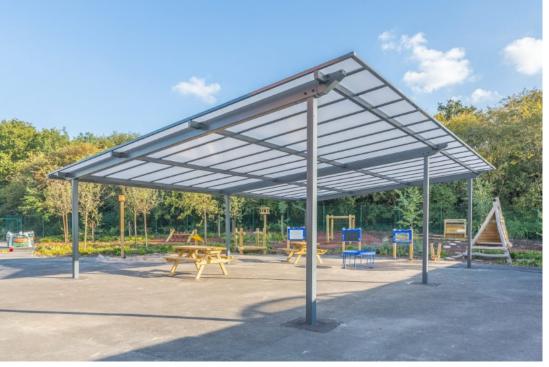

# **Bespoke Motiva Canopy**

Our Bespoke Motiva Canopies are expertly designed and tailored to your unique requirements. We use the highest quality raw materials to custom make bold and innovative canopies and shelters that are sure to add character, dimension, and colour to any outdoor space. Available in hundreds of configurations, we are proud to have the largest range of shade and shelter solutions on the market.

- ✓ Solid steel framework
- ✓ Framework finished in Dura-coat™ finish
- √ Polycarbonate or glass roof options
- Clever and contemporary aesthetics
- ✓ Tailored to your outdoor space
- Longest guarantees on the market
- Enhance the look and increase coverage with multiple modules
- ✓ Wide range of side and door options

## **Specification**

Typical applications
Our Motiva Bespoke Canopies are ideal for –
Alfresco dining and recreational areas
Plazas
Schools
Colleges
Universities
Outdoor play
Outdoor learning

Our design, manufacturing and installation capacity allows us to diverge from our regular product designs to accommodate your specific preferences, a difficult site or the need for associated products and services. We can manufacture to any given dimension and are always ready to advise on design issues surrounding size options.