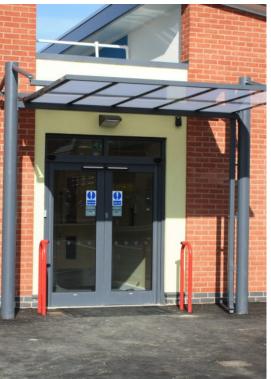

# **Bespoke Motiva Canopy**

Our Bespoke Motiva Canopies are expertly designed and tailored to your unique requirements. We use the highest quality raw materials to custom make bold and innovative canopies and shelters that are sure to add character, dimension, and colour to any outdoor space. Available in hundreds of configurations, we are proud to have the largest range of shade and shelter solutions on the market.

### **Appearance**

Steelwork on our Bespoke Motiva Canopies is finished in Dura-coat™ colour finish to any RAL colour. The aluminium gutters and downpipes are also finished to match.

Polycarbonate or glass roof covering is either clear or opal as standard or coloured at extra cost.