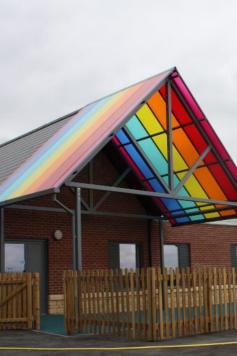

### **Appearance**

Steelwork on our Bespoke Motiva Canopies is finished in Dura-coat™ colour finish to any RAL colour. The aluminium gutters and downpipes are also finished to match.

Polycarbonate or glass roof covering is either clear or opal as standard or coloured at extra cost.

Post pads can be any colour, often contrasting with the structure.