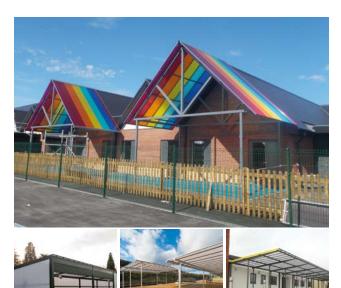

# **Bespoke Motiva Canopy**

Our Bespoke Motiva Canopies are expertly designed and tailored to your unique requirements. We use the highest quality raw materials to custom make bold and innovative canopies and shelters that are sure to add character, dimension, and colour to any outdoor space. Available in hundreds of configurations, we are proud to have the largest range of shade and shelter solutions on the market.

### **Appearance**

Steelwork on our Bespoke Motiva Canopies is finished in Dura-coat™ colour finish to any RAL colour. The aluminium gutters and downpipes are also finished to match.

Polycarbonate or glass roof covering is either clear or opal as standard or coloured at extra cost.

## **Specification**

Typical applications
Our Motiva Bespoke Canopies are ideal for –
Alfresco dining and recreational areas
Plazas
Schools
Colleges
Universities
Outdoor play
Outdoor learning

Our design, manufacturing and installation capacity allows us to diverge from our regular product designs to accommodate your specific preferences, a difficult site or the need for associated products and services. We can manufacture to any given dimension and are always ready to advise on design issues surrounding size options.