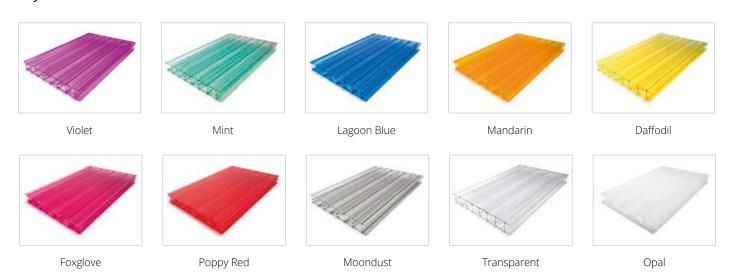

### **Appearance**

Steelwork on our Bespoke Motiva Canopies is finished in Dura-coat™ colour finish to any RAL colour. The aluminium gutters and downpipes are also finished to match.

Polycarbonate or glass roof covering is either clear or opal as standard or coloured at extra cost.

# **Colours**

### **Polycarbonate Colours**