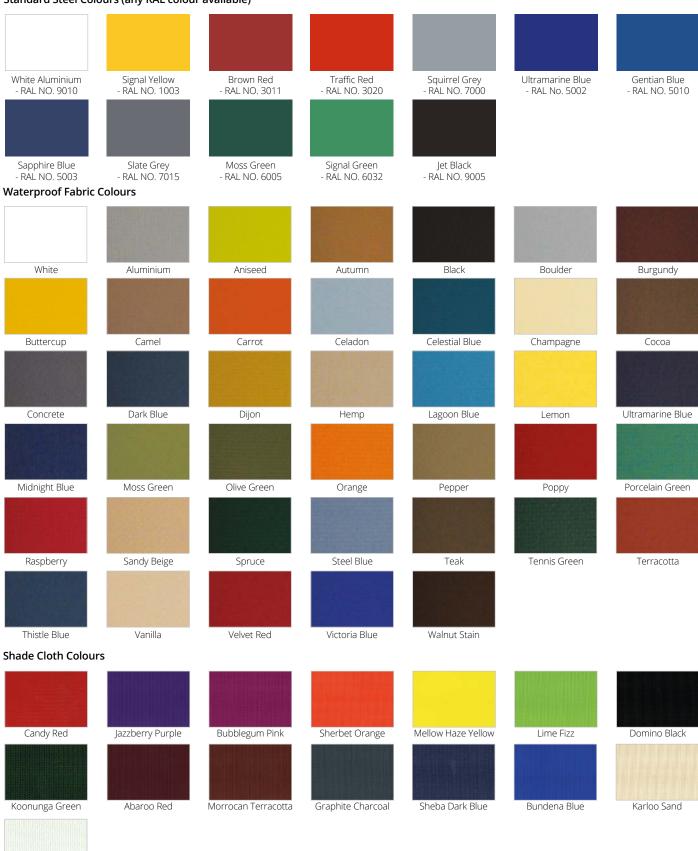

# **Appearance**

Steelwork is galvanised only or finished in Dura-coat colour finish to any RAL colour. Shade cloth material is available in 15 colour options, PVC fabric available in 40 colours

### **FABRIC OPTIONS**

**Shade cloth** – high-quality knitted shade cloth that utilises the latest technology to provide a strong and hard-wearing outdoor fabric for use in tension structures. Its robust and durable combination provides 90-98% UV protection in a range of 15 striking colour choices.

**PVC Fabric** - This high strength waterproof fabric, manufactured using the latest technology, offers an unrivalled lifespan and enhanced shelter from the elements. Available in 40 stunning colour choices.

# **Colours**

Chino Cream

## Standard Steel Colours (any RAL colour available)