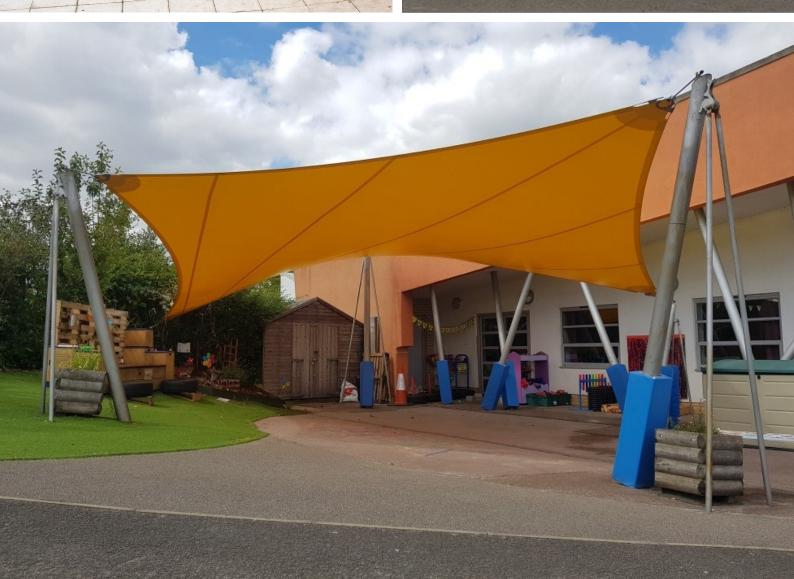

## **TYPICAL APPLICATIONS**

Our Bespoke Maxima Canopies are ideal for -

Dining and recreational areas Plazas Playgrounds Pubs and restaurants Parks and public spaces Nurseries and playgroups Our design, manufacturing and installation capacity allows us to diverge from our regular product designs to accommodate specific preferences, a difficult site or the need for associated products and services. We can manufacture to any given dimension and are always ready to advise on design issues surrounding size options.