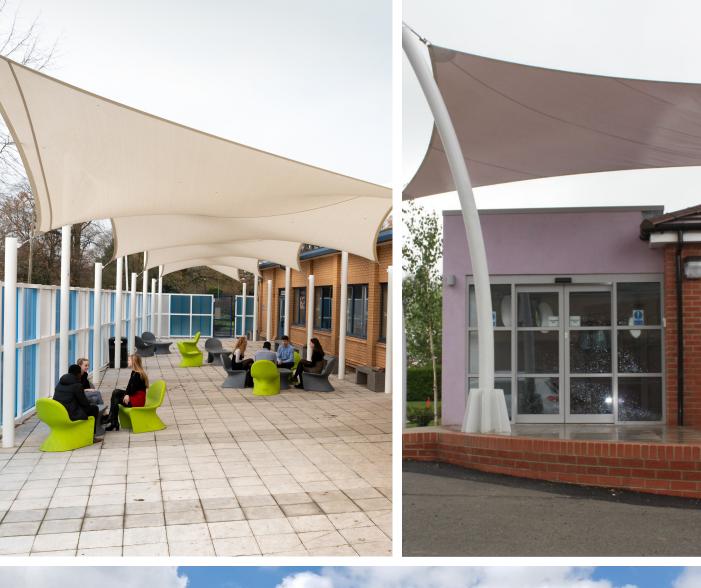

Post pads can be any colour, often contrasting with the structure.

## **TYPICAL APPLICATIONS**

Our Bespoke Maxima Canopies are ideal for -

Dining and recreational areas Plazas Playgrounds Pubs and restaurants Parks and public spaces Nurseries and playgroups Our design, manufacturing and installation capacity allows us to diverge from our regular product designs to accommodate specific preferences, a difficult site or the need for associated products and services. We can manufacture to any given dimension and are always ready to advise on design issues surrounding size options.