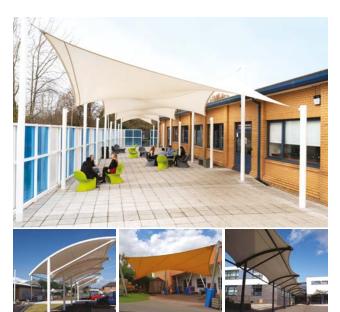

# **Bespoke Maxima Canopy**

Our Bespoke Maxima Canopies are expertly designed and tailored to your unique requirements. We use the highest quality raw materials to custom make aesthetically pleasing and robust shelter solutions. Add character, dimension and colour to any outdoor space while reducing harmful UV rays and increasing the area's functionality.

## **TYPICAL APPLICATIONS**

Our Bespoke Maxima Canopies are ideal for -

Dining and recreational areas Plazas Playgrounds Pubs and restaurants Parks and public spaces Nurseries and playgroups Our design, manufacturing and installation capacity allows us to diverge from our regular product designs to accommodate specific preferences, a difficult site or the need for associated products and services. We can manufacture to any given dimension and are always ready to advise on design issues surrounding size options.