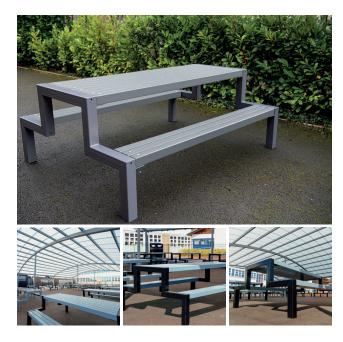

# **Hercules Bench**<sup>™</sup>

The Hercules Bench<sup>™</sup> is quite possibly the strongest bench ever made. Rigorously engineered to ensure the same superior quality as our canopies, the Hercules Bench<sup>™</sup> boasts a heavyduty steel frame and ultra-thick steel slats meaning it literally can withstand anything that is thrown at it. Designed with busy Academies, Senior Schools and Public Spaces in mind, the Hercules Bench<sup>™</sup> is an excellent investment that will surpass expectations year after year.

- Heavy Duty Steel Frame
- Framework finished in Dura-coat finish to any RAL colour
- Ultra-Thick Slats
- V Wheelchair Friendly Variants
- 🗸 Straightforward Assembly
- Low Whole Life Cost

### TYPICAL APPLICATIONS

The Hercules Bench™ is ideal for – Academies | Senior Schools | Colleges Universities | Public Spaces

**MATERIALS** Structure – Steel

Finish – Galvanised only or Dura-coat™ colour finish

#### DIMENSIONS

Designed to seat 8 students at an overall size of 2000mm x 1500mm however, virtually any dimensions are available. Please enquire in all instances – we can accommodate nearly every situation.