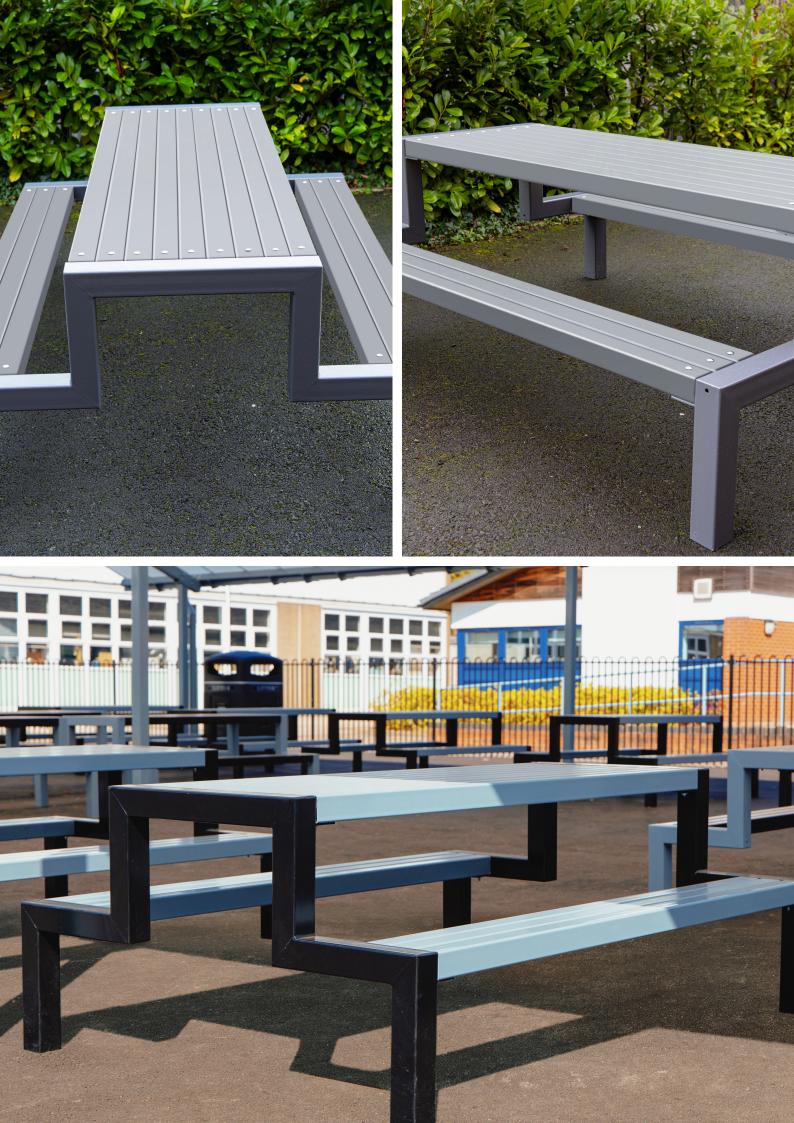

# **Hercules Bench**<sup>™</sup>

The Hercules Bench<sup>™</sup> is quite possibly the strongest bench ever made. Rigorously engineered to ensure the same superior quality as our canopies, the Hercules Bench<sup>™</sup> boasts a heavyduty steel frame and ultra-thick steel slats meaning it literally can withstand anything that is thrown at it. Designed with busy Academies, Senior Schools and Public Spaces in mind, the Hercules Bench<sup>™</sup> is an excellent investment that will surpass expectations year after year.

- Heavy Duty Steel Frame
- Framework finished in Dura-coat finish to any RAL colour
- Ultra-Thick Slats
- V Wheelchair Friendly Variants
- 🗸 Straightforward Assembly
- Low Whole Life Cost

## Appearance

Steelwork on the Hercules Bench™ is finished in Dura-coat™ colour finish to any RAL colour.

### TYPICAL APPLICATIONS

The Hercules Bench™ is ideal for – Academies | Senior Schools | Colleges Universities | Public Spaces

**MATERIALS** Structure – Steel

Finish – Galvanised only or Dura-coat™ colour finish