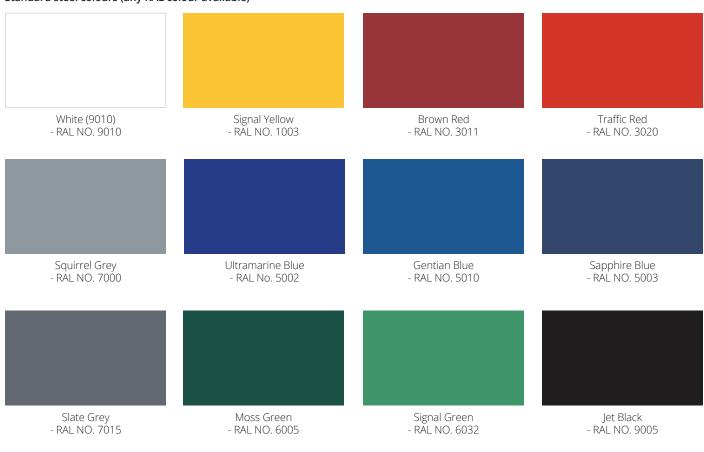

## Appearance

Steelwork on the Hercules Bench™ is finished in Dura-coat™ colour finish to any RAL colour.

## Colours

#### Standard steel colours (any RAL colour available)