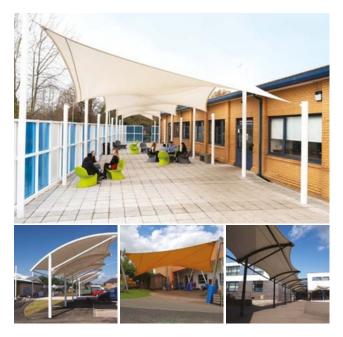

# Bespoke Maxima<sup>™</sup> Canopy

Our Bespoke Maxima<sup>™</sup> Canopies are expertly designed and tailored to your unique requirements. We use the highest quality raw materials to custom make aesthetically pleasing and robust shelter solutions. Add character, dimension and colour to any outdoor space while reducing harmful UV rays and increasing the area's functionality.

#### **TYPICAL APPLICATIONS**

Our Bespoke Maxima™ Canopies are ideal for -

- Dining and recreational areas
- Plazas
- Playgrounds
- Pubs and restaurants
- Parks and public spaces
- Nurseries and playgroups