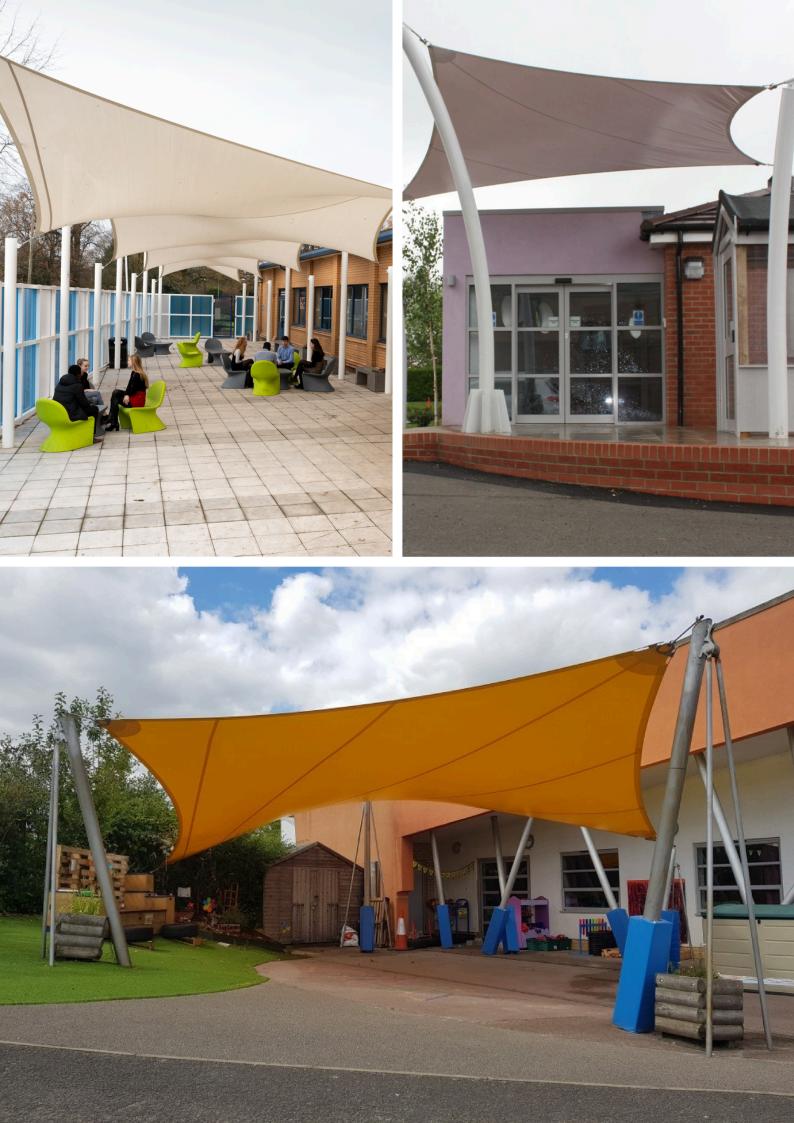

# Bespoke Maxima<sup>™</sup> Canopy

Our Bespoke Maxima<sup>™</sup> Canopies are expertly designed and tailored to your unique requirements. We use the highest quality raw materials to custom make aesthetically pleasing and robust shelter solutions. Add character, dimension and colour to any outdoor space while reducing harmful UV rays and increasing the area's functionality.

#### **TYPICAL APPLICATIONS**

Our Bespoke Maxima™ Canopies are ideal for -

- Dining and recreational areas
- Plazas
- Playgrounds
- Pubs and restaurants
- Parks and public spaces
- Nurseries and playgroups