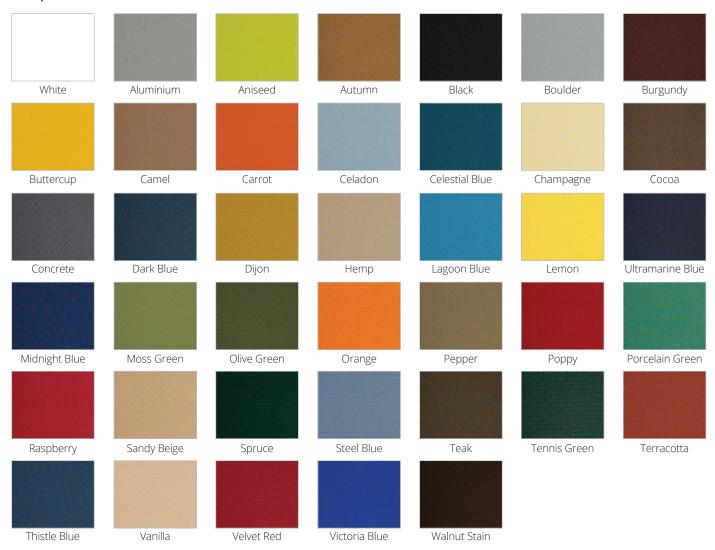

applications.

# **Specification**

### **TYPICAL APPLICATIONS**

The Maxima Parasol™ is ideal for -

Dining and recreational areas | Plazas | Pubs and restaurants

#### **MATERIALS**

Structure – Stainless Steel Roofing – Fabric Finish – Various

### DIMENSIONS

Square, rectangle, round and oval shapes available in sizes from 2500 mm - 6000 mm.

#### **OPTIONS**

- Side panels
- Bases
- Heating
- Lighting
- Speakers
- Rain Guttering

## SPECIFICATION CLAUSE

To supply and install to manufacturer's recommendations: Maxima Parasol™ model reference.......to overall size —- mm X —- mm (or as per drawing no——-) as supplied by A&S Landscape, March Way, Battlefield Enterprise Park, Shrewsbury SY1 3JE T: 01743 444100 E: sales@aandslandscape.com





# Colours

### **Waterproof Fabric Colours**