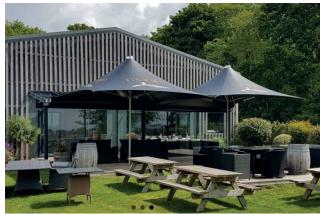

# Maxima Parasol™

Sometimes referred to as pub umbrellas, jumbrellas or giant umbrellas, these UK manufactured parasols should not be mistaken for our Umbrella™ or StarSail™ products, but nor should you compare these with the many European patio parasols on the market. This new generation of shade structure delivers real performance thanks to the structural calculations which consider wind loading in any direction and situation. A cost-effective commercial quality product designed to cover outdoor dining areas and suitable for applications where a collapsible or removable shelter is required. The solution for customers who don't want to spend time, money and effort managing and maintaining parasols.

### **TYPICAL APPLICATIONS**

The Maxima Parasol™ is ideal for -

Dining and recreational areas | Plazas | Pubs and restaurants

### DIMENSIONS

Square, rectangle, round and oval shapes available in sizes from 2500 mm - 6000 mm.