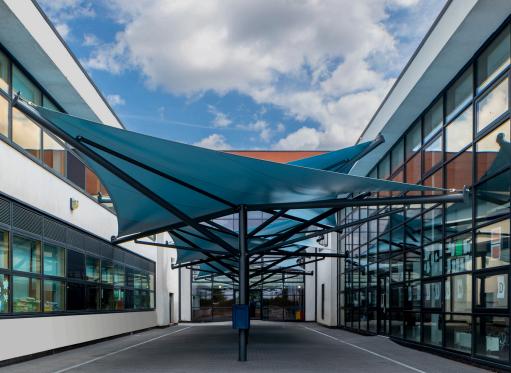

# Maxima StarSail™

The Maxima StarSail™ is a new and innovative product that combines our best-selling Shade Sail and Umbrella designs. Funky and contemporary, its aesthetics are sure to make a statement whilst providing robust and long-lasting shelter for dining, waiting and playing. Supported by a centre post and available in shade cloth or waterproof fabric.

#### **BESPOKE PRODUCTS**

Our ability to extensively customise our products ensures that we can meet any specialist requirements that you may have. Our flexible modular system often allows this to be done very economically whilst retaining all of our superior performance characteristics.