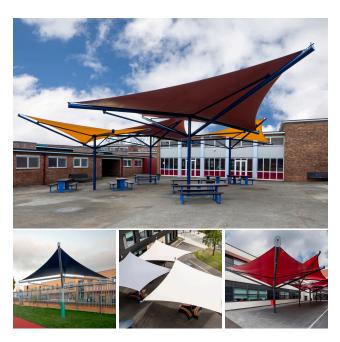

# Maxima StarSail™

The Maxima StarSail™ is a new and innovative product that combines our best-selling Shade Sail and Umbrella designs. Funky and contemporary, its aesthetics are sure to make a statement whilst providing robust and long-lasting shelter for dining, waiting and playing. Supported by a centre post and available in shade cloth or waterproof fabric.

- Solid steel framework
- Framework finished in Dura-coat finish
- Wide range of sizes
- Extensive choice of colour options
- Minimal uprights
- Clever and modern functional design
- Longest guarantees on the market
- Enhance the look and increase coverage with multiple modules

## **Appearance**

Steelwork on the Maxima StarSail™ is galvanised only or finished in Dura-coat colour finish to any RAL colour. Shade cloth material is available in 15 colour options, PVC fabric available in 40 colours. Post Pads are available in any colour and provide a vibrant and colourful contrast to the structure.

#### **TYPICAL APPLICATIONS**

The Maxima StarSail™ is ideal for -Dining and recreational areas | Plazas | Playgrounds Pubs and restaurants | Public spaces / Cafes /alfresco dining areas | College and university grounds