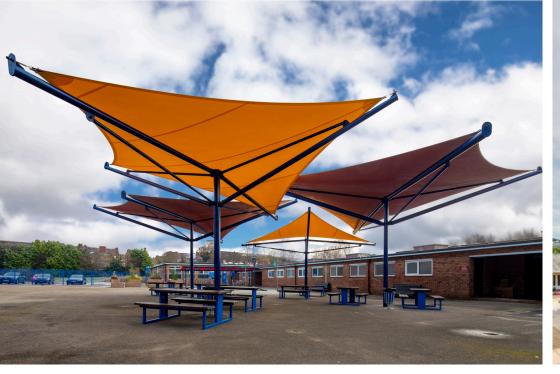

# Maxima StarSail™

The Maxima StarSail™ is a new and innovative product that combines our best-selling Shade Sail and Umbrella designs. Funky and contemporary, its aesthetics are sure to make a statement whilst providing robust and long-lasting shelter for dining, waiting and playing. Supported by a centre post and available in shade cloth or waterproof fabric.

#### **TYPICAL APPLICATIONS**

The Maxima StarSail™ is ideal for -Dining and recreational areas | Plazas | Playgrounds Pubs and restaurants | Public spaces / Cafes /alfresco dining areas | College and university grounds

#### **CONFIGURATION**

The StarSail $^{\text{m}}$  is a square design with 2 high and 2 low points.