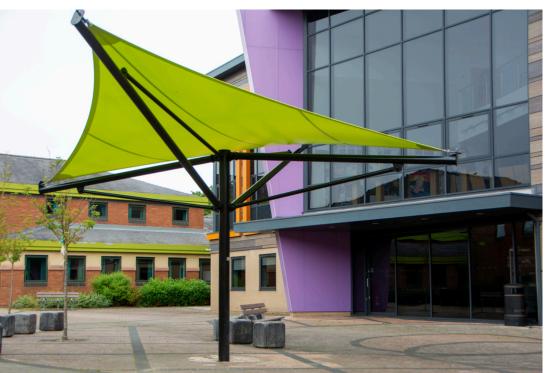

# Maxima StarSail™

The Maxima StarSail™ is a new and innovative product that combines our best-selling Shade Sail and Umbrella designs. Funky and contemporary, its aesthetics are sure to make a statement whilst providing robust and long-lasting shelter for dining, waiting and playing. Supported by a centre post and available in shade cloth or waterproof fabric.

#### **CONFIGURATION**

The StarSail $^{\text{m}}$  is a square design with 2 high and 2 low points.