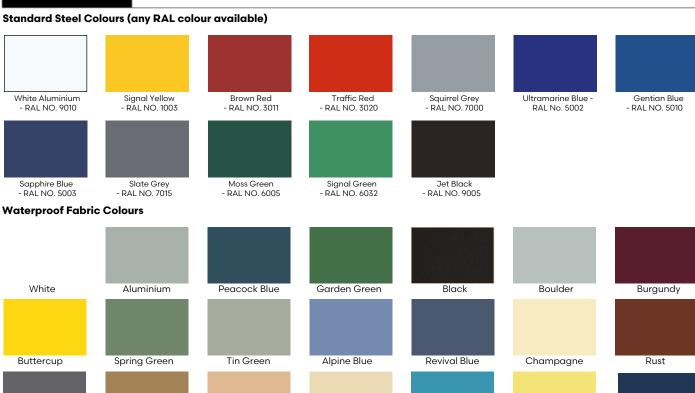

## **Appearance**

Steelwork on the Maxima StarSail™ is galvanised only or finished in Dura-coat colour finish to any RAL colour. Shade cloth material is available in 15 colour options, PVC fabric available in 40 colours. Post Pads are available in any colour and provide a vibrant and colourful contrast to the structure.

#### **FABRIC OPTIONS**

Shade cloth – The Maxima StarSail™ boasts high-quality knitted shade cloth that utilises the latest technology to provide a strong

and hard- wearing outdoor fabric for use in tension structures. Its robust and durable combination provides 90-98% UV protection in a range of 15 striking colour choices.

PVC Fabric - This high strength waterproof fabric, manufactured using the latest technology, offers an unrivalled lifespan and enhanced shelter from the elements. Available in 40 stunning colour choices.

## **Colours**

Concrete Midnight Blue

Anthracite

**Enamel White** 

Peach

Hemp

Lagoon Blue

#### **Shade Cloth Colours**

Raspberry

Chino Cream