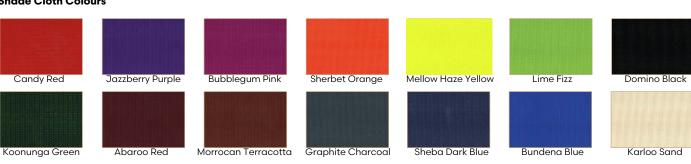

## **Appearance**

Steelwork on the Maxima StarSail™ is galvanised only or finished in Dura-coat colour finish to any RAL colour. Shade cloth material is available in 15 colour options, PVC fabric available in 40 colours. Post Pads are available in any colour and provide a vibrant and colourful contrast to the structure.

#### **FABRIC OPTIONS**

Shade cloth – The Maxima StarSail™ boasts high-quality knitted shade cloth that utilises the latest technology to provide a strong

and hard- wearing outdoor fabric for use in tension structures. Its robust and durable combination provides 90-98% UV protection in a range of 15 striking colour choices.

#### **Shade Cloth Colours**

Raspberry

Chino Cream