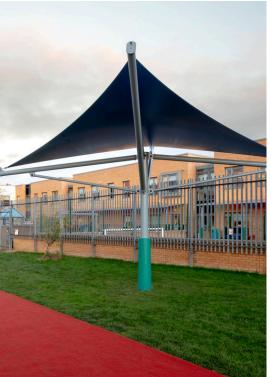

# Maxima StarSail™

The Maxima StarSail™ is a new and innovative product that combines our best-selling Shade Sail and Umbrella designs. Funky and contemporary, its aesthetics are sure to make a statement whilst providing robust and long-lasting shelter for dining, waiting and playing. Supported by a centre post and available in shade cloth or waterproof fabric.

#### FOUNDATION/INSTALLATION DETAIL

Uprights for the StarSail™ can be root fixed, base plate fixed onto preformed bases or installed into precast sockets. Please speak to our technical department for more information.