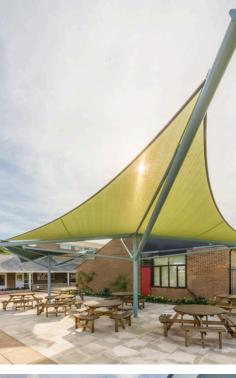

# Maxima StarSail™

The Maxima StarSail™ is a new and innovative product that combines our best-selling Shade Sail and Umbrella designs. Funky and contemporary, its aesthetics are sure to make a statement whilst providing robust and long-lasting shelter for dining, waiting and playing. Supported by a centre post and available in shade cloth or waterproof fabric.

#### **CONFIGURATION**

The StarSail $^{\text{m}}$  is a square design with 2 high and 2 low points.