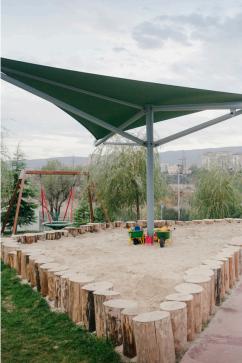

# Maxima StarSail™

The Maxima StarSail™ is a new and innovative product that combines our best-selling Shade Sail and Umbrella designs. Funky and contemporary, its aesthetics are sure to make a statement whilst providing robust and long-lasting shelter for dining, waiting and playing. Supported by a centre post and available in shade cloth or waterproof fabric.

#### **TYPICAL APPLICATIONS**

The Maxima StarSail™ is ideal for -Dining and recreational areas | Plazas | Playgrounds Pubs and restaurants | Public spaces / Cafes /alfresco dining areas | College and university grounds