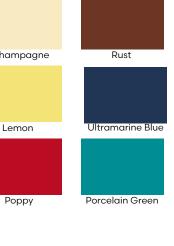

## **Appearance**

Steelwork on the Maxima StarSail™ is galvanised only or finished in Dura-coat colour finish to any RAL colour. Shade cloth material is available in 15 colour options, PVC fabric available in 40 colours. Post Pads are available in any colour and provide a vibrant and colourful contrast to the structure.

#### **FABRIC OPTIONS**

Shade cloth – The Maxima StarSail™ boasts high-quality knitted shade cloth that utilises the latest technology to provide a strong

and hard- wearing outdoor fabric for use in tension structures. Its robust and durable combination provides 90-98% UV protection in a range of 15 striking colour choices.

PVC Fabric - This high strength waterproof fabric, manufactured using the latest technology, offers an unrivalled lifespan and enhanced shelter from the elements. Available in 40 stunning colour choices.