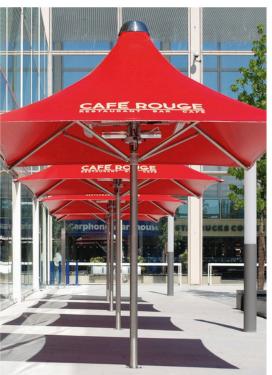

# Maxima Parasol™

Sometimes referred to as pub umbrellas, jumbrellas or giant umbrellas, these UK manufactured parasols should not be mistaken for our Umbrella™ or StarSail™ products, but nor should you compare these with the many European patio parasols on the market. This new generation of shade structure delivers real performance thanks to the structural calculations which consider wind loading in any direction and situation. A cost-eff ective commercial quality product designed to cover outdoor dining areas and suitable for applications where a collapsible or removable shelter is required. The solution for customers who don't want to spend time, money and effort managing and maintaining parasols.

## **Appearance**

A range of colours are available. Parasols are suitable for branding. Steel colour is stainless steel.

### TYPICAL APPLICATIONS

The Maxima Parasol™ is ideal for – Dining and recreational areas | Plazas | Pubs and restaurants