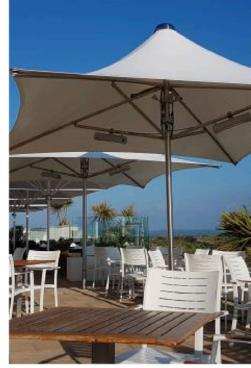

# Maxima Parasol™

Sometimes referred to as pub umbrellas, jumbrellas or giant umbrellas, these UK manufactured parasols should not be mistaken for our Umbrella™ or StarSail™ products, but nor should you compare these with the many European patio parasols on the market. This new generation of shade structure delivers real performance thanks to the structural calculations which consider wind loading in any direction and situation. A cost-eff ective commercial quality product designed to cover outdoor dining areas and suitable for applications where a collapsible or removable shelter is required. The solution for customers who don't want to spend time, money and effort managing and maintaining parasols.

### **OPTIONS**

- Side panels
- Bases
- Heating
- Lighting
- Speakers
- Rain Guttering