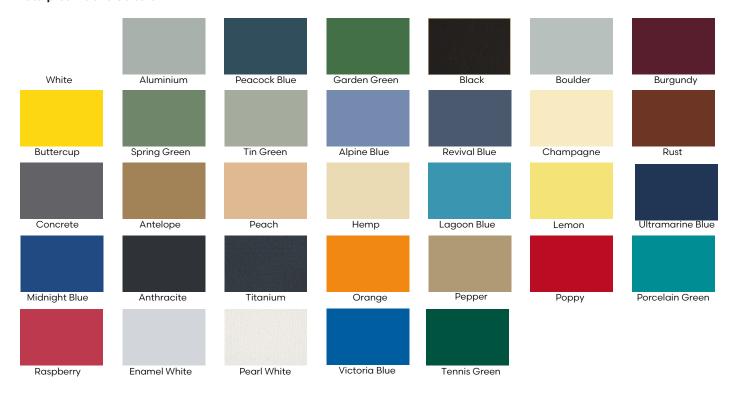

## **Appearance**

A range of colours are available. Parasols are suitable for branding. Steel colour is stainless steel.

## Colours

## **Waterproof Fabric Colours**