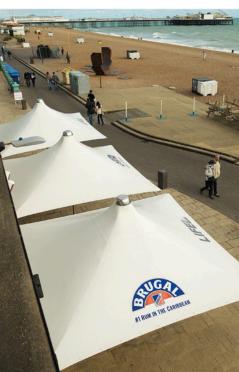

# Maxima Parasol™

Sometimes referred to as pub umbrellas, jumbrellas or giant umbrellas, these UK manufactured parasols should not be mistaken for our Umbrella™ or StarSail™ products, but nor should you compare these with the many European patio parasols on the market. This new generation of shade structure delivers real performance thanks to the structural calculations which consider wind loading in any direction and situation. A cost-eff ective commercial quality product designed to cover outdoor dining areas and suitable for applications where a collapsible or removable shelter is required. The solution for customers who don't want to spend time, money and effort managing and maintaining parasols.

## **Appearance**

A range of colours are available. Parasols are suitable for branding. Steel colour is stainless steel.

### TYPICAL APPLICATIONS

The Maxima Parasol™ is ideal for – Dining and recreational areas | Plazas | Pubs and restaurants