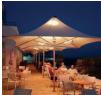

### TYPICAL APPLICATIONS

The Maxima Parasol™ is ideal for – Dining and recreational areas | Plazas | Pubs and restaurants

### **OPTIONS**

- Side panels
- Bases
- Heating
- Lighting
- Speakers
- Rain Guttering