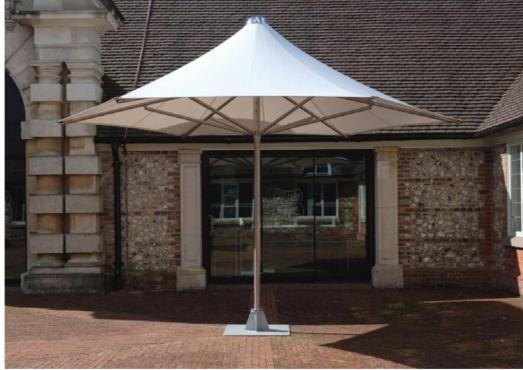

# Maxima Parasol™

Sometimes referred to as pub umbrellas, jumbrellas or giant umbrellas, these UK manufactured parasols should not be mistaken for our Umbrella™ or StarSail™ products, but nor should you compare these with the many European patio parasols on the market. This new generation of shade structure delivers real performance thanks to the structural calculations which consider wind loading in any direction and situation. A cost-eff ective commercial quality product designed to cover outdoor dining areas and suitable for applications where a collapsible or removable shelter is required. The solution for customers who don't want to spend time, money and effort managing and maintaining parasols.

## **Appearance**

A range of colours are available. Parasols are suitable for branding. Steel colour is stainless steel.

### TYPICAL APPLICATIONS

The Maxima Parasol™ is ideal for – Dining and recreational areas | Plazas | Pubs and restaurants