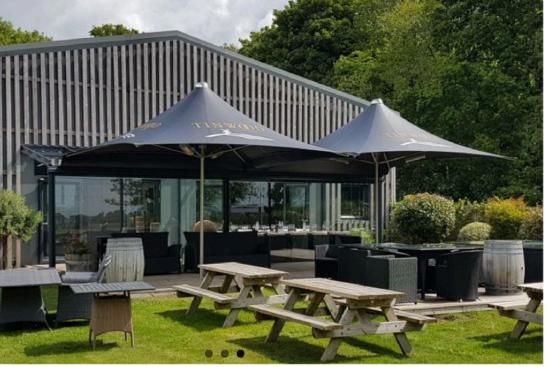

# Maxima Parasol™

Sometimes referred to as pub umbrellas, jumbrellas or giant umbrellas, these UK manufactured parasols should not be mistaken for our Umbrella™ or StarSail™ products, but nor should you compare these with the many European patio parasols on the market. This new generation of shade structure delivers real performance thanks to the structural calculations which consider wind loading in any direction and situation. A cost-eff ective commercial quality product designed to cover outdoor dining areas and suitable for applications where a collapsible or removable shelter is required. The solution for customers who don't want to spend time, money and effort managing and maintaining parasols.

### TYPICAL APPLICATIONS

The Maxima Parasol™ is ideal for – Dining and recreational areas | Plazas | Pubs and restaurants