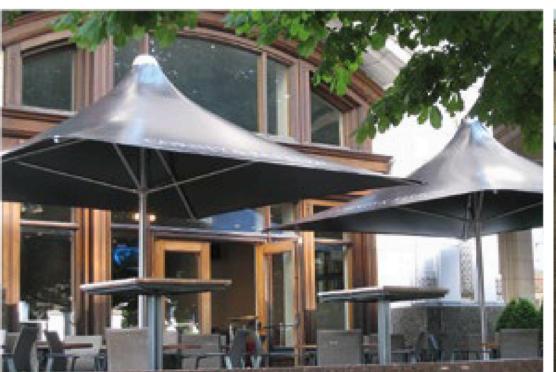

# Maxima Parasol™

Sometimes referred to as pub umbrellas, jumbrellas or giant umbrellas, these UK manufactured parasols should not be mistaken for our Umbrella™ or StarSail™ products, but nor should you compare these with the many European patio parasols on the market. This new generation of shade structure delivers real performance thanks to the structural calculations which consider wind loading in any direction and situation. A cost-eff ective commercial quality product designed to cover outdoor dining areas and suitable for applications where a collapsible or removable shelter is required. The solution for customers who don't want to spend time, money and effort managing and maintaining parasols.

## **Appearance**

A range of colours are available. Parasols are suitable for branding. Steel colour is stainless steel.

### TYPICAL APPLICATIONS

The Maxima Parasol™ is ideal for – Dining and recreational areas | Plazas | Pubs and restaurants