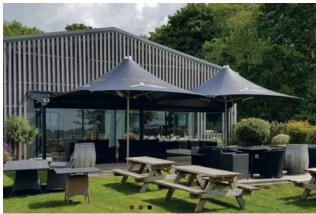

# Maxima Parasol™

Sometimes referred to as pub umbrellas, jumbrellas or giant umbrellas, these UK manufactured parasols should not be mistaken for our Umbrella™ or StarSail™ products, but nor should you compare these with the many European patio parasols on the market. This new generation of shade structure delivers real performance thanks to the structural calculations which consider wind loading in any direction and situation. A cost-eff ective commercial quality product designed to cover outdoor dining areas and suitable for applications where a collapsible or removable shelter is required. The solution for customers who don't want to spend time, money and effort managing and maintaining parasols.

### TYPICAL APPLICATIONS

The Maxima Parasol™ is ideal for – Dining and recreational areas | Plazas | Pubs and restaurants

#### **DIMENSIONS**

Square shapes available as 2.8m, 3.6m 4.2m. Rectangle shapes available as 2.5m x 3.2m, 3m x 4m and 3.7m x 4.8m. Hexgonal shapes available as 4m, 5m and 6m.