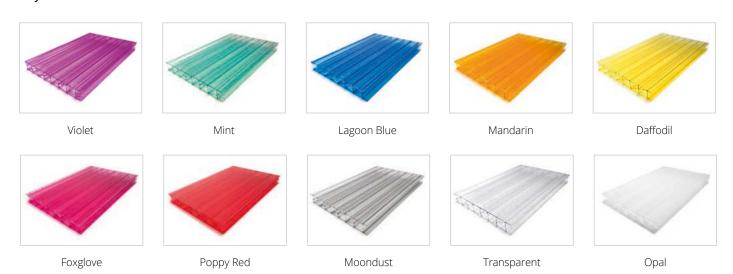

are typically 4000mm (up to 5000mm). In all instances please enquire – we can accommodate nearly any situation.

#### **OPTIONS**

Side panels – various infill options – Clear, opal and coloured roof – Aluminium guttering and downpipes – Wall brackets – Wide span beams – CHS uprights

### SPECIFICATION CLAUSE

To supply and install to manufacturer's recommendations: Motiva Linear™ canopy to overall size —- mm X —- mm (or as per drawing no——) to include for clear/opal/coloured roof, Alu-Tuff™ gutters and downpipes all in Dura-coat™ finish to RAL——- as manufactured by A&S Landscape, March Way, Battlefield Enterprise Park, Shrewsbury, SY1 3JE T: 01743 444100 E: sales@aandslandscape.com





# **Colours**

### Standard steel colours (any RAL colour available)



## **Polycarbonate Colours**