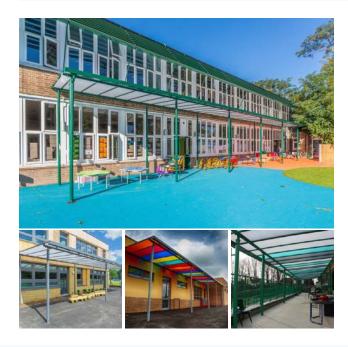

# **Motiva Linear**

The Motiva Linear™ is our incredibly versatile and most economical shelter solution. Featuring a monopitch (asymmetric) straight roof (with one side higher than the other) it provides robust and long-lasting shelter all year-round. Its eye-catching and contemporary design means that it is one of our most popular canopies and can be used for a wide variety of applications including: - positioning against the building, outdoor seating areas and covered walkways.

# **Appearance**

Steelwork on the Motiva Linear™ canopy is finished in Dura-coat™ colour finish to any RAL colour. The aluminium gutters and downpipes are also finished to match. Our superior polycarbonate roof covering can either be clear or opal as standard or coloured at an extra cost.

# TYPICAL APPLICATIONS The Motiva Linear™ is ideal for -

Positioning against a building | Covered walkways Alfresco dining and recreational areas | Plazas Schools | Colleges | Universities | Outdoor play Outdoor learning | Hospitals