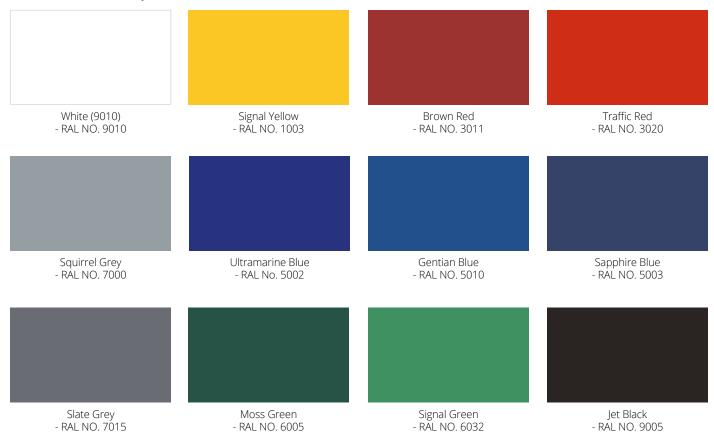

ength

is possible. Post centres are typically 4000mm (up to 5000mm). In all instances please enquire – we can accommodate nearly any situation.

#### **OPTIONS**

Side panels – various infill options – Clear, opal and coloured roof – Aluminium guttering and downpipes – Wall brackets – Wide span beams – CHS uprights

### SPECIFICATION CLAUSE

To supply and install to manufacturer's recommendations: Motiva Linear™ canopy to overall size —- mm X —- mm (or as per drawing no——) to include for clear/opal/coloured roof, Alu-Tuff™ gutters and downpipes all in Dura-coat™ finish to RAL——- as manufactured by A&S Landscape, March Way, Battlefield Enterprise Park, Shrewsbury, SY1 3JE T: 01743 444100 E: sales@aandslandscape.com





# **Colours**

### Standard steel colours (any RAL colour available)



## **Polycarbonate Colours**