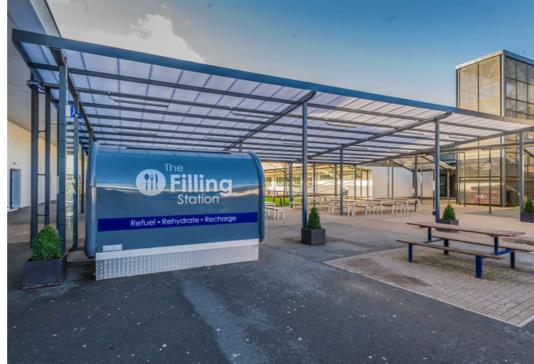

# **Motiva Linear**

The Motiva Linear™ is our incredibly versatile and most economical shelter solution. Featuring a monopitch (asymmetric) straight roof (with one side higher than the other) it provides robust and long-lasting shelter all year-round. Its eye-catching and contemporary design means that it is one of our most popular canopies and can be used for a wide variety of applications including: - positioning against the building, outdoor seating areas and covered walkways.

# TYPICAL APPLICATIONS The Motiva Linear™ is ideal for -

Positioning against a building | Covered walkways Alfresco dining and recreational areas | Plazas Schools | Colleges | Universities | Outdoor play Outdoor learning | Hospitals