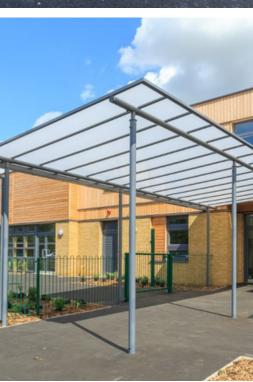

# **Motiva Linear**

The Motiva Linear™ is our incredibly versatile and most economical shelter solution. Featuring a monopitch (asymmetric) straight roof (with one side higher than the other) it provides robust and long-lasting shelter all year-round. Its eye-catching and contemporary design means that it is one of our most popular canopies and can be used for a wide variety of applications including: - positioning against the building, outdoor seating areas and covered walkways.

## MATERIALS

Structure – All steel Roofing – Polycarbonate Finish – Galvanised only or Dura-coat™ colour finish