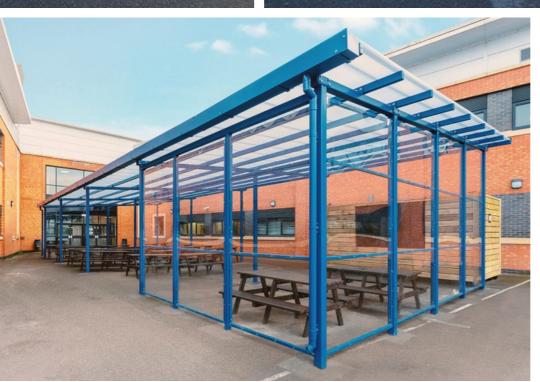

# **Motiva Linear**

The Motiva Linear™ is our incredibly versatile and most economical shelter solution. Featuring a monopitch (asymmetric) straight roof (with one side higher than the other) it provides robust and long-lasting shelter all year-round. Its eye-catching and contemporary design means that it is one of our most popular canopies and can be used for a wide variety of applications including: - positioning against the building, outdoor seating areas and covered walkways.

- ✓ Solid steel framework
- ✓ Freestanding contemporary design
- ✓ Asymmetric straight polycarbonate roof design
- ✓ Framework finished in Dura-coat™ finish
- ✓ Wide range of sizes
- ✓ Longest guarantees on the market
- ✓ Bespoke designs on request to enclose the space

# **Appearance**

Steelwork on the Motiva Linear™ canopy is finished in Dura-coat™ colour finish to any RAL colour. The aluminium gutters and downpipes are also finished to match. Our superior polycarbonate roof covering can either be clear or opal as standard or coloured at an extra cost.