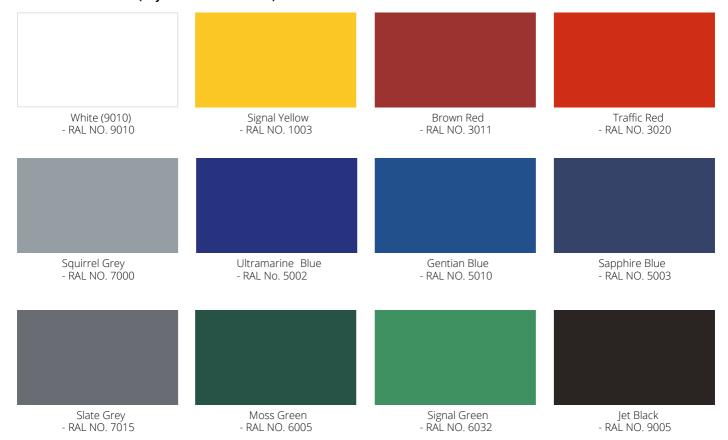

ength

is possible. Post centres are typically 4000mm (up to 5000mm). In all instances please enquire – we can accommodate nearly any situation.

#### **OPTIONS**

Side panels – various infill options – Clear, opal and coloured roof – Aluminium guttering and downpipes – Wall brackets – Wide span beams – CHS uprights

### SPECIFICATION CLAUSE

To supply and install to manufacturer's recommendations: Motiva Linear™ canopy to overall size —- mm X —- mm (or as per drawing no ——-) to include for clear/opal/coloured roof, Alu-Tuff™ gutters and downpipes all in Dura-coat™ finish to RAL——- as manufactured by A&S Landscape, March Way, Battlefield Enterprise Park, Shrewsbury, SY1 3JE T: 01743 444100 E: sales@aandslandscape.com



# **Colours**

### Standard steel colours (any RAL colour available)



## **Polycarbonate Colours**