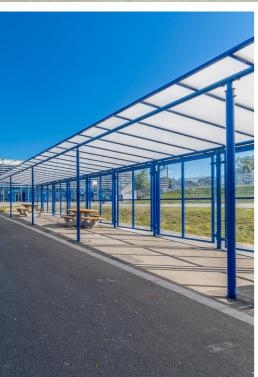

# **Motiva Linear**

The Motiva Linear™ is our incredibly versatile and most economical shelter solution. Featuring a monopitch (asymmetric) straight roof (with one side higher than the other) it provides robust and long-lasting shelter all year-round. Its eye-catching and contemporary design means that it is one of our most popular canopies and can be used for a wide variety of applications including: - positioning against the building, outdoor seating areas and covered walkways.

# TYPICAL APPLICATIONS The Motiva Linear™ is ideal for -

Positioning against a building | Covered walkways Alfresco dining and recreational areas | Plazas Schools | Colleges | Universities | Outdoor play Outdoor learning | Hospitals