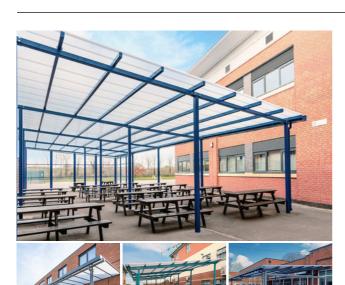

# **Motiva Linear**

The Motiva Linear™ is our incredibly versatile and most economical shelter solution. Featuring a monopitch (asymmetric) straight roof (with one side higher than the other) it provides robust and long-lasting shelter all year-round. Its eye-catching and contemporary design means that it is one of our most popular canopies and can be used for a wide variety of applications including: - positioning against the building, outdoor seating areas and covered walkways.

- ✓ Solid steel framework
- ✓ Freestanding contemporary design
- ✓ Asymmetric straight polycarbonate roof design
- ✓ Framework finished in Dura-coat™ finish
- ✓ Wide range of sizes
- ✓ Longest guarantees on the market
- ✓ Bespoke designs on request to enclose the space

# **Appearance**

Steelwork on the Motiva Linear™ canopy is finished in Dura-coat™ colour finish to any RAL colour. The aluminium gutters and downpipes are also finished to match. Our superior polycarbonate roof covering can either be clear or opal as standard or coloured at an extra cost.

# TYPICAL APPLICATIONS The Motiva Linear™ is ideal for -

Positioning against a building | Covered walkways Alfresco dining and recreational areas | Plazas Schools | Colleges | Universities | Outdoor play Outdoor learning | Hospitals