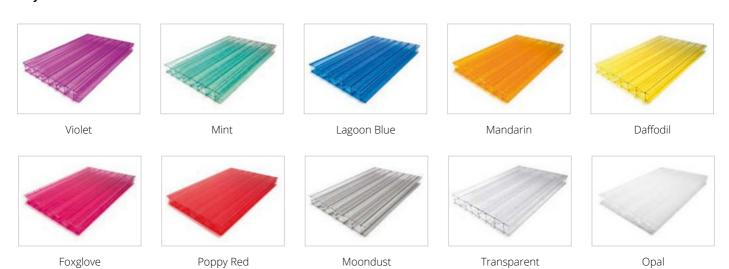

# **Appearance**

Steelwork on the Motiva Linear™ canopy is finished in Dura-coat™ colour finish to any RAL colour. The aluminium gutters and downpipes are also finished to match. Our superior polycarbonate roof covering can either be clear or opal as standard or coloured at an extra cost.

## **Polycarbonate Colours**