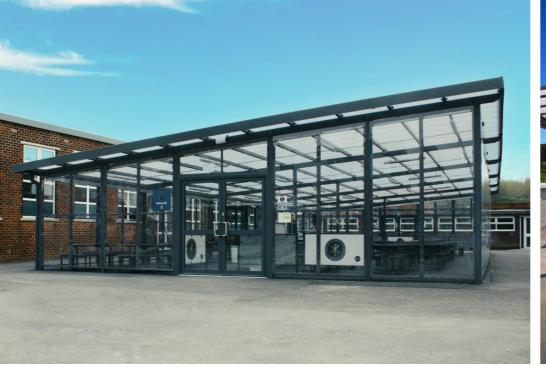

# **Motiva Linear**

The Motiva Linear™ is our incredibly versatile and most economical shelter solution. Featuring a monopitch (asymmetric) straight roof (with one side higher than the other) it provides robust and long-lasting shelter all year-round. Its eye-catching and contemporary design means that it is one of our most popular canopies and can be used for a wide variety of applications including: - positioning against the building, outdoor seating areas and covered walkways.

# TYPICAL APPLICATIONS The Motiva Linear™ is ideal for -

Positioning against a building | Covered walkways Alfresco dining and recreational areas | Plazas Schools | Colleges | Universities | Outdoor play Outdoor learning | Hospitals