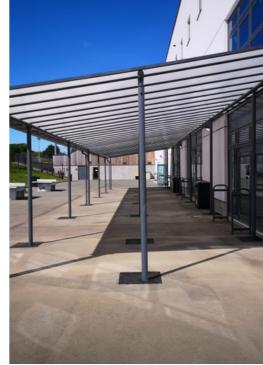

# **Motiva Linear**

The Motiva Linear™ is our incredibly versatile and most economical shelter solution. Featuring a monopitch (asymmetric) straight roof (with one side higher than the other) it provides robust and long-lasting shelter all year-round. Its eye-catching and contemporary design means that it is one of our most popular canopies and can be used for a wide variety of applications including: - positioning against the building, outdoor seating areas and covered walkways.

# TYPICAL APPLICATIONS The Motiva Linear™ is ideal for -

Positioning against a building | Covered walkways Alfresco dining and recreational areas | Plazas Schools | Colleges | Universities | Outdoor play Outdoor learning | Hospitals