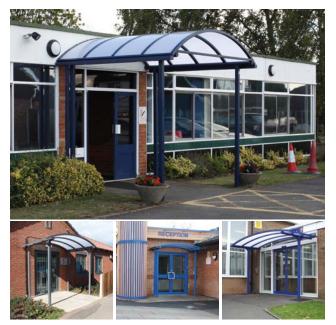

# Motiva Entro™

The Motiva Entro™ is our longest standing entrance canopy. Its duopitch design is simple yet effective, whilst our range of colour options mean that you can add a splash of colour or chose a more formal look to enhance the outside of any building. Effortlessly versatile, the Motiva Entro™ can be freestanding, wall fixed or partially wall fixed, widths of 10,000mm are easily achieved and wider still with additional design features.

# **Appearance**

Steelwork on the Motiva Entro  $^{\rm IM}$  is finished in Dura-coat  $^{\rm IM}$  colour finish to any RAL colour. The aluminium gutters and downpipes are also finished to match.

Polycarbonate roof covering is either clear or opal as standard.

# TYPICAL APPLICATIONS The Motiva Entro™ is ideal for –

Any building entrance