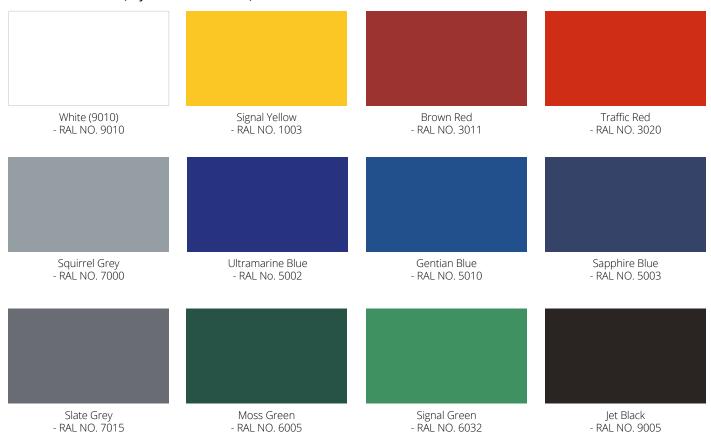

m, 6000mm – Standard depths are at 700mm increments. In all instances please enquire – we can accommodate nearly any situation.

#### **OPTIONS**

- Side panels with various infill options
- Clear, opal or coloured roofing
- Aluminium guttering and downpipes
- Wall brackets
- Wide span beams
- CHS uprights
- Post pads

#### SPECIFICATION CLAUSE

To supply and install to manufacturer's recommendations: Motiva Entro™ canopy to overall size — mm X — mm (or as per drawing no——) to include for clear/opal/coloured roof, Alu-Tuff™ gutters and downpipes all in Dura-coat™ finish to RAL—— as manufactured by A&S Landscape, March Way, Battlefield Enterprise Park, Shrewsbury, SY1 3JE T: 01743 444100 E: sales@aandslandscape.com







# **Colours**

## Standard steel colours (any RAL colour available)



## **Polycarbonate Colours**





Transparent

Opal