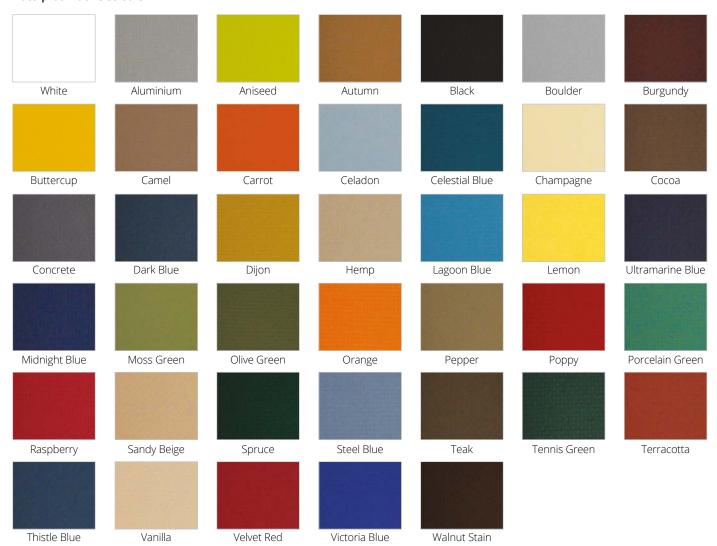

# Appearance

Steelwork on the Maxima Umbrella™ is galvanised only or finished in Dura-coat colour finish to any RAL colour. Our PVC fabric is available in 40 colour choices.

Post Pads are available in any colour and provide a vibrant and colourful contrast to the structure.

#### **Fabric Options**

PVC Fabric - This high strength waterproof fabric, manufactured using the latest technology, offers an unrivalled lifespan and enhanced shelter from the elements. Available in 40 stunning colour choices.

### **Waterproof Fabric Colours**