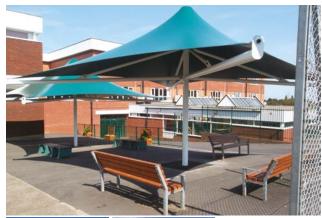

# Maxima Umbrella™

The Maxima Umbrella™ is one of our longest-standing products. It offers exceptional shelter whilst creating a fun, focal point in any outside area. Much loved, this robust and aesthetically pleasing design is supported by a centre post and is usually supplied with high strength waterproof fabric manufactured using the latest technology.

# The Maxima Umbrella™ is ideal for -

Dining and recreational areas | Plazas | Playgrounds Pubs and restaurants | Parks and public spaces Nurseries and playgroups