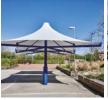

# Maxima Umbrella™

The Maxima Umbrella™ is one of our longest-standing products. It offers exceptional shelter whilst creating a fun, focal point in any outside area. Much loved, this robust and aesthetically pleasing design is supported by a centre post and is usually supplied with high strength waterproof fabric manufactured using the latest technology.

#### CONFIGURATION

The Umbrella is available in a square form in single and multiple units. Size Options: Single unit sizes up to 8000mm x 8000mm. Multiple units to cover any area.