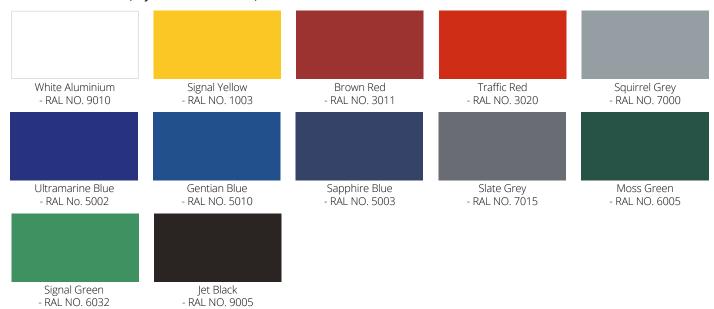

# Appearance

Steelwork on the Maxima Umbrella™ is galvanised only or finished in Dura-coat colour finish to any RAL colour. Our PVC fabric is available in 40 colour choices.

Post Pads are available in any colour and provide a vibrant and colourful contrast to the structure.

#### **FRAMEWORK**

This framework for the Maxima Umbrella™ includes uprights manufactured to suit application and size. All of the steelwork is galvanised only or in Dura-coat™ finish to any RAL colour.

# Standard Steel Colours (any RAL colour available)