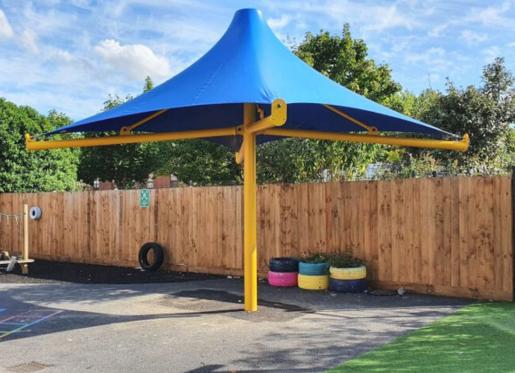

# Maxima Umbrella™

The Maxima Umbrella™ is one of our longest-standing products. It offers exceptional shelter whilst creating a fun, focal point in any outside area. Much loved, this robust and aesthetically pleasing design is supported by a centre post and is usually supplied with high strength waterproof fabric manufactured using the latest technology.

#### **FRAMEWORK**

This framework for the Maxima Umbrella™ includes uprights manufactured to suit application and size. All of the steelwork is galvanised only or in Dura-coat™ finish to any RAL colour.