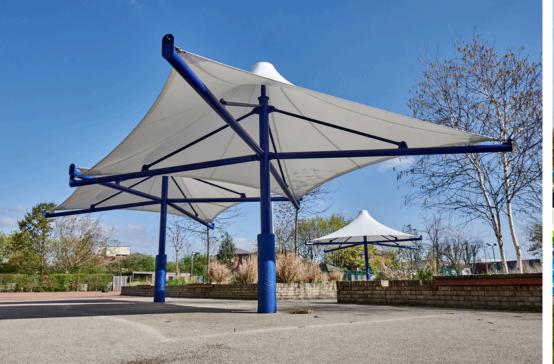

# Maxima Umbrella™

The Maxima Umbrella™ is one of our longest-standing products. It offers exceptional shelter whilst creating a fun, focal point in any outside area. Much loved, this robust and aesthetically pleasing design is supported by a centre post and is usually supplied with high strength waterproof fabric manufactured using the latest technology.

#### **FRAMEWORK**

This framework for the Maxima Umbrella™ includes uprights manufactured to suit application and size. All of the steelwork is galvanised only or in Dura-coat™ finish to any RAL colour.