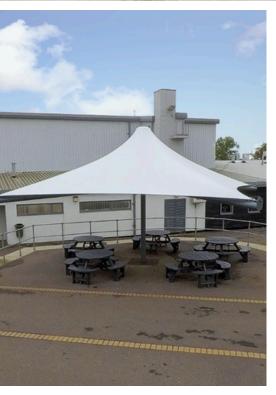

# Maxima Umbrella™

The Maxima Umbrella™ is one of our longest-standing products. It offers exceptional shelter whilst creating a fun, focal point in any outside area. Much loved, this robust and aesthetically pleasing design is supported by a centre post and is usually supplied with high strength waterproof fabric manufactured using the latest technology.

#### **TYPICAL APPLICATIONS**

The Maxima Umbrella™ is ideal for – Dining and recreational areas | Plazas | Playgrounds Pubs and restaurants | Parks and public spaces Nurseries and playgroups