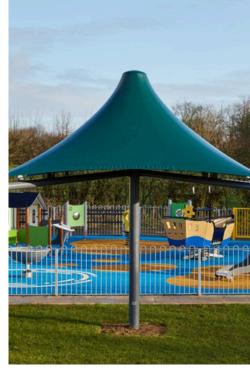

# Maxima Umbrella™

The Maxima Umbrella™ is one of our longest-standing products. It offers exceptional shelter whilst creating a fun, focal point in any outside area. Much loved, this robust and aesthetically pleasing design is supported by a centre post and is usually supplied with high strength waterproof fabric manufactured using the latest technology.

#### **TYPICAL APPLICATIONS**

The Maxima Umbrella™ is ideal for – Dining and recreational areas | Plazas | Playgrounds Pubs and restaurants | Parks and public spaces Nurseries and playgroups