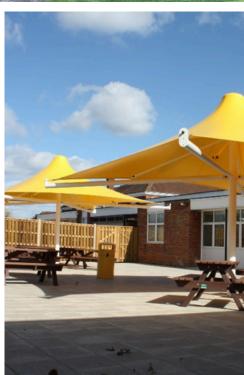

# Maxima Umbrella™

The Maxima Umbrella™ is one of our longest-standing products. It offers exceptional shelter whilst creating a fun, focal point in any outside area. Much loved, this robust and aesthetically pleasing design is supported by a centre post and is usually supplied with high strength waterproof fabric manufactured using the latest technology.

# **Appearance**

Steelwork on the Maxima Umbrella™ is galvanised only or finished in Dura-coat colour finish to any RAL colour. Our PVC fabric is available in 40 colour choices.

Post Pads are available in any colour and provide a vibrant and colourful contrast to the structure.

#### **TYPICAL APPLICATIONS**

The Maxima Umbrella™ is ideal for – Dining and recreational areas | Plazas | Playgrounds Pubs and restaurants | Parks and public spaces Nurseries and playgroups