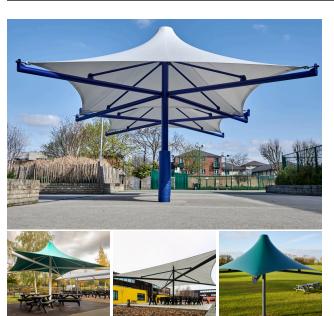

# Maxima Umbrella™

The Maxima Umbrella™ is one of our longest-standing products. It offers exceptional shelter whilst creating a fun, focal point in any outside area. Much loved, this robust and aesthetically pleasing design is supported by a centre post and is usually supplied with high strength waterproof fabric manufactured using the latest technology.

# **Appearance**

Steelwork on the Maxima Umbrella™ is galvanised only or finished in Dura-coat colour finish to any RAL colour. Our PVC fabric is available in 40 colour choices.

Post Pads are available in any colour and provide a vibrant and colourful contrast to the structure.

#### CONFIGURATION

The Umbrella is available in a square form in single and multiple units. Size Options: Single unit sizes up to 8000mm x 8000mm. Multiple units to cover any area.