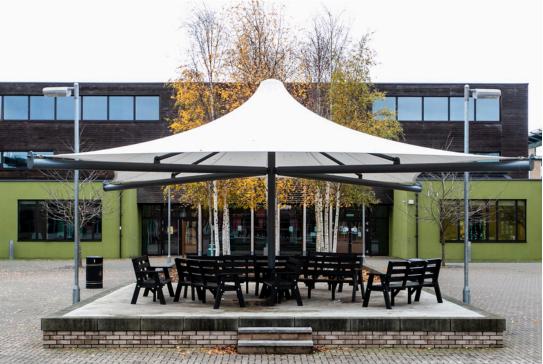

# Maxima Umbrella™

The Maxima Umbrella™ is one of our longest-standing products. It offers exceptional shelter whilst creating a fun, focal point in any outside area. Much loved, this robust and aesthetically pleasing design is supported by a centre post and is usually supplied with high strength waterproof fabric manufactured using the latest technology.

#### **TYPICAL APPLICATIONS**

The Maxima Umbrella™ is ideal for – Dining and recreational areas | Plazas | Playgrounds Pubs and restaurants | Parks and public spaces Nurseries and playgroups