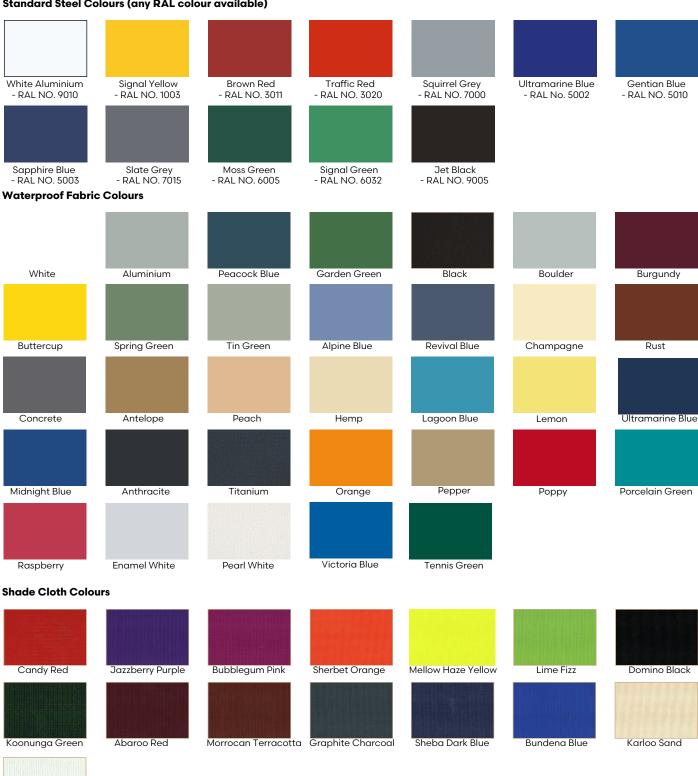

# **Appearance**

Steelwork on the Maxima Umbrella™ is galvanised only or finished in Dura-coat colour finish to any RAL colour. Our PVC fabric is available in 40 colour choices.

Post Pads are available in any colour and provide a vibrant and colourful contrast to the structure.

#### **Fabric Options**

PVC Fabric - This high strength waterproof fabric, manufactured using the latest technology, offers an unrivalled lifespan and enhanced shelter from the elements. Available in 40 stunning colour choices.

# **Colours**

#### Standard Steel Colours (any RAL colour available)

Chino Cream